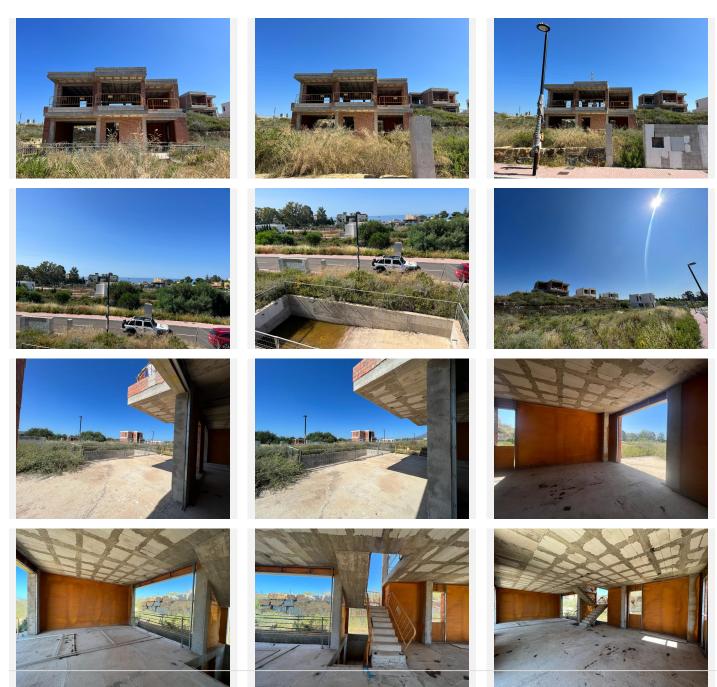

We are pleased to present an attractive investment opportunity in the form of a villa, which includes all the necessary licenses and approvals for its construction. This villa can be acquired in its current state, along with the licenses, or as a completed project, with a short turnaround time of just 6 months.

Originally part of the La Boladilla Village development, which faced unfortunate delays, the legal matters surrounding this development have now been successfully resolved with the previous developers. With new plans and licenses approved by the Town Hall, construction on the villa is ready to resume, ensuring a turnkey property will be delivered within 6 months. The villa can be purchased in its current state for 750,000€ or as a completed project for 1,200,000€.

Strategically located on the esteemed New Golden Mile, the villa enjoys a prime position with breathtaking south-facing views of the sea. Its design features an inviting open-plan living space, three bedrooms, and a spacious basement that spans the entire footprint of the house. In addition, the property includes a private pool that complements the outdoor amenities.