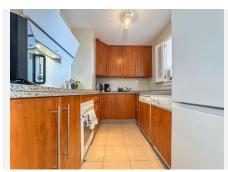

## R4961467

REF# R4961467 280.000 €

| BEDS | BATHS | BUILT | TERRACE |
|------|-------|-------|---------|
| 1    | 1     | 62 m² | 12 m²   |

Apartment with Golf Views at Santa María Golf, Elviria Great Investment Potential | Southwest Orientation | Views of the Golf Course and the Sea This elegant apartment is located in a prime spot, facing the Santa María Golf course, in the exclusive area of Elviria, in Marbella East. Its southwest orientation allows for sunshine throughout the day, while offering panoramic views of the golf course, the sea, and the surrounding nature. The entrance leads to a hall that connects to the living-dining room, while the independent, fully equipped kitchen is accessible through a convenient serving hatch. From the living room, there is access to a spacious terrace with floor-to-ceiling windows, ideal for enjoying the Mediterranean climate in its chillout area. The rooms have been tastefully decorated, creating a cozy environment that maximizes rental profitability (consult available profitability analysis). The master bedroom is generously sized, with floor-to-ceiling windows allowing plenty of natural light, built-in wardrobes, and elegant design. The spacious bathroom, equipped with a bathtub, adds a touch of comfort. The apartment features high-quality finishes, including a security door, smooth walls, marble floors indoors, terracotta floors on the terrace, double-glazed windows, built-in wardrobes, fully equipped kitchen and bathroom, and an intercom system. The gated complex offers extensive and well-maintained common areas, such as beautiful gardens, a ground-level pool with sea views, a children's pool, a solarium with grass and loungers, and an elevator