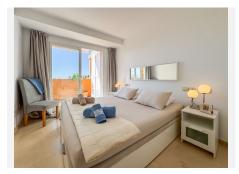

## R4961467

REF# R4961467 280.000 €

| BEDS | BATHS | BUILT | TERRACE |
|------|-------|-------|---------|
| 1    | 1     | 62 m² | 12 m²   |

Apartment with Golf Views at Santa María Golf, Elviria Great Investment Potential | Southwest Orientation | Views of the Golf Course and the Sea This elegant apartment is located in a prime spot, facing the Santa María Golf course, in the exclusive area of Elviria, in Marbella East. Its southwest orientation allows for sunshine throughout the day, while offering panoramic views of the golf course, the sea, and the surrounding nature. The entrance leads to a hall that connects to the living-dining room, while the independent, fully equipped kitchen is accessible through a convenient serving hatch. From the living room, there is access to a spacious terrace with floor-to-ceiling windows, ideal for enjoying the Mediterranean climate in its chillout area. The rooms have been tastefully decorated, creating a cozy environment that maximizes rental profitability (consult available profitability analysis). The master bedroom is generously sized, with floor-to-ceiling windows allowing plenty of natural light, built-in wardrobes, and elegant design. The spacious bathroom, equipped with a bathtub, adds a touch of comfort. The apartment features high-quality finishes, including a security door, smooth walls, marble floors indoors, terracotta floors on the terrace, double-glazed windows, built-in wardrobes, fully equipped kitchen and bathroom, and an intercom system. The gated complex offers extensive and well-maintained common areas, such as beautiful gardens, a ground-level pool with sea views, a children's pool, a solarium with grass and loungers, and an elevator