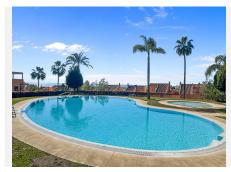

## R4961467

REF# R4961467 280.000 €

| BEDS | BATHS | BUILT | TERRACE |
|------|-------|-------|---------|
| 1    | 1     | 62 m² | 12 m²   |

Apartment with Golf Views at Santa María Golf, Elviria Great Investment Potential | Southwest Orientation | Views of the Golf Course and the Sea This elegant apartment is located in a prime spot, facing the Santa María Golf course, in the exclusive area of Elviria, in Marbella East. Its southwest orientation allows for sunshine throughout the day, while offering panoramic views of the golf course, the sea, and the surrounding nature. The entrance leads to a hall that connects to the living-dining room, while the independent, fully equipped kitchen is accessible through a convenient serving hatch. From the living room, there is access to a spacious terrace with floor-to-ceiling windows, ideal for enjoying the Mediterranean climate in its chillout area. The rooms have been tastefully decorated, creating a cozy environment that maximizes rental profitability (consult available profitability analysis). The master bedroom is generously sized, with floor-to-ceiling windows allowing plenty of natural light, built-in wardrobes, and elegant design. The spacious bathroom, equipped with a bathtub, adds a touch of comfort. The apartment features high-quality finishes, including a security door, smooth walls, marble floors indoors, terracotta floors on the terrace, double-glazed windows, built-in wardrobes, fully equipped kitchen and bathroom, and an intercom system. The gated complex offers extensive and well-maintained common areas, such as beautiful gardens, a ground-level pool with sea views, a children's pool, a solarium with grass and loungers, and an elevator