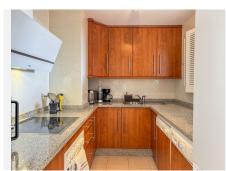

## R4961467

REF# R4961467 280.000 €

| BEDS | BATHS | BUILT | TERRACE |
|------|-------|-------|---------|
| 1    | 1     | 62 m² | 12 m²   |

Apartment with Golf Views at Santa María Golf, Elviria Great Investment Potential | Southwest Orientation | Views of the Golf Course and the Sea This elegant apartment is located in a prime spot, facing the Santa María Golf course, in the exclusive area of Elviria, in Marbella East. Its southwest orientation allows for sunshine throughout the day, while offering panoramic views of the golf course, the sea, and the surrounding nature. The entrance leads to a hall that connects to the living-dining room, while the independent, fully equipped kitchen is accessible through a convenient serving hatch. From the living room, there is access to a spacious terrace with floor-to-ceiling windows, ideal for enjoying the Mediterranean climate in its chillout area. The rooms have been tastefully decorated, creating a cozy environment that maximizes rental profitability (consult available profitability analysis). The master bedroom is generously sized, with floor-to-ceiling windows allowing plenty of natural light, built-in wardrobes, and elegant design. The spacious bathroom, equipped with a bathtub, adds a touch of comfort. The apartment features high-quality finishes, including a security door, smooth walls, marble floors indoors, terracotta floors on the terrace, double-glazed windows, built-in wardrobes, fully equipped kitchen and bathroom, and an intercom system. The gated complex offers extensive and well-maintained common areas, such as beautiful gardens, a ground-level pool with sea views, a children's pool, a solarium with grass and loungers, and an elevator