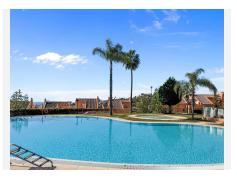

## R4961467

REF# R4961467 280.000 €

| BEDS | BATHS | BUILT | TERRACE |
|------|-------|-------|---------|
| 1    | 1     | 62 m² | 12 m²   |

Apartment with Golf Views at Santa María Golf, Elviria Great Investment Potential | Southwest Orientation | Views of the Golf Course and the Sea This elegant apartment is located in a prime spot, facing the Santa María Golf course, in the exclusive area of Elviria, in Marbella East. Its southwest orientation allows for sunshine throughout the day, while offering panoramic views of the golf course, the sea, and the surrounding nature. The entrance leads to a hall that connects to the living-dining room, while the independent, fully equipped kitchen is accessible through a convenient serving hatch. From the living room, there is access to a spacious terrace with floor-to-ceiling windows, ideal for enjoying the Mediterranean climate in its chillout area. The rooms have been tastefully decorated, creating a cozy environment that maximizes rental profitability (consult available profitability analysis). The master bedroom is generously sized, with floor-to-ceiling windows allowing plenty of natural light, built-in wardrobes, and elegant design. The spacious bathroom, equipped with a bathtub, adds a touch of comfort. The apartment features high-quality finishes, including a security door, smooth walls, marble floors indoors, terracotta floors on the terrace, double-glazed windows, built-in wardrobes, fully equipped kitchen and bathroom, and an intercom system. The gated complex offers extensive and well-maintained common areas, such as beautiful gardens, a ground-level pool with sea views, a children's pool, a solarium with grass and loungers, and an elevator