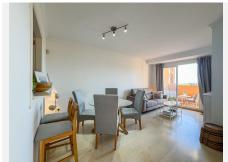

## R4961467

REF# R4961467 280.000 €

| BEDS | BATHS | BUILT | TERRACE |
|------|-------|-------|---------|
| 1    | 1     | 62 m² | 12 m²   |

Apartment with Golf Views at Santa María Golf, Elviria Great Investment Potential | Southwest Orientation | Views of the Golf Course and the Sea This elegant apartment is located in a prime spot, facing the Santa María Golf course, in the exclusive area of Elviria, in Marbella East. Its southwest orientation allows for sunshine throughout the day, while offering panoramic views of the golf course, the sea, and the surrounding nature. The entrance leads to a hall that connects to the living-dining room, while the independent, fully equipped kitchen is accessible through a convenient serving hatch. From the living room, there is access to a spacious terrace with floor-to-ceiling windows, ideal for enjoying the Mediterranean climate in its chillout area. The rooms have been tastefully decorated, creating a cozy environment that maximizes rental profitability (consult available profitability analysis). The master bedroom is generously sized, with floor-to-ceiling windows allowing plenty of natural light, built-in wardrobes, and elegant design. The spacious bathroom, equipped with a bathtub, adds a touch of comfort. The apartment features high-quality finishes, including a security door, smooth walls, marble floors indoors, terracotta floors on the terrace, double-glazed windows, built-in wardrobes, fully equipped kitchen and bathroom, and an intercom system. The gated complex offers extensive and well-maintained common areas, such as beautiful gardens, a ground-level pool with sea views, a children's pool, a solarium with grass and loungers, and an elevator