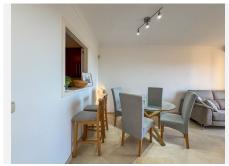

## R4961467

REF# R4961467 280.000 €

| BEDS | BATHS | BUILT | TERRACE |
|------|-------|-------|---------|
| 1    | 1     | 62 m² | 12 m²   |

Apartment with Golf Views at Santa María Golf, Elviria Great Investment Potential | Southwest Orientation | Views of the Golf Course and the Sea This elegant apartment is located in a prime spot, facing the Santa María Golf course, in the exclusive area of Elviria, in Marbella East. Its southwest orientation allows for sunshine throughout the day, while offering panoramic views of the golf course, the sea, and the surrounding nature. The entrance leads to a hall that connects to the living-dining room, while the independent, fully equipped kitchen is accessible through a convenient serving hatch. From the living room, there is access to a spacious terrace with floor-to-ceiling windows, ideal for enjoying the Mediterranean climate in its chillout area. The rooms have been tastefully decorated, creating a cozy environment that maximizes rental profitability (consult available profitability analysis). The master bedroom is generously sized, with floor-to-ceiling windows allowing plenty of natural light, built-in wardrobes, and elegant design. The spacious bathroom, equipped with a bathtub, adds a touch of comfort. The apartment features high-quality finishes, including a security door, smooth walls, marble floors indoors, terracotta floors on the terrace, double-glazed windows, built-in wardrobes, fully equipped kitchen and bathroom, and an intercom system. The gated complex offers extensive and well-maintained common areas, such as beautiful gardens, a ground-level pool with sea views, a children's pool, a solarium with grass and loungers, and an elevator