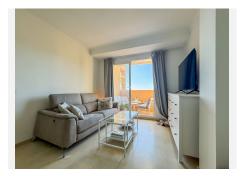

## R4961467

REF# R4961467 280.000 €

| BEDS | BATHS | BUILT | TERRACE |
|------|-------|-------|---------|
| 1    | 1     | 62 m² | 12 m²   |

Apartment with Golf Views at Santa María Golf, Elviria Great Investment Potential | Southwest Orientation | Views of the Golf Course and the Sea This elegant apartment is located in a prime spot, facing the Santa María Golf course, in the exclusive area of Elviria, in Marbella East. Its southwest orientation allows for sunshine throughout the day, while offering panoramic views of the golf course, the sea, and the surrounding nature. The entrance leads to a hall that connects to the living-dining room, while the independent, fully equipped kitchen is accessible through a convenient serving hatch. From the living room, there is access to a spacious terrace with floor-to-ceiling windows, ideal for enjoying the Mediterranean climate in its chillout area. The rooms have been tastefully decorated, creating a cozy environment that maximizes rental profitability (consult available profitability analysis). The master bedroom is generously sized, with floor-to-ceiling windows allowing plenty of natural light, built-in wardrobes, and elegant design. The spacious bathroom, equipped with a bathtub, adds a touch of comfort. The apartment features high-quality finishes, including a security door, smooth walls, marble floors indoors, terracotta floors on the terrace, double-glazed windows, built-in wardrobes, fully equipped kitchen and bathroom, and an intercom system. The gated complex offers extensive and well-maintained common areas, such as beautiful gardens, a ground-level pool with sea views, a children's pool, a solarium with grass and loungers, and an elevator