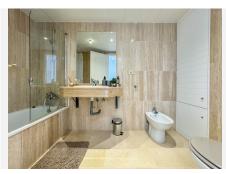

## R4961467

REF# R4961467 280.000 €

| BEDS | BATHS | BUILT | TERRACE |
|------|-------|-------|---------|
| 1    | 1     | 62 m² | 12 m²   |

Apartment with Golf Views at Santa María Golf, Elviria Great Investment Potential | Southwest Orientation | Views of the Golf Course and the Sea This elegant apartment is located in a prime spot, facing the Santa María Golf course, in the exclusive area of Elviria, in Marbella East. Its southwest orientation allows for sunshine throughout the day, while offering panoramic views of the golf course, the sea, and the surrounding nature. The entrance leads to a hall that connects to the living-dining room, while the independent, fully equipped kitchen is accessible through a convenient serving hatch. From the living room, there is access to a spacious terrace with floor-to-ceiling windows, ideal for enjoying the Mediterranean climate in its chillout area. The rooms have been tastefully decorated, creating a cozy environment that maximizes rental profitability (consult available profitability analysis). The master bedroom is generously sized, with floor-to-ceiling windows allowing plenty of natural light, built-in wardrobes, and elegant design. The spacious bathroom, equipped with a bathtub, adds a touch of comfort. The apartment features high-quality finishes, including a security door, smooth walls, marble floors indoors, terracotta floors on the terrace, double-glazed windows, built-in wardrobes, fully equipped kitchen and bathroom, and an intercom system. The gated complex offers extensive and well-maintained common areas, such as beautiful gardens, a ground-level pool with sea views, a children's pool, a solarium with grass and loungers, and an elevator