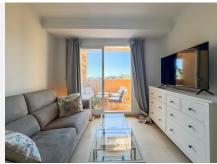

## R4961467

REF# R4961467 280.000 €

| BEDS | BATHS | BUILT | TERRACE |
|------|-------|-------|---------|
| 1    | 1     | 62 m² | 12 m²   |

Apartment with Golf Views at Santa María Golf, Elviria Great Investment Potential | Southwest Orientation | Views of the Golf Course and the Sea This elegant apartment is located in a prime spot, facing the Santa María Golf course, in the exclusive area of Elviria, in Marbella East. Its southwest orientation allows for sunshine throughout the day, while offering panoramic views of the golf course, the sea, and the surrounding nature. The entrance leads to a hall that connects to the living-dining room, while the independent, fully equipped kitchen is accessible through a convenient serving hatch. From the living room, there is access to a spacious terrace with floor-to-ceiling windows, ideal for enjoying the Mediterranean climate in its chillout area. The rooms have been tastefully decorated, creating a cozy environment that maximizes rental profitability (consult available profitability analysis). The master bedroom is generously sized, with floor-to-ceiling windows allowing plenty of natural light, built-in wardrobes, and elegant design. The spacious bathroom, equipped with a bathtub, adds a touch of comfort. The apartment features high-quality finishes, including a security door, smooth walls, marble floors indoors, terracotta floors on the terrace, double-glazed windows, built-in wardrobes, fully equipped kitchen and bathroom, and an intercom system. The gated complex offers extensive and well-maintained common areas, such as beautiful gardens, a ground-level pool with sea views, a children's pool, a solarium with grass and loungers, and an elevator