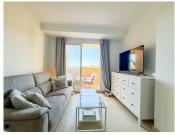

## R4961467

REF# R4961467 280.000 €

| BEDS | BATHS | BUILT | TERRACE |
|------|-------|-------|---------|
| 1    | 1     | 62 m² | 12 m²   |

Apartment with Golf Views at Santa María Golf, Elviria Great Investment Potential | Southwest Orientation | Views of the Golf Course and the Sea This elegant apartment is located in a prime spot, facing the Santa María Golf course, in the exclusive area of Elviria, in Marbella East. Its southwest orientation allows for sunshine throughout the day, while offering panoramic views of the golf course, the sea, and the surrounding nature. The entrance leads to a hall that connects to the living-dining room, while the independent, fully equipped kitchen is accessible through a convenient serving hatch. From the living room, there is access to a spacious terrace with floor-to-ceiling windows, ideal for enjoying the Mediterranean climate in its chillout area. The rooms have been tastefully decorated, creating a cozy environment that maximizes rental profitability (consult available profitability analysis). The master bedroom is generously sized, with floor-to-ceiling windows allowing plenty of natural light, built-in wardrobes, and elegant design. The spacious bathroom, equipped with a bathtub, adds a touch of comfort. The apartment features high-quality finishes, including a security door, smooth walls, marble floors indoors, terracotta floors on the terrace, double-glazed windows, built-in wardrobes, fully equipped kitchen and bathroom, and an intercom system. The gated complex offers extensive and well-maintained common areas, such as beautiful gardens, a ground-level pool with sea views, a children's pool, a solarium with grass and loungers, and an elevator