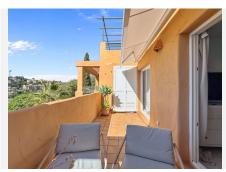

## R4961467

REF# R4961467 280.000 €

| BEDS | BATHS | BUILT | TERRACE |
|------|-------|-------|---------|
| 1    | 1     | 62 m² | 12 m²   |

Apartment with Golf Views at Santa María Golf, Elviria Great Investment Potential | Southwest Orientation | Views of the Golf Course and the Sea This elegant apartment is located in a prime spot, facing the Santa María Golf course, in the exclusive area of Elviria, in Marbella East. Its southwest orientation allows for sunshine throughout the day, while offering panoramic views of the golf course, the sea, and the surrounding nature. The entrance leads to a hall that connects to the living-dining room, while the independent, fully equipped kitchen is accessible through a convenient serving hatch. From the living room, there is access to a spacious terrace with floor-to-ceiling windows, ideal for enjoying the Mediterranean climate in its chillout area. The rooms have been tastefully decorated, creating a cozy environment that maximizes rental profitability (consult available profitability analysis). The master bedroom is generously sized, with floor-to-ceiling windows allowing plenty of natural light, built-in wardrobes, and elegant design. The spacious bathroom, equipped with a bathtub, adds a touch of comfort. The apartment features high-quality finishes, including a security door, smooth walls, marble floors indoors, terracotta floors on the terrace, double-glazed windows, built-in wardrobes, fully equipped kitchen and bathroom, and an intercom system. The gated complex offers extensive and well-maintained common areas, such as beautiful gardens, a ground-level pool with sea views, a children's pool, a solarium with grass and loungers, and an elevator