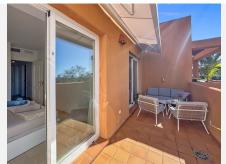

## R4961467

REF# R4961467 280.000 €

| BEDS | BATHS | BUILT | TERRACE |
|------|-------|-------|---------|
| 1    | 1     | 62 m² | 12 m²   |

Apartment with Golf Views at Santa María Golf, Elviria Great Investment Potential | Southwest Orientation | Views of the Golf Course and the Sea This elegant apartment is located in a prime spot, facing the Santa María Golf course, in the exclusive area of Elviria, in Marbella East. Its southwest orientation allows for sunshine throughout the day, while offering panoramic views of the golf course, the sea, and the surrounding nature. The entrance leads to a hall that connects to the living-dining room, while the independent, fully equipped kitchen is accessible through a convenient serving hatch. From the living room, there is access to a spacious terrace with floor-to-ceiling windows, ideal for enjoying the Mediterranean climate in its chillout area. The rooms have been tastefully decorated, creating a cozy environment that maximizes rental profitability (consult available profitability analysis). The master bedroom is generously sized, with floor-to-ceiling windows allowing plenty of natural light, built-in wardrobes, and elegant design. The spacious bathroom, equipped with a bathtub, adds a touch of comfort. The apartment features high-quality finishes, including a security door, smooth walls, marble floors indoors, terracotta floors on the terrace, double-glazed windows, built-in wardrobes, fully equipped kitchen and bathroom, and an intercom system. The gated complex offers extensive and well-maintained common areas, such as beautiful gardens, a ground-level pool with sea views, a children's pool, a solarium with grass and loungers, and an elevator