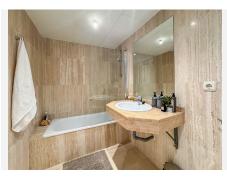

## R4961467

REF# R4961467 280.000 €

| BEDS | BATHS | BUILT | TERRACE |
|------|-------|-------|---------|
| 1    | 1     | 62 m² | 12 m²   |

Apartment with Golf Views at Santa María Golf, Elviria Great Investment Potential | Southwest Orientation | Views of the Golf Course and the Sea This elegant apartment is located in a prime spot, facing the Santa María Golf course, in the exclusive area of Elviria, in Marbella East. Its southwest orientation allows for sunshine throughout the day, while offering panoramic views of the golf course, the sea, and the surrounding nature. The entrance leads to a hall that connects to the living-dining room, while the independent, fully equipped kitchen is accessible through a convenient serving hatch. From the living room, there is access to a spacious terrace with floor-to-ceiling windows, ideal for enjoying the Mediterranean climate in its chillout area. The rooms have been tastefully decorated, creating a cozy environment that maximizes rental profitability (consult available profitability analysis). The master bedroom is generously sized, with floor-to-ceiling windows allowing plenty of natural light, built-in wardrobes, and elegant design. The spacious bathroom, equipped with a bathtub, adds a touch of comfort. The apartment features high-quality finishes, including a security door, smooth walls, marble floors indoors, terracotta floors on the terrace, double-glazed windows, built-in wardrobes, fully equipped kitchen and bathroom, and an intercom system. The gated complex offers extensive and well-maintained common areas, such as beautiful gardens, a ground-level pool with sea views, a children's pool, a solarium with grass and loungers, and an elevator