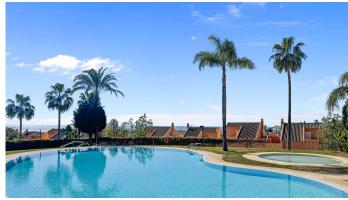

## R4961467

REF# R4961467 280.000 €

| BEDS | BATHS | BUILT | TERRACE |
|------|-------|-------|---------|
| 1    | 1     | 62 m² | 12 m²   |

Apartment with Golf Views at Santa María Golf, Elviria Great Investment Potential | Southwest Orientation | Views of the Golf Course and the Sea This elegant apartment is located in a prime spot, facing the Santa María Golf course, in the exclusive area of Elviria, in Marbella East. Its southwest orientation allows for sunshine throughout the day, while offering panoramic views of the golf course, the sea, and the surrounding nature. The entrance leads to a hall that connects to the living-dining room, while the independent, fully equipped kitchen is accessible through a convenient serving hatch. From the living room, there is access to a spacious terrace with floor-to-ceiling windows, ideal for enjoying the Mediterranean climate in its chillout area. The rooms have been tastefully decorated, creating a cozy environment that maximizes rental profitability (consult available profitability analysis). The master bedroom is generously sized, with floor-to-ceiling windows allowing plenty of natural light, built-in wardrobes, and elegant design. The spacious bathroom, equipped with a bathtub, adds a touch of comfort. The apartment features high-quality finishes, including a security door, smooth walls, marble floors indoors, terracotta floors on the terrace, double-glazed windows, built-in wardrobes, fully equipped kitchen and bathroom, and an intercom system. The gated complex offers extensive and well-maintained common areas, such as beautiful gardens, a ground-level pool with sea views, a children's pool, a solarium with grass and loungers, and an elevator