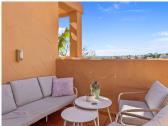

## R4961467

REF# R4961467 280.000 €

| BEDS | BATHS | BUILT | TERRACE |
|------|-------|-------|---------|
| 1    | 1     | 62 m² | 12 m²   |

Apartment with Golf Views at Santa María Golf, Elviria Great Investment Potential | Southwest Orientation | Views of the Golf Course and the Sea This elegant apartment is located in a prime spot, facing the Santa María Golf course, in the exclusive area of Elviria, in Marbella East. Its southwest orientation allows for sunshine throughout the day, while offering panoramic views of the golf course, the sea, and the surrounding nature. The entrance leads to a hall that connects to the living-dining room, while the independent, fully equipped kitchen is accessible through a convenient serving hatch. From the living room, there is access to a spacious terrace with floor-to-ceiling windows, ideal for enjoying the Mediterranean climate in its chillout area. The rooms have been tastefully decorated, creating a cozy environment that maximizes rental profitability (consult available profitability analysis). The master bedroom is generously sized, with floor-to-ceiling windows allowing plenty of natural light, built-in wardrobes, and elegant design. The spacious bathroom, equipped with a bathtub, adds a touch of comfort. The apartment features high-quality finishes, including a security door, smooth walls, marble floors indoors, terracotta floors on the terrace, double-glazed windows, built-in wardrobes, fully equipped kitchen and bathroom, and an intercom system. The gated complex offers extensive and well-maintained common areas, such as beautiful gardens, a ground-level pool with sea views, a children's pool, a solarium with grass and loungers, and an elevator