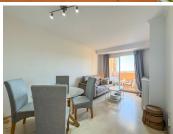

## R4961467

REF# R4961467 280.000 €

| BEDS | BATHS | BUILT | TERRACE |
|------|-------|-------|---------|
| 1    | 1     | 62 m² | 12 m²   |

Apartment with Golf Views at Santa María Golf, Elviria Great Investment Potential | Southwest Orientation | Views of the Golf Course and the Sea This elegant apartment is located in a prime spot, facing the Santa María Golf course, in the exclusive area of Elviria, in Marbella East. Its southwest orientation allows for sunshine throughout the day, while offering panoramic views of the golf course, the sea, and the surrounding nature. The entrance leads to a hall that connects to the living-dining room, while the independent, fully equipped kitchen is accessible through a convenient serving hatch. From the living room, there is access to a spacious terrace with floor-to-ceiling windows, ideal for enjoying the Mediterranean climate in its chillout area. The rooms have been tastefully decorated, creating a cozy environment that maximizes rental profitability (consult available profitability analysis). The master bedroom is generously sized, with floor-to-ceiling windows allowing plenty of natural light, built-in wardrobes, and elegant design. The spacious bathroom, equipped with a bathtub, adds a touch of comfort. The apartment features high-quality finishes, including a security door, smooth walls, marble floors indoors, terracotta floors on the terrace, double-glazed windows, built-in wardrobes, fully equipped kitchen and bathroom, and an intercom system. The gated complex offers extensive and well-maintained common areas, such as beautiful gardens, a ground-level pool with sea views, a children's pool, a solarium with grass and loungers, and an elevator