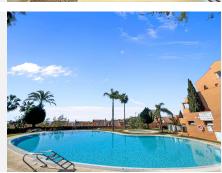

## R4961467

REF# R4961467 280.000 €

| BEDS | BATHS | BUILT | TERRACE |
|------|-------|-------|---------|
| 1    | 1     | 62 m² | 12 m²   |

Apartment with Golf Views at Santa María Golf, Elviria Great Investment Potential | Southwest Orientation | Views of the Golf Course and the Sea This elegant apartment is located in a prime spot, facing the Santa María Golf course, in the exclusive area of Elviria, in Marbella East. Its southwest orientation allows for sunshine throughout the day, while offering panoramic views of the golf course, the sea, and the surrounding nature. The entrance leads to a hall that connects to the living-dining room, while the independent, fully equipped kitchen is accessible through a convenient serving hatch. From the living room, there is access to a spacious terrace with floor-to-ceiling windows, ideal for enjoying the Mediterranean climate in its chillout area. The rooms have been tastefully decorated, creating a cozy environment that maximizes rental profitability (consult available profitability analysis). The master bedroom is generously sized, with floor-to-ceiling windows allowing plenty of natural light, built-in wardrobes, and elegant design. The spacious bathroom, equipped with a bathtub, adds a touch of comfort. The apartment features high-quality finishes, including a security door, smooth walls, marble floors indoors, terracotta floors on the terrace, double-glazed windows, built-in wardrobes, fully equipped kitchen and bathroom, and an intercom system. The gated complex offers extensive and well-maintained common areas, such as beautiful gardens, a ground-level pool with sea views, a children's pool, a solarium with grass and loungers, and an elevator