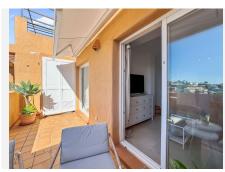

## R4961467

REF# R4961467 280.000 €

| BEDS | BATHS | BUILT | TERRACE |
|------|-------|-------|---------|
| 1    | 1     | 62 m² | 12 m²   |

Apartment with Golf Views at Santa María Golf, Elviria Great Investment Potential | Southwest Orientation | Views of the Golf Course and the Sea This elegant apartment is located in a prime spot, facing the Santa María Golf course, in the exclusive area of Elviria, in Marbella East. Its southwest orientation allows for sunshine throughout the day, while offering panoramic views of the golf course, the sea, and the surrounding nature. The entrance leads to a hall that connects to the living-dining room, while the independent, fully equipped kitchen is accessible through a convenient serving hatch. From the living room, there is access to a spacious terrace with floor-to-ceiling windows, ideal for enjoying the Mediterranean climate in its chillout area. The rooms have been tastefully decorated, creating a cozy environment that maximizes rental profitability (consult available profitability analysis). The master bedroom is generously sized, with floor-to-ceiling windows allowing plenty of natural light, built-in wardrobes, and elegant design. The spacious bathroom, equipped with a bathtub, adds a touch of comfort. The apartment features high-quality finishes, including a security door, smooth walls, marble floors indoors, terracotta floors on the terrace, double-glazed windows, built-in wardrobes, fully equipped kitchen and bathroom, and an intercom system. The gated complex offers extensive and well-maintained common areas, such as beautiful gardens, a ground-level pool with sea views, a children's pool, a solarium with grass and loungers, and an elevator