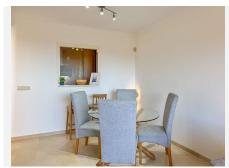

## R4961467

REF# R4961467 280.000 €

| BEDS | BATHS | BUILT | TERRACE |
|------|-------|-------|---------|
| 1    | 1     | 62 m² | 12 m²   |

Apartment with Golf Views at Santa María Golf, Elviria Great Investment Potential | Southwest Orientation | Views of the Golf Course and the Sea This elegant apartment is located in a prime spot, facing the Santa María Golf course, in the exclusive area of Elviria, in Marbella East. Its southwest orientation allows for sunshine throughout the day, while offering panoramic views of the golf course, the sea, and the surrounding nature. The entrance leads to a hall that connects to the living-dining room, while the independent, fully equipped kitchen is accessible through a convenient serving hatch. From the living room, there is access to a spacious terrace with floor-to-ceiling windows, ideal for enjoying the Mediterranean climate in its chillout area. The rooms have been tastefully decorated, creating a cozy environment that maximizes rental profitability (consult available profitability analysis). The master bedroom is generously sized, with floor-to-ceiling windows allowing plenty of natural light, built-in wardrobes, and elegant design. The spacious bathroom, equipped with a bathtub, adds a touch of comfort. The apartment features high-quality finishes, including a security door, smooth walls, marble floors indoors, terracotta floors on the terrace, double-glazed windows, built-in wardrobes, fully equipped kitchen and bathroom, and an intercom system. The gated complex offers extensive and well-maintained common areas, such as beautiful gardens, a ground-level pool with sea views, a children's pool, a solarium with grass and loungers, and an elevator