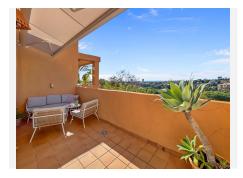

## R4961467

REF# R4961467 280.000 €

| BEDS | BATHS | BUILT | TERRACE |
|------|-------|-------|---------|
| 1    | 1     | 62 m² | 12 m²   |

Apartment with Golf Views at Santa María Golf, Elviria Great Investment Potential | Southwest Orientation | Views of the Golf Course and the Sea This elegant apartment is located in a prime spot, facing the Santa María Golf course, in the exclusive area of Elviria, in Marbella East. Its southwest orientation allows for sunshine throughout the day, while offering panoramic views of the golf course, the sea, and the surrounding nature. The entrance leads to a hall that connects to the living-dining room, while the independent, fully equipped kitchen is accessible through a convenient serving hatch. From the living room, there is access to a spacious terrace with floor-to-ceiling windows, ideal for enjoying the Mediterranean climate in its chillout area. The rooms have been tastefully decorated, creating a cozy environment that maximizes rental profitability (consult available profitability analysis). The master bedroom is generously sized, with floor-to-ceiling windows allowing plenty of natural light, built-in wardrobes, and elegant design. The spacious bathroom, equipped with a bathtub, adds a touch of comfort. The apartment features high-quality finishes, including a security door, smooth walls, marble floors indoors, terracotta floors on the terrace, double-glazed windows, built-in wardrobes, fully equipped kitchen and bathroom, and an intercom system. The gated complex offers extensive and well-maintained common areas, such as beautiful gardens, a ground-level pool with sea views, a children's pool, a solarium with grass and loungers, and an elevator