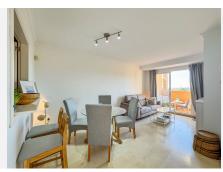

## R4961467

REF# R4961467 280.000 €

| BEDS | BATHS | BUILT | TERRACE |
|------|-------|-------|---------|
| 1    | 1     | 62 m² | 12 m²   |

Apartment with Golf Views at Santa María Golf, Elviria Great Investment Potential | Southwest Orientation | Views of the Golf Course and the Sea This elegant apartment is located in a prime spot, facing the Santa María Golf course, in the exclusive area of Elviria, in Marbella East. Its southwest orientation allows for sunshine throughout the day, while offering panoramic views of the golf course, the sea, and the surrounding nature. The entrance leads to a hall that connects to the living-dining room, while the independent, fully equipped kitchen is accessible through a convenient serving hatch. From the living room, there is access to a spacious terrace with floor-to-ceiling windows, ideal for enjoying the Mediterranean climate in its chillout area. The rooms have been tastefully decorated, creating a cozy environment that maximizes rental profitability (consult available profitability analysis). The master bedroom is generously sized, with floor-to-ceiling windows allowing plenty of natural light, built-in wardrobes, and elegant design. The spacious bathroom, equipped with a bathtub, adds a touch of comfort. The apartment features high-quality finishes, including a security door, smooth walls, marble floors indoors, terracotta floors on the terrace, double-glazed windows, built-in wardrobes, fully equipped kitchen and bathroom, and an intercom system. The gated complex offers extensive and well-maintained common areas, such as beautiful gardens, a ground-level pool with sea views, a children's pool, a solarium with grass and loungers, and an elevator