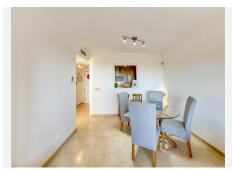

## R4961467

REF# R4961467 280.000 €

| BEDS | BATHS | BUILT | TERRACE |
|------|-------|-------|---------|
| 1    | 1     | 62 m² | 12 m²   |

Apartment with Golf Views at Santa María Golf, Elviria Great Investment Potential | Southwest Orientation | Views of the Golf Course and the Sea This elegant apartment is located in a prime spot, facing the Santa María Golf course, in the exclusive area of Elviria, in Marbella East. Its southwest orientation allows for sunshine throughout the day, while offering panoramic views of the golf course, the sea, and the surrounding nature. The entrance leads to a hall that connects to the living-dining room, while the independent, fully equipped kitchen is accessible through a convenient serving hatch. From the living room, there is access to a spacious terrace with floor-to-ceiling windows, ideal for enjoying the Mediterranean climate in its chillout area. The rooms have been tastefully decorated, creating a cozy environment that maximizes rental profitability (consult available profitability analysis). The master bedroom is generously sized, with floor-to-ceiling windows allowing plenty of natural light, built-in wardrobes, and elegant design. The spacious bathroom, equipped with a bathtub, adds a touch of comfort. The apartment features high-quality finishes, including a security door, smooth walls, marble floors indoors, terracotta floors on the terrace, double-glazed windows, built-in wardrobes, fully equipped kitchen and bathroom, and an intercom system. The gated complex offers extensive and well-maintained common areas, such as beautiful gardens, a ground-level pool with sea views, a children's pool, a solarium with grass and loungers, and an elevator