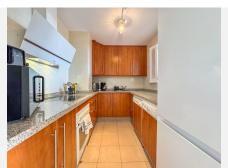

## R4961467

REF# R4961467 280.000 €

| BEDS | BATHS | BUILT | TERRACE |
|------|-------|-------|---------|
| 1    | 1     | 62 m² | 12 m²   |

Apartment with Golf Views at Santa María Golf, Elviria Great Investment Potential | Southwest Orientation | Views of the Golf Course and the Sea This elegant apartment is located in a prime spot, facing the Santa María Golf course, in the exclusive area of Elviria, in Marbella East. Its southwest orientation allows for sunshine throughout the day, while offering panoramic views of the golf course, the sea, and the surrounding nature. The entrance leads to a hall that connects to the living-dining room, while the independent, fully equipped kitchen is accessible through a convenient serving hatch. From the living room, there is access to a spacious terrace with floor-to-ceiling windows, ideal for enjoying the Mediterranean climate in its chillout area. The rooms have been tastefully decorated, creating a cozy environment that maximizes rental profitability (consult available profitability analysis). The master bedroom is generously sized, with floor-to-ceiling windows allowing plenty of natural light, built-in wardrobes, and elegant design. The spacious bathroom, equipped with a bathtub, adds a touch of comfort. The apartment features high-quality finishes, including a security door, smooth walls, marble floors indoors, terracotta floors on the terrace, double-glazed windows, built-in wardrobes, fully equipped kitchen and bathroom, and an intercom system. The gated complex offers extensive and well-maintained common areas, such as beautiful gardens, a ground-level pool with sea views, a children's pool, a solarium with grass and loungers, and an elevator