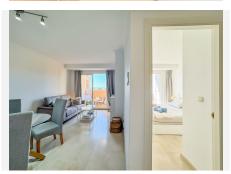

## R4961467

REF# R4961467 280.000 €

| BEDS | BATHS | BUILT | TERRACE |
|------|-------|-------|---------|
| 1    | 1     | 62 m² | 12 m²   |

Apartment with Golf Views at Santa María Golf, Elviria Great Investment Potential | Southwest Orientation | Views of the Golf Course and the Sea This elegant apartment is located in a prime spot, facing the Santa María Golf course, in the exclusive area of Elviria, in Marbella East. Its southwest orientation allows for sunshine throughout the day, while offering panoramic views of the golf course, the sea, and the surrounding nature. The entrance leads to a hall that connects to the living-dining room, while the independent, fully equipped kitchen is accessible through a convenient serving hatch. From the living room, there is access to a spacious terrace with floor-to-ceiling windows, ideal for enjoying the Mediterranean climate in its chillout area. The rooms have been tastefully decorated, creating a cozy environment that maximizes rental profitability (consult available profitability analysis). The master bedroom is generously sized, with floor-to-ceiling windows allowing plenty of natural light, built-in wardrobes, and elegant design. The spacious bathroom, equipped with a bathtub, adds a touch of comfort. The apartment features high-quality finishes, including a security door, smooth walls, marble floors indoors, terracotta floors on the terrace, double-glazed windows, built-in wardrobes, fully equipped kitchen and bathroom, and an intercom system. The gated complex offers extensive and well-maintained common areas, such as beautiful gardens, a ground-level pool with sea views, a children's pool, a solarium with grass and loungers, and an elevator