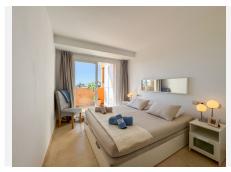

## R4961467

REF# R4961467 280.000 €

| BEDS | BATHS | BUILT | TERRACE |
|------|-------|-------|---------|
| 1    | 1     | 62 m² | 12 m²   |

Apartment with Golf Views at Santa María Golf, Elviria Great Investment Potential | Southwest Orientation | Views of the Golf Course and the Sea This elegant apartment is located in a prime spot, facing the Santa María Golf course, in the exclusive area of Elviria, in Marbella East. Its southwest orientation allows for sunshine throughout the day, while offering panoramic views of the golf course, the sea, and the surrounding nature. The entrance leads to a hall that connects to the living-dining room, while the independent, fully equipped kitchen is accessible through a convenient serving hatch. From the living room, there is access to a spacious terrace with floor-to-ceiling windows, ideal for enjoying the Mediterranean climate in its chillout area. The rooms have been tastefully decorated, creating a cozy environment that maximizes rental profitability (consult available profitability analysis). The master bedroom is generously sized, with floor-to-ceiling windows allowing plenty of natural light, built-in wardrobes, and elegant design. The spacious bathroom, equipped with a bathtub, adds a touch of comfort. The apartment features high-quality finishes, including a security door, smooth walls, marble floors indoors, terracotta floors on the terrace, double-glazed windows, built-in wardrobes, fully equipped kitchen and bathroom, and an intercom system. The gated complex offers extensive and well-maintained common areas, such as beautiful gardens, a ground-level pool with sea views, a children's pool, a solarium with grass and loungers, and an elevator