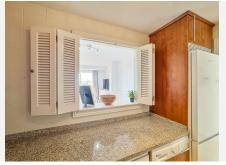

## R4961467

REF# R4961467 280.000 €

| BEDS | BATHS | BUILT | TERRACE |
|------|-------|-------|---------|
| 1    | 1     | 62 m² | 12 m²   |

Apartment with Golf Views at Santa María Golf, Elviria Great Investment Potential | Southwest Orientation | Views of the Golf Course and the Sea This elegant apartment is located in a prime spot, facing the Santa María Golf course, in the exclusive area of Elviria, in Marbella East. Its southwest orientation allows for sunshine throughout the day, while offering panoramic views of the golf course, the sea, and the surrounding nature. The entrance leads to a hall that connects to the living-dining room, while the independent, fully equipped kitchen is accessible through a convenient serving hatch. From the living room, there is access to a spacious terrace with floor-to-ceiling windows, ideal for enjoying the Mediterranean climate in its chillout area. The rooms have been tastefully decorated, creating a cozy environment that maximizes rental profitability (consult available profitability analysis). The master bedroom is generously sized, with floor-to-ceiling windows allowing plenty of natural light, built-in wardrobes, and elegant design. The spacious bathroom, equipped with a bathtub, adds a touch of comfort. The apartment features high-quality finishes, including a security door, smooth walls, marble floors indoors, terracotta floors on the terrace, double-glazed windows, built-in wardrobes, fully equipped kitchen and bathroom, and an intercom system. The gated complex offers extensive and well-maintained common areas, such as beautiful gardens, a ground-level pool with sea views, a children's pool, a solarium with grass and loungers, and an elevator