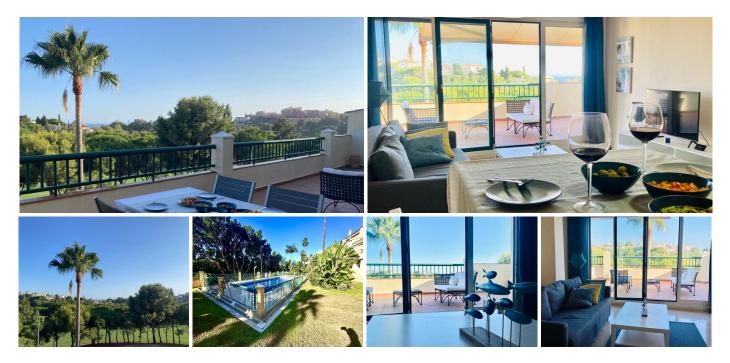

This beautiful 2-bedroom, 2-bathroom apartment is a true gem, perfectly situated in the sought-after area of Torrequebrada, Benalmádena. A stone's throw from the renowned Torrequebrada Golf Course, it offers a prime location for golf enthusiasts and those seeking a tranquil, scenic lifestyle.

The apartment features a spacious private terrace with stunning views over the golf course, perfect for outdoor relaxation. Inside, the property boasts elegant marble flooring throughout, adding a touch of luxury. The fully fitted kitchen is equipped for all your cooking needs, while the generously sized living areas provide a comfortable and welcoming atmosphere.

As a ground-floor apartment, you'll enjoy easy access to surrounding green spaces, and the community offers a fantastic swimming pool for your leisure. The property is conveniently located close to public transport, supermarkets, and is just a short drive from the sea, making it easy to enjoy all the best of the +34 951 123 083 | +44 (0)330 179 8687 | info@idiliqestates.com Local 28, Edificio D, Centro de Negocios Puerta de Banús, N-340, Km 175, 29660 Nueva Andlaucia

Costa del Sol.

There is currently a tenant residing in the apartment, and the new owner has the option to keep the tenant in place, continuing to receive rental income if desired – a great opportunity for investors!