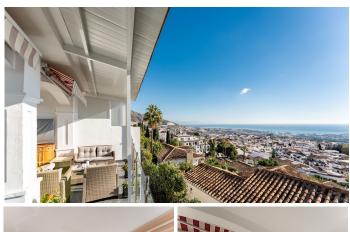

## R4893529

Benalmadena Pueblo

REF# R4893529 749.000 €

| BEDS | BATHS | BUILT  | PLOT  | TERRACE |
|------|-------|--------|-------|---------|
| 3    | 2     | 176 m² | 30 m² | 22 m²   |

Unique opportunity in Benalmádena Pueblo! We present this beautiful semi-detached villa for sale, located in an exclusive and quiet private urbanization in one of the most sought-after areas of Benalmádena. With excellent south-facing orientation, this property enjoys abundant natural light and unobstructed views, allowing you to enjoy the sun throughout the day. The house features 3 spacious bedrooms, all equipped with built-in wardrobes, providing plenty of storage space and comfort. There are 2 full bathrooms, completing the resting area. The living room is spacious and bright, with direct access to the covered terrace, perfect for enjoying the Mediterranean climate all year round. In addition, there is an open terrace, ideal for sunbathing or hosting outdoor gatherings. The independent kitchen is fully equipped with high-quality appliances, offering a perfect space to prepare your best recipes. For relaxation and enjoyment, the house also has a private jacuzzi, where you can unwind and enjoy a peaceful and comfortable atmosphere. The urbanization has a communal pool, where you can cool off during the warm summer months, as well as spacious common areas that ensure peace and security. Additionally, the property offers 2 private parking spaces, a great advantage in such a sought-after area, ensuring convenience and security for your vehicles. The house is in good condition and is sold furnished, ready to move in. This property is ideal for those seeking a vacation home in a privileged setting, as well as for those who wish to establish their residence in