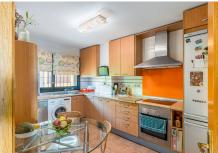

## REF# R4319359 485.000 €

| BEDS | BATHS | BUILT  | TERRACE |
|------|-------|--------|---------|
| 3    | 3     | 145 m² | 25 m²   |

Magnificent semi-detached house with jacuzzi and sea views. The house has a very wide entrance where you can park the vehicle indoors, and another area where you can comfortably receive your guests and talk. It is divided into 3 floors, on the first floor you find 1 toilet, with a built-in wardrobe next to it, a good fully equipped kitchen to prepare your best dishes. Then a large and bright living room with access to the backyard. A patio that you can decorate as if it were a garden, install a pool and or simply enjoy as a chill out area. On the first floor of the house you find the 3 bedrooms, the main one has an en-suite bathroom and a terrace, with good views of the sea, the city, the other with a view of the urbanization and a bathroom next door. In addition to a third room. And in the upper area another small room that you can use as a study, office, office, or place to relax and a terrace with stunning views of the sea. The house has very good qualities and is very renovated. But it also has a large basement that you can use as a cinema room, music studio, room or play area. It is located in a very quiet urbanization, with little noise, with the beach a few minutes walk away, an area with supermarkets, restaurants, shops. With transport nearby. An ideal area for couples, families, or to live alone. Making this an ideal place to live, and enjoy many possibilities that housing offers.