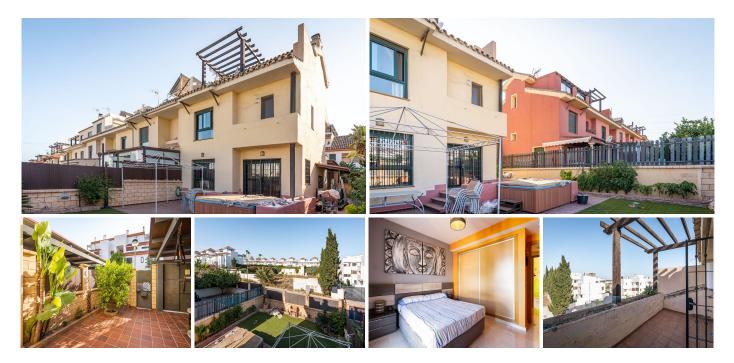

## REF# R4319359 485.000 €

| BEDS | BATHS | BUILT  | TERRACE |
|------|-------|--------|---------|
| 3    | 3     | 145 m² | 25 m²   |

Magnificent semi-detached house with jacuzzi and sea views. The house has a very wide entrance where you can park the vehicle indoors, and another area where you can comfortably receive your guests and talk. It is divided into 3 floors, on the first floor you find 1 toilet, with a built-in wardrobe next to it, a good fully equipped kitchen to prepare your best dishes. Then a large and bright living room with access to the backyard. A patio that you can decorate as if it were a garden, install a pool and or simply enjoy as a chill out area. On the first floor of the house you find the 3 bedrooms, the main one has an en-suite bathroom and a terrace, with good views of the sea, the city, the other with a view of the urbanization and a bathroom next door. In addition to a third room. And in the upper area another small room that you can use as a study, office, office, or place to relax and a terrace with stunning views of the sea. The house has very good qualities and is very renovated. But it also has a large basement that you can use as a cinema room, music studio, room or play area. It is located in a very quiet urbanization, with little noise, with the beach a few minutes walk away, an area with supermarkets, restaurants, shops. With transport nearby. An ideal area for couples, families, or to live alone. Making this an ideal place to live, and enjoy many possibilities that housing offers.