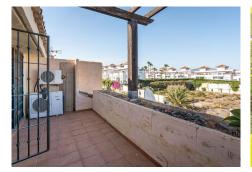

## REF# R4319359 485.000 €

| BEDS | BATHS | BUILT  | TERRACE |
|------|-------|--------|---------|
| 3    | 3     | 145 m² | 25 m²   |

Magnificent semi-detached house with jacuzzi and sea views. The house has a very wide entrance where you can park the vehicle indoors, and another area where you can comfortably receive your guests and talk. It is divided into 3 floors, on the first floor you find 1 toilet, with a built-in wardrobe next to it, a good fully equipped kitchen to prepare your best dishes. Then a large and bright living room with access to the backyard. A patio that you can decorate as if it were a garden, install a pool and or simply enjoy as a chill out area. On the first floor of the house you find the 3 bedrooms, the main one has an en-suite bathroom and a terrace, with good views of the sea, the city, the other with a view of the urbanization and a bathroom next door. In addition to a third room. And in the upper area another small room that you can use as a study, office, office, or place to relax and a terrace with stunning views of the sea. The house has very good qualities and is very renovated. But it also has a large basement that you can use as a cinema room, music studio, room or play area. It is located in a very quiet urbanization, with little noise, with the beach a few minutes walk away, an area with supermarkets, restaurants, shops. With transport nearby. An ideal area for couples, families, or to live alone. Making this an ideal place to live, and enjoy many possibilities that housing offers.