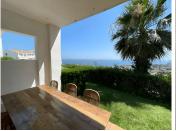

R4423756

Riviera del Sol

REF# R4423756 395.000 €

| BEDS | BATHS | BUILT  |
|------|-------|--------|
| 3    | 3     | 122 m² |

Discover this beautiful 3-bedroom, 3-bathroom ground-floor duplex apartment, perfectly situated in the sought-after area of Riviera Del Sol. With stunning south-west facing sea views, this property has plenty of natural light offering a panoramic view onto the sea and lower Riviera. This elegant apartment has a modern Scandinavian style in white tones, creating an inviting and serene atmosphere. It is laid out on two levels giving it the feel of a townhouse. On the upper level we have a hallway with 3 bedrooms and 3 bathrooms plus a nice terrace with sea-views. The master bedroom opens directly onto the terrace, allowing you to wake up to the beautiful sea views. Quirky stairs bring you to the lower level where you can find the spacious living areas with a patio door that leads out to the lower covered terrace with nice sea-views. The garden is communal but as it is the last unit in the corner you basically have private use of a piece of the garden while the community maintains it. An open layout seamlessly connects the living, dining, and kitchen areas. The kitchen also gives access to a separate very large storage room. One of this property's standout features is its panoramic top of the village-view, but yet still walking distance to the beach, restaurants and amenities It's not just a tranquil home but also a promising investment opportunity, perfect for vacation rentals due to its location and stunning views. The first occupancy and rental licences are in place! Contact us today to arrange a viewing and secure your piece of Spanish paradise.