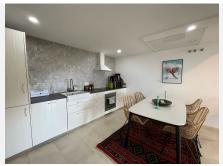

R4423756

Riviera del Sol

REF# R4423756 395.000 €

| BEDS | BATHS | BUILT  |
|------|-------|--------|
| 3    | 3     | 122 m² |

Discover this beautiful 3-bedroom, 3-bathroom ground-floor duplex apartment, perfectly situated in the sought-after area of Riviera Del Sol. With stunning south-west facing sea views, this property has plenty of natural light offering a panoramic view onto the sea and lower Riviera. This elegant apartment has a modern Scandinavian style in white tones, creating an inviting and serene atmosphere. It is laid out on two levels giving it the feel of a townhouse. On the upper level we have a hallway with 3 bedrooms and 3 bathrooms plus a nice terrace with sea-views. The master bedroom opens directly onto the terrace, allowing you to wake up to the beautiful sea views. Quirky stairs bring you to the lower level where you can find the spacious living areas with a patio door that leads out to the lower covered terrace with nice sea-views. The garden is communal but as it is the last unit in the corner you basically have private use of a piece of the garden while the community maintains it. An open layout seamlessly connects the living, dining, and kitchen areas. The kitchen also gives access to a separate very large storage room. One of this property's standout features is its panoramic top of the village-view, but yet still walking distance to the beach, restaurants and amenities It's not just a tranquil home but also a promising investment opportunity, perfect for vacation rentals due to its location and stunning views. The first occupancy and rental licences are in place! Contact us today to arrange a viewing and secure your piece of Spanish paradise.