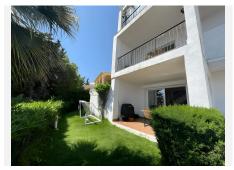

R4423756

Riviera del Sol

REF# R4423756 395.000 €

| BEDS | BATHS | BUILT  |
|------|-------|--------|
| 3    | 3     | 122 m² |

Discover this beautiful 3-bedroom, 3-bathroom ground-floor duplex apartment, perfectly situated in the sought-after area of Riviera Del Sol. With stunning south-west facing sea views, this property has plenty of natural light offering a panoramic view onto the sea and lower Riviera. This elegant apartment has a modern Scandinavian style in white tones, creating an inviting and serene atmosphere. It is laid out on two levels giving it the feel of a townhouse. On the upper level we have a hallway with 3 bedrooms and 3 bathrooms plus a nice terrace with sea-views. The master bedroom opens directly onto the terrace, allowing you to wake up to the beautiful sea views. Quirky stairs bring you to the lower level where you can find the spacious living areas with a patio door that leads out to the lower covered terrace with nice sea-views. The garden is communal but as it is the last unit in the corner you basically have private use of a piece of the garden while the community maintains it. An open layout seamlessly connects the living, dining, and kitchen areas. The kitchen also gives access to a separate very large storage room. One of this property's standout features is its panoramic top of the village-view, but yet still walking distance to the beach, restaurants and amenities It's not just a tranquil home but also a promising investment opportunity, perfect for vacation rentals due to its location and stunning views. The first occupancy and rental licences are in place! Contact us today to arrange a viewing and secure your piece of Spanish paradise.