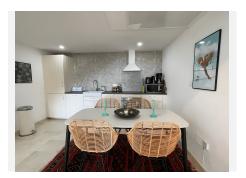

R4423756

Riviera del Sol

REF# R4423756 395.000 €

| BEDS | BATHS | BUILT  |
|------|-------|--------|
| 3    | 3     | 122 m² |

Discover this beautiful 3-bedroom, 3-bathroom ground-floor duplex apartment, perfectly situated in the sought-after area of Riviera Del Sol. With stunning south-west facing sea views, this property has plenty of natural light offering a panoramic view onto the sea and lower Riviera. This elegant apartment has a modern Scandinavian style in white tones, creating an inviting and serene atmosphere. It is laid out on two levels giving it the feel of a townhouse. On the upper level we have a hallway with 3 bedrooms and 3 bathrooms plus a nice terrace with sea-views. The master bedroom opens directly onto the terrace, allowing you to wake up to the beautiful sea views. Quirky stairs bring you to the lower level where you can find the spacious living areas with a patio door that leads out to the lower covered terrace with nice sea-views. The garden is communal but as it is the last unit in the corner you basically have private use of a piece of the garden while the community maintains it. An open layout seamlessly connects the living, dining, and kitchen areas. The kitchen also gives access to a separate very large storage room. One of this property's standout features is its panoramic top of the village-view, but yet still walking distance to the beach, restaurants and amenities It's not just a tranquil home but also a promising investment opportunity, perfect for vacation rentals due to its location and stunning views. The first occupancy and rental licences are in place! Contact us today to arrange a viewing and secure your piece of Spanish paradise.