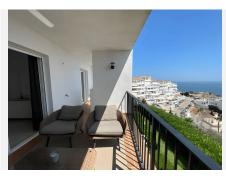

R4423756

Riviera del Sol

REF# R4423756 395.000 €

| BEDS | BATHS | BUILT  |
|------|-------|--------|
| 3    | 3     | 122 m² |

Discover this beautiful 3-bedroom, 3-bathroom ground-floor duplex apartment, perfectly situated in the sought-after area of Riviera Del Sol. With stunning south-west facing sea views, this property has plenty of natural light offering a panoramic view onto the sea and lower Riviera. This elegant apartment has a modern Scandinavian style in white tones, creating an inviting and serene atmosphere. It is laid out on two levels giving it the feel of a townhouse. On the upper level we have a hallway with 3 bedrooms and 3 bathrooms plus a nice terrace with sea-views. The master bedroom opens directly onto the terrace, allowing you to wake up to the beautiful sea views. Quirky stairs bring you to the lower level where you can find the spacious living areas with a patio door that leads out to the lower covered terrace with nice sea-views. The garden is communal but as it is the last unit in the corner you basically have private use of a piece of the garden while the community maintains it. An open layout seamlessly connects the living, dining, and kitchen areas. The kitchen also gives access to a separate very large storage room. One of this property's standout features is its panoramic top of the village-view, but yet still walking distance to the beach, restaurants and amenities It's not just a tranquil home but also a promising investment opportunity, perfect for vacation rentals due to its location and stunning views. The first occupancy and rental licences are in place! Contact us today to arrange a viewing and secure your piece of Spanish paradise.