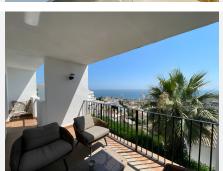

R4423756

Riviera del Sol

REF# R4423756 395.000 €

| BEDS | BATHS | BUILT  |
|------|-------|--------|
| 3    | 3     | 122 m² |

Discover this beautiful 3-bedroom, 3-bathroom ground-floor duplex apartment, perfectly situated in the sought-after area of Riviera Del Sol. With stunning south-west facing sea views, this property has plenty of natural light offering a panoramic view onto the sea and lower Riviera. This elegant apartment has a modern Scandinavian style in white tones, creating an inviting and serene atmosphere. It is laid out on two levels giving it the feel of a townhouse. On the upper level we have a hallway with 3 bedrooms and 3 bathrooms plus a nice terrace with sea-views. The master bedroom opens directly onto the terrace, allowing you to wake up to the beautiful sea views. Quirky stairs bring you to the lower level where you can find the spacious living areas with a patio door that leads out to the lower covered terrace with nice sea-views. The garden is communal but as it is the last unit in the corner you basically have private use of a piece of the garden while the community maintains it. An open layout seamlessly connects the living, dining, and kitchen areas. The kitchen also gives access to a separate very large storage room. One of this property's standout features is its panoramic top of the village-view, but yet still walking distance to the beach, restaurants and amenities It's not just a tranquil home but also a promising investment opportunity, perfect for vacation rentals due to its location and stunning views. The first occupancy and rental licences are in place! Contact us today to arrange a viewing and secure your piece of Spanish paradise.