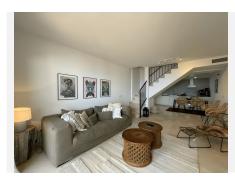

R4423756

Riviera del Sol

REF# R4423756 395.000 €

| BEDS | BATHS | BUILT  |
|------|-------|--------|
| 3    | 3     | 122 m² |

Discover this beautiful 3-bedroom, 3-bathroom ground-floor duplex apartment, perfectly situated in the sought-after area of Riviera Del Sol. With stunning south-west facing sea views, this property has plenty of natural light offering a panoramic view onto the sea and lower Riviera. This elegant apartment has a modern Scandinavian style in white tones, creating an inviting and serene atmosphere. It is laid out on two levels giving it the feel of a townhouse. On the upper level we have a hallway with 3 bedrooms and 3 bathrooms plus a nice terrace with sea-views. The master bedroom opens directly onto the terrace, allowing you to wake up to the beautiful sea views. Quirky stairs bring you to the lower level where you can find the spacious living areas with a patio door that leads out to the lower covered terrace with nice sea-views. The garden is communal but as it is the last unit in the corner you basically have private use of a piece of the garden while the community maintains it. An open layout seamlessly connects the living, dining, and kitchen areas. The kitchen also gives access to a separate very large storage room. One of this property's standout features is its panoramic top of the village-view, but yet still walking distance to the beach, restaurants and amenities It's not just a tranquil home but also a promising investment opportunity, perfect for vacation rentals due to its location and stunning views. The first occupancy and rental licences are in place! Contact us today to arrange a viewing and secure your piece of Spanish paradise.