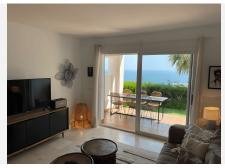

R4423756

Riviera del Sol

REF# R4423756 395.000 €

| BEDS | BATHS | BUILT  |
|------|-------|--------|
| 3    | 3     | 122 m² |

Discover this beautiful 3-bedroom, 3-bathroom ground-floor duplex apartment, perfectly situated in the sought-after area of Riviera Del Sol. With stunning south-west facing sea views, this property has plenty of natural light offering a panoramic view onto the sea and lower Riviera. This elegant apartment has a modern Scandinavian style in white tones, creating an inviting and serene atmosphere. It is laid out on two levels giving it the feel of a townhouse. On the upper level we have a hallway with 3 bedrooms and 3 bathrooms plus a nice terrace with sea-views. The master bedroom opens directly onto the terrace, allowing you to wake up to the beautiful sea views. Quirky stairs bring you to the lower level where you can find the spacious living areas with a patio door that leads out to the lower covered terrace with nice sea-views. The garden is communal but as it is the last unit in the corner you basically have private use of a piece of the garden while the community maintains it. An open layout seamlessly connects the living, dining, and kitchen areas. The kitchen also gives access to a separate very large storage room. One of this property's standout features is its panoramic top of the village-view, but yet still walking distance to the beach, restaurants and amenities It's not just a tranquil home but also a promising investment opportunity, perfect for vacation rentals due to its location and stunning views. The first occupancy and rental licences are in place! Contact us today to arrange a viewing and secure your piece of Spanish paradise.