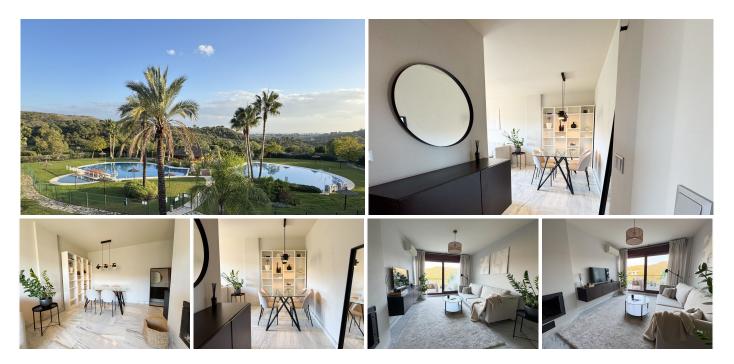

## Denanavis

REF# R4964230 189.000 €

| BEDS | BATHS | BUILT | TERRACE |
|------|-------|-------|---------|
| 1    | 1     | 52 m² | 20 m²   |

The apartment is situated in the gated community with security 24/7, surrounded by nature with various facilities next to the fast growing Selwo area. The community is situated 5 km from the beach. There are 3 outdoor pools, one indoor heated pool, spa, jacuzzi and sauna, gym, squash, padel and tennis courts. Various garden areas to play with your kids or walk a dog. During summer season there is also a pool bar where you can have your meal or enjoy drinks. 5 min drive from the community there are various restaurants, new padel club, private American school, golf and ZOO. Bigger supermarkets such as Aldi or Mercadona are less than 10min drive. You will also find various beach clubs a short drive from this property. The apartment is situated on the elevated ground floor, it is a one bedroom apartment with independent kitchen and terrace. The price includes one parking space in the garage and storage room.