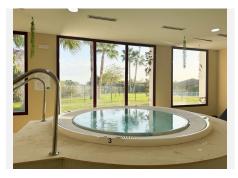

## Denanavis

REF# R4964230 189.000 €

| BEDS | BATHS | BUILT | TERRACE |
|------|-------|-------|---------|
| 1    | 1     | 52 m² | 20 m²   |

The apartment is situated in the gated community with security 24/7, surrounded by nature with various facilities next to the fast growing Selwo area. The community is situated 5 km from the beach. There are 3 outdoor pools, one indoor heated pool, spa, jacuzzi and sauna, gym, squash, padel and tennis courts. Various garden areas to play with your kids or walk a dog. During summer season there is also a pool bar where you can have your meal or enjoy drinks. 5 min drive from the community there are various restaurants, new padel club, private American school, golf and ZOO. Bigger supermarkets such as Aldi or Mercadona are less than 10min drive. You will also find various beach clubs a short drive from this property. The apartment is situated on the elevated ground floor, it is a one bedroom apartment with independent kitchen and terrace. The price includes one parking space in the garage and storage room.