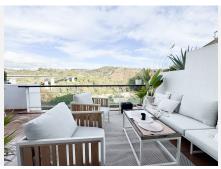

## Denanavis

REF# R4964230 189.000 €

| BEDS | BATHS | BUILT | TERRACE |
|------|-------|-------|---------|
| 1    | 1     | 52 m² | 20 m²   |

The apartment is situated in the gated community with security 24/7, surrounded by nature with various facilities next to the fast growing Selwo area. The community is situated 5 km from the beach. There are 3 outdoor pools, one indoor heated pool, spa, jacuzzi and sauna, gym, squash, padel and tennis courts. Various garden areas to play with your kids or walk a dog. During summer season there is also a pool bar where you can have your meal or enjoy drinks. 5 min drive from the community there are various restaurants, new padel club, private American school, golf and ZOO. Bigger supermarkets such as Aldi or Mercadona are less than 10min drive. You will also find various beach clubs a short drive from this property. The apartment is situated on the elevated ground floor, it is a one bedroom apartment with independent kitchen and terrace. The price includes one parking space in the garage and storage room.