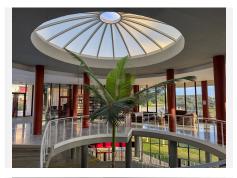

## Denanavis

REF# R4964230 189.000 €

| BEDS | BATHS | BUILT | TERRACE |
|------|-------|-------|---------|
| 1    | 1     | 52 m² | 20 m²   |

The apartment is situated in the gated community with security 24/7, surrounded by nature with various facilities next to the fast growing Selwo area. The community is situated 5 km from the beach. There are 3 outdoor pools, one indoor heated pool, spa, jacuzzi and sauna, gym, squash, padel and tennis courts. Various garden areas to play with your kids or walk a dog. During summer season there is also a pool bar where you can have your meal or enjoy drinks. 5 min drive from the community there are various restaurants, new padel club, private American school, golf and ZOO. Bigger supermarkets such as Aldi or Mercadona are less than 10min drive. You will also find various beach clubs a short drive from this property. The apartment is situated on the elevated ground floor, it is a one bedroom apartment with independent kitchen and terrace. The price includes one parking space in the garage and storage room.