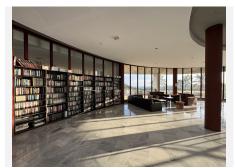

## Denanavis

REF# R4964230 189.000 €

| BEDS | BATHS | BUILT | TERRACE |
|------|-------|-------|---------|
| 1    | 1     | 52 m² | 20 m²   |

The apartment is situated in the gated community with security 24/7, surrounded by nature with various facilities next to the fast growing Selwo area. The community is situated 5 km from the beach. There are 3 outdoor pools, one indoor heated pool, spa, jacuzzi and sauna, gym, squash, padel and tennis courts. Various garden areas to play with your kids or walk a dog. During summer season there is also a pool bar where you can have your meal or enjoy drinks. 5 min drive from the community there are various restaurants, new padel club, private American school, golf and ZOO. Bigger supermarkets such as Aldi or Mercadona are less than 10min drive. You will also find various beach clubs a short drive from this property. The apartment is situated on the elevated ground floor, it is a one bedroom apartment with independent kitchen and terrace. The price includes one parking space in the garage and storage room.