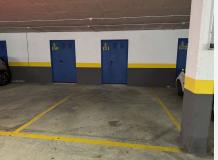

## Denanavis

REF# R4964230 189.000 €

| BEDS | BATHS | BUILT | TERRACE |
|------|-------|-------|---------|
| 1    | 1     | 52 m² | 20 m²   |

The apartment is situated in the gated community with security 24/7, surrounded by nature with various facilities next to the fast growing Selwo area. The community is situated 5 km from the beach. There are 3 outdoor pools, one indoor heated pool, spa, jacuzzi and sauna, gym, squash, padel and tennis courts. Various garden areas to play with your kids or walk a dog. During summer season there is also a pool bar where you can have your meal or enjoy drinks. 5 min drive from the community there are various restaurants, new padel club, private American school, golf and ZOO. Bigger supermarkets such as Aldi or Mercadona are less than 10min drive. You will also find various beach clubs a short drive from this property. The apartment is situated on the elevated ground floor, it is a one bedroom apartment with independent kitchen and terrace. The price includes one parking space in the garage and storage room.