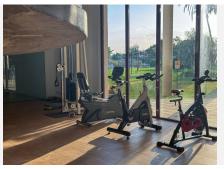

## Denanavis

REF# R4964230 189.000 €

| BEDS | BATHS | BUILT | TERRACE |
|------|-------|-------|---------|
| 1    | 1     | 52 m² | 20 m²   |

The apartment is situated in the gated community with security 24/7, surrounded by nature with various facilities next to the fast growing Selwo area. The community is situated 5 km from the beach. There are 3 outdoor pools, one indoor heated pool, spa, jacuzzi and sauna, gym, squash, padel and tennis courts. Various garden areas to play with your kids or walk a dog. During summer season there is also a pool bar where you can have your meal or enjoy drinks. 5 min drive from the community there are various restaurants, new padel club, private American school, golf and ZOO. Bigger supermarkets such as Aldi or Mercadona are less than 10min drive. You will also find various beach clubs a short drive from this property. The apartment is situated on the elevated ground floor, it is a one bedroom apartment with independent kitchen and terrace. The price includes one parking space in the garage and storage room.