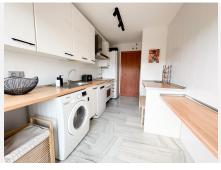

## Denanavis

REF# R4964230 189.000 €

| BEDS | BATHS | BUILT | TERRACE |
|------|-------|-------|---------|
| 1    | 1     | 52 m² | 20 m²   |

The apartment is situated in the gated community with security 24/7, surrounded by nature with various facilities next to the fast growing Selwo area. The community is situated 5 km from the beach. There are 3 outdoor pools, one indoor heated pool, spa, jacuzzi and sauna, gym, squash, padel and tennis courts. Various garden areas to play with your kids or walk a dog. During summer season there is also a pool bar where you can have your meal or enjoy drinks. 5 min drive from the community there are various restaurants, new padel club, private American school, golf and ZOO. Bigger supermarkets such as Aldi or Mercadona are less than 10min drive. You will also find various beach clubs a short drive from this property. The apartment is situated on the elevated ground floor, it is a one bedroom apartment with independent kitchen and terrace. The price includes one parking space in the garage and storage room.