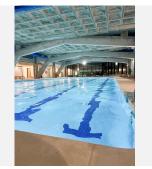

## Denanavis

REF# R4964230 189.000 €

| BEDS | BATHS | BUILT | TERRACE |
|------|-------|-------|---------|
| 1    | 1     | 52 m² | 20 m²   |

The apartment is situated in the gated community with security 24/7, surrounded by nature with various facilities next to the fast growing Selwo area. The community is situated 5 km from the beach. There are 3 outdoor pools, one indoor heated pool, spa, jacuzzi and sauna, gym, squash, padel and tennis courts. Various garden areas to play with your kids or walk a dog. During summer season there is also a pool bar where you can have your meal or enjoy drinks. 5 min drive from the community there are various restaurants, new padel club, private American school, golf and ZOO. Bigger supermarkets such as Aldi or Mercadona are less than 10min drive. You will also find various beach clubs a short drive from this property. The apartment is situated on the elevated ground floor, it is a one bedroom apartment with independent kitchen and terrace. The price includes one parking space in the garage and storage room.