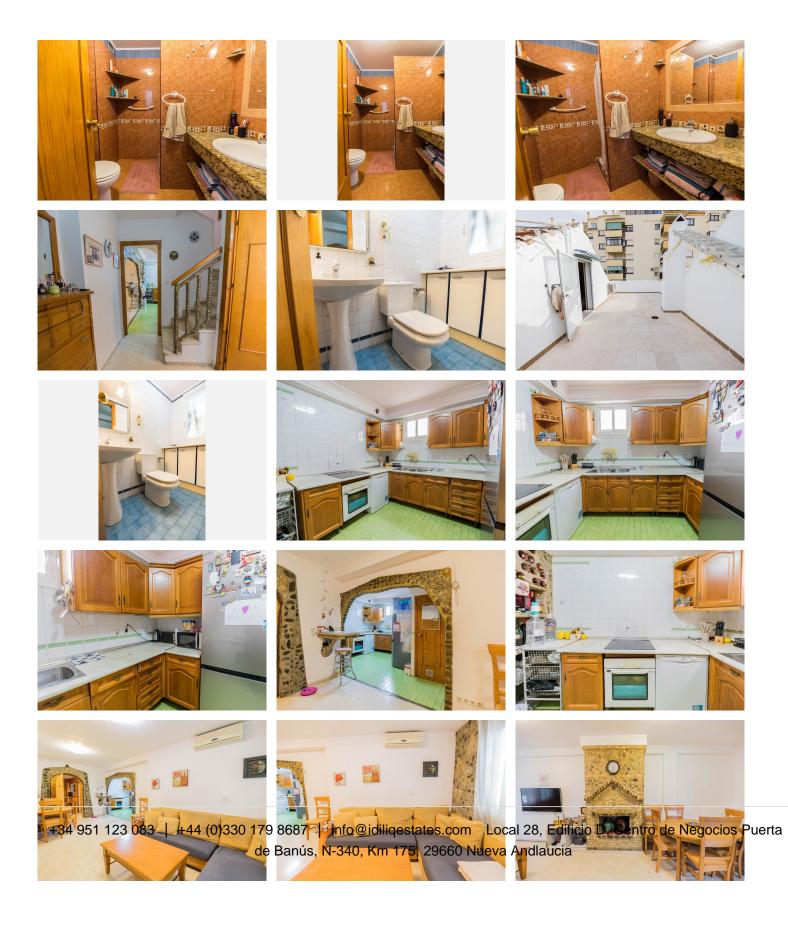

The property includes a fully equipped, ready-to-use kitchen, as well as a dining and living room that provide cozy spaces for entertaining and sharing with family or friends. It has three bathrooms in total, one of them en suite, for added convenience.

For those seeking additional profitability, the property has a separate apartment with a spacious bedroom, laundry room, kitchen, bathroom, and its own entrance, making it even more attractive for investment.