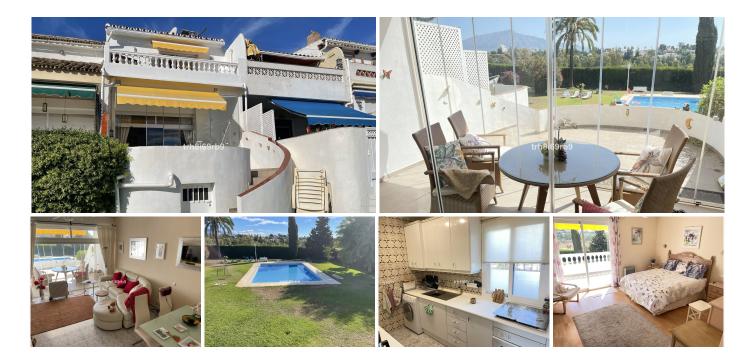

## R4888486

REF# R4888486 299.950 €

| BEDS | BATHS | BUILT  | TERRACE |
|------|-------|--------|---------|
| 2    | 3     | 119 m² | 10 m²   |

A lovely, cosy 2 bed, 3 bath townhouse in a small community of only 12 townhouses in Monte Biarritz. The property has 2 off road parking spaces directly outside the property, which are currently open, but could be covered, if required. On the ground floor of the property there is a spacious lounge/dining area, kitchen, shower room with WC and storage area under the stairs. The lounge leads directly to a terrace which has space for a table and 4 chairs, or a couple of sun loungers, from which there are stairs down to a huge community garden, where the community pool is located. There are glass curtains (and also an electric persiana) from the lounge to the covered terrace and also glass curtains from the covered terrace to the outside terrace. There's a basement underneath the terrace with lots of storage space. On the 1st floor of the property there's a guest bedroom which currently has 1 single bed, but there is space for twin beds or a double bed. The guest bedroom has access to its own bathroom and across the landing is the spacious master bedroom, which has a recently modernised en-suite bathroom with large walk-in shower, vanity unit and WC. The master bedroom has recently installed UPVC sliding doors, with electric Persianas, which leads out to a terrace, where there's space for a small table and 2 chairs. The community is very conveniently located, with easy access to the Benahavis Road and close to the Benahavis junction for easy access to A7 coastal highway, with Estepona and the world famous Puerto Banus each within around 15