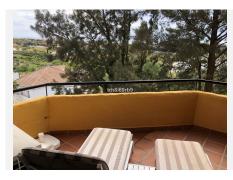

## R4657384

Estepona

REF# R4657384 349.950 €

| BEDS | BATHS | BUILT  | TERRACE |
|------|-------|--------|---------|
| 3    | 2     | 121 m² | 32 m²   |

PANORAMIC VIEWS! A lovely, spacious 3 bed, 2 bath apartment located in a well established community in Selwo, with covered parking and storeroom included in the sale. The property consists of a spacious kitchen with separate utility room, a large lounge/dining area which leads out to a spacious terrace which is enclosed with glass curtains, from which there are panoramic views of the sea, Gibraltar, North Africa and La Concha. The 2 guest bedrooms share access to a family bathroom and the master bedroom has an ensuite bathroom and access to an open terrace, which is an extension of the main terrace. The property has an allocated parking space under a covered car port and a separate storeroom of 6m2. The community has a large swimming pool, beautifully manicured gardens and is located in the area of Selwo, which is just off the New Golden Mile stretch of the A7 coast road, 5 mins drive to the beach, 10 mins drive to Estepona, 15 mins drive to Puerto Banus and 45 mins drive to Malaga and Gibraltar airports. The views must be seen to be fully appreciated. Middle Floor Apartment, Selwo, Costa del Sol. 3 Bedrooms, 2 Bathrooms, Built 121 m², Terrace 32 m². Setting: Urbanisation. Orientation: South. Condition: Good. Pool: Communal. Climate Control: Air Conditioning. Views: Sea, Mountain, Panoramic. Features: Covered Terrace, Lift, Fitted Wardrobes, Private Terrace, WiFi, Storage Room, Utility Room, Marble Flooring. Furniture: Optional. Kitchen: Fully Fitted. Garden: Communal. Security: Gated Complex, Entry Phone. Parking: Underground.