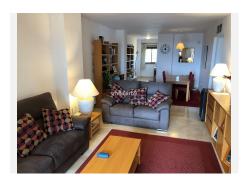

## R4657384

Estepona

REF# R4657384 349.950 €

| BEDS | BATHS | BUILT  | TERRACE |
|------|-------|--------|---------|
| 3    | 2     | 121 m² | 32 m²   |

PANORAMIC VIEWS! A lovely, spacious 3 bed, 2 bath apartment located in a well established community in Selwo, with covered parking and storeroom included in the sale. The property consists of a spacious kitchen with separate utility room, a large lounge/dining area which leads out to a spacious terrace which is enclosed with glass curtains, from which there are panoramic views of the sea, Gibraltar, North Africa and La Concha. The 2 guest bedrooms share access to a family bathroom and the master bedroom has an ensuite bathroom and access to an open terrace, which is an extension of the main terrace. The property has an allocated parking space under a covered car port and a separate storeroom of 6m2. The community has a large swimming pool, beautifully manicured gardens and is located in the area of Selwo, which is just off the New Golden Mile stretch of the A7 coast road, 5 mins drive to the beach, 10 mins drive to Estepona, 15 mins drive to Puerto Banus and 45 mins drive to Malaga and Gibraltar airports. The views must be seen to be fully appreciated. Middle Floor Apartment, Selwo, Costa del Sol. 3 Bedrooms, 2 Bathrooms, Built 121 m², Terrace 32 m². Setting: Urbanisation. Orientation: South. Condition: Good. Pool: Communal. Climate Control: Air Conditioning. Views: Sea, Mountain, Panoramic. Features: Covered Terrace, Lift, Fitted Wardrobes, Private Terrace, WiFi, Storage Room, Utility Room, Marble Flooring. Furniture: Optional. Kitchen: Fully Fitted. Garden: Communal. Security: Gated Complex, Entry Phone. Parking: Underground.