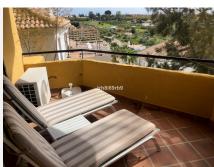

## R4657384

Estepona

REF# R4657384 349.950 €

| BEDS | BATHS | BUILT  | TERRACE |
|------|-------|--------|---------|
| 3    | 2     | 121 m² | 32 m²   |

PANORAMIC VIEWS! A lovely, spacious 3 bed, 2 bath apartment located in a well established community in Selwo, with covered parking and storeroom included in the sale. The property consists of a spacious kitchen with separate utility room, a large lounge/dining area which leads out to a spacious terrace which is enclosed with glass curtains, from which there are panoramic views of the sea, Gibraltar, North Africa and La Concha. The 2 guest bedrooms share access to a family bathroom and the master bedroom has an ensuite bathroom and access to an open terrace, which is an extension of the main terrace. The property has an allocated parking space under a covered car port and a separate storeroom of 6m2. The community has a large swimming pool, beautifully manicured gardens and is located in the area of Selwo, which is just off the New Golden Mile stretch of the A7 coast road, 5 mins drive to the beach, 10 mins drive to Estepona, 15 mins drive to Puerto Banus and 45 mins drive to Malaga and Gibraltar airports. The views must be seen to be fully appreciated. Middle Floor Apartment, Selwo, Costa del Sol. 3 Bedrooms, 2 Bathrooms, Built 121 m², Terrace 32 m². Setting: Urbanisation. Orientation: South. Condition: Good. Pool: Communal. Climate Control: Air Conditioning. Views: Sea, Mountain, Panoramic. Features: Covered Terrace, Lift, Fitted Wardrobes, Private Terrace, WiFi, Storage Room, Utility Room, Marble Flooring. Furniture: Optional. Kitchen: Fully Fitted. Garden: Communal. Security: Gated Complex, Entry Phone. Parking: Underground.