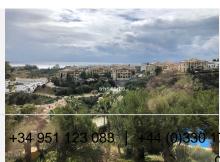

## R4657384

Estepona

REF# R4657384 349.950 €

| BEDS | BATHS | BUILT  | TERRACE |
|------|-------|--------|---------|
| 3    | 2     | 121 m² | 32 m²   |

PANORAMIC VIEWS! A lovely, spacious 3 bed, 2 bath apartment located in a well established community in Selwo, with covered parking and storeroom included in the sale. The property consists of a spacious kitchen with separate utility room, a large lounge/dining area which leads out to a spacious terrace which is enclosed with glass curtains, from which there are panoramic views of the sea, Gibraltar, North Africa and La Concha. The 2 guest bedrooms share access to a family bathroom and the master bedroom has an ensuite bathroom and access to an open terrace, which is an extension of the main terrace. The property has an allocated parking space under a covered car port and a separate storeroom of 6m2. The community has a large swimming pool, beautifully manicured gardens and is located in the area of Selwo, which is just off the New Golden Mile stretch of the A7 coast road, 5 mins drive to the beach, 10 mins drive to Estepona, 15 mins drive to Puerto Banus and 45 mins drive to Malaga and Gibraltar airports. The views must be seen to be fully appreciated. Middle Floor Apartment, Selwo, Costa del Sol. 3 Bedrooms, 2 Bathrooms, Built 121 m², Terrace 32 m². Setting: Urbanisation. Orientation: South. Condition: Good. Pool: Communal. Climate Control: Air Conditioning. Views: Sea, Mountain, Panoramic. Features: Covered Terrace, Lift, Fitted Wardrobes, Private Terrace, WiFi, Storage Room, Utility Room, Marble Flooring. Furniture: Optional. Kitchen: Fully Fitted. Garden: Communal. Security: Gated Complex, Entry Phone. Parking: Underground.