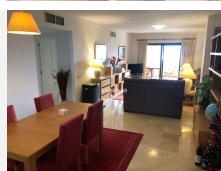

## R4657384

Estepona

REF# R4657384 349.950 €

| BEDS | BATHS | BUILT  | TERRACE |
|------|-------|--------|---------|
| 3    | 2     | 121 m² | 32 m²   |

PANORAMIC VIEWS! A lovely, spacious 3 bed, 2 bath apartment located in a well established community in Selwo, with covered parking and storeroom included in the sale. The property consists of a spacious kitchen with separate utility room, a large lounge/dining area which leads out to a spacious terrace which is enclosed with glass curtains, from which there are panoramic views of the sea, Gibraltar, North Africa and La Concha. The 2 guest bedrooms share access to a family bathroom and the master bedroom has an ensuite bathroom and access to an open terrace, which is an extension of the main terrace. The property has an allocated parking space under a covered car port and a separate storeroom of 6m2. The community has a large swimming pool, beautifully manicured gardens and is located in the area of Selwo, which is just off the New Golden Mile stretch of the A7 coast road, 5 mins drive to the beach, 10 mins drive to Estepona, 15 mins drive to Puerto Banus and 45 mins drive to Malaga and Gibraltar airports. The views must be seen to be fully appreciated. Middle Floor Apartment, Selwo, Costa del Sol. 3 Bedrooms, 2 Bathrooms, Built 121 m², Terrace 32 m². Setting: Urbanisation. Orientation: South. Condition: Good. Pool: Communal. Climate Control: Air Conditioning. Views: Sea, Mountain, Panoramic. Features: Covered Terrace, Lift, Fitted Wardrobes, Private Terrace, WiFi, Storage Room, Utility Room, Marble Flooring. Furniture: Optional. Kitchen: Fully Fitted. Garden: Communal. Security: Gated Complex, Entry Phone. Parking: Underground.