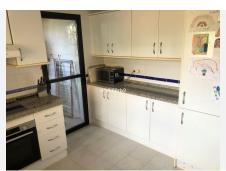

## R4657384

Estepona

REF# R4657384 349.950 €

| BEDS | BATHS | BUILT  | TERRACE |
|------|-------|--------|---------|
| 3    | 2     | 121 m² | 32 m²   |

PANORAMIC VIEWS! A lovely, spacious 3 bed, 2 bath apartment located in a well established community in Selwo, with covered parking and storeroom included in the sale. The property consists of a spacious kitchen with separate utility room, a large lounge/dining area which leads out to a spacious terrace which is enclosed with glass curtains, from which there are panoramic views of the sea, Gibraltar, North Africa and La Concha. The 2 guest bedrooms share access to a family bathroom and the master bedroom has an ensuite bathroom and access to an open terrace, which is an extension of the main terrace. The property has an allocated parking space under a covered car port and a separate storeroom of 6m2. The community has a large swimming pool, beautifully manicured gardens and is located in the area of Selwo, which is just off the New Golden Mile stretch of the A7 coast road, 5 mins drive to the beach, 10 mins drive to Estepona, 15 mins drive to Puerto Banus and 45 mins drive to Malaga and Gibraltar airports. The views must be seen to be fully appreciated. Middle Floor Apartment, Selwo, Costa del Sol. 3 Bedrooms, 2 Bathrooms, Built 121 m², Terrace 32 m². Setting: Urbanisation. Orientation: South. Condition: Good. Pool: Communal. Climate Control: Air Conditioning. Views: Sea, Mountain, Panoramic. Features: Covered Terrace, Lift, Fitted Wardrobes, Private Terrace, WiFi, Storage Room, Utility Room, Marble Flooring. Furniture: Optional. Kitchen: Fully Fitted. Garden: Communal. Security: Gated Complex, Entry Phone. Parking: Underground.