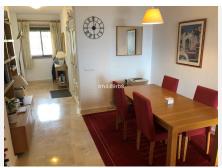

## R4657384

Estepona

REF# R4657384 349.950 €

| BEDS | BATHS | BUILT  | TERRACE |
|------|-------|--------|---------|
| 3    | 2     | 121 m² | 32 m²   |

PANORAMIC VIEWS! A lovely, spacious 3 bed, 2 bath apartment located in a well established community in Selwo, with covered parking and storeroom included in the sale. The property consists of a spacious kitchen with separate utility room, a large lounge/dining area which leads out to a spacious terrace which is enclosed with glass curtains, from which there are panoramic views of the sea, Gibraltar, North Africa and La Concha. The 2 guest bedrooms share access to a family bathroom and the master bedroom has an ensuite bathroom and access to an open terrace, which is an extension of the main terrace. The property has an allocated parking space under a covered car port and a separate storeroom of 6m2. The community has a large swimming pool, beautifully manicured gardens and is located in the area of Selwo, which is just off the New Golden Mile stretch of the A7 coast road, 5 mins drive to the beach, 10 mins drive to Estepona, 15 mins drive to Puerto Banus and 45 mins drive to Malaga and Gibraltar airports. The views must be seen to be fully appreciated. Middle Floor Apartment, Selwo, Costa del Sol. 3 Bedrooms, 2 Bathrooms, Built 121 m², Terrace 32 m². Setting: Urbanisation. Orientation: South. Condition: Good. Pool: Communal. Climate Control: Air Conditioning. Views: Sea, Mountain, Panoramic. Features: Covered Terrace, Lift, Fitted Wardrobes, Private Terrace, WiFi, Storage Room, Utility Room, Marble Flooring. Furniture: Optional. Kitchen: Fully Fitted. Garden: Communal. Security: Gated Complex, Entry Phone. Parking: Underground.