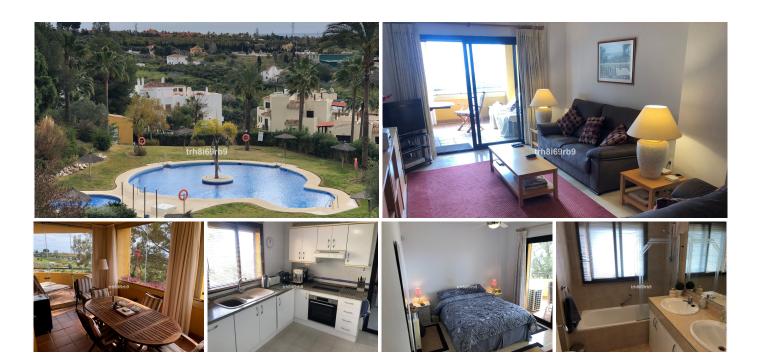

## R4657384

Estepona

REF# R4657384 349.950 €

| BEDS | BATHS | BUILT  | TERRACE |
|------|-------|--------|---------|
| 3    | 2     | 121 m² | 32 m²   |

PANORAMIC VIEWS! A lovely, spacious 3 bed, 2 bath apartment located in a well established community in Selwo, with covered parking and storeroom included in the sale. The property consists of a spacious kitchen with separate utility room, a large lounge/dining area which leads out to a spacious terrace which is enclosed with glass curtains, from which there are panoramic views of the sea, Gibraltar, North Africa and La Concha. The 2 guest bedrooms share access to a family bathroom and the master bedroom has an ensuite bathroom and access to an open terrace, which is an extension of the main terrace. The property has an allocated parking space under a covered car port and a separate storeroom of 6m2. The community has a large swimming pool, beautifully manicured gardens and is located in the area of Selwo, which is just off the New Golden Mile stretch of the A7 coast road, 5 mins drive to the beach, 10 mins drive to Estepona, 15 mins drive to Puerto Banus and 45 mins drive to Malaga and Gibraltar airports. The views must be seen to be fully appreciated. Middle Floor Apartment, Selwo, Costa del Sol. 3 Bedrooms, 2 Bathrooms, Built 121 m², Terrace 32 m². Setting: Urbanisation. Orientation: South. Condition: Good. Pool: Communal. Climate Control: Air Conditioning. Views: Sea, Mountain, Panoramic. Features: Covered Terrace, Lift, Fitted Wardrobes, Private Terrace, WiFi, Storage Room, Utility Room, Marble Flooring. Furniture: Optional. Kitchen: Fully Fitted. Garden: Communal. Security: Gated Complex, Entry Phone. Parking: Underground.