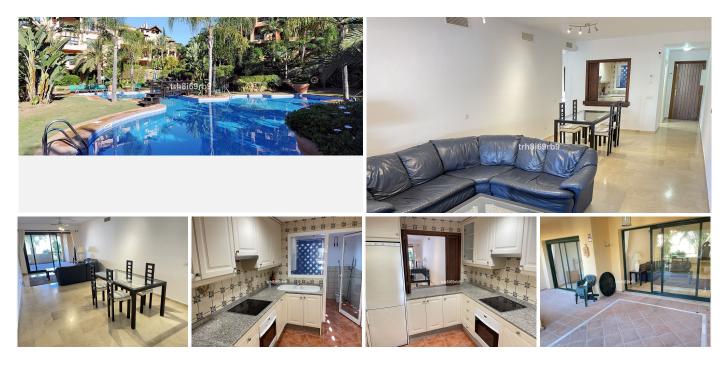

## • Atalaya

REF# R5005081 349.950 €

| BEDS | BATHS | BUILT  | TERRACE |
|------|-------|--------|---------|
| 2    | 2     | 122 m² | 14 m²   |

A lovely, spacious 2 bed, 2 bath ground floor apartment with large West facing terrace in the resort community of El Campanario. In addition to the 2 bed and 2 baths, the property has a well appointed modern kitchen with marble work tops and separate utility/laundry area. The property also has a space and store room in the underground parking facility, for which there is lift access.

El Campanario is very conveniently located, within walking distance of Centro Diana and the beach via a nearby footbridge. It is also directly across the road from the El Campanario country club, which has a lot of great facilities, including an indoor heated pool, gym, restaurant and 9 hole pitch & putt, for which owners in El Campanario enjoy exclusive discounts. The community is gated with 24 hr security and also boasts award winning tropical gardens, with multiple swimming pools and fountains. El Campanario is also very conveniently located for easy access to the A7 coast road, with Estepona and Puerto Banus roughly 10 to 15 mins drive in either direction.

Apartment, Close to Golf, Furnished: Optional, Equipped Kitchen, Parking: Underground parking, Communal Pool, Garden: Community with Pool, Facing: West

+34 951 123 083 | +44 (0)330 179 8687 | info@idiliqestates.com Local 28, Edificio D, Centro de Negocios Puerta de Banús, N-340, Km 175, 29660 Nueva Andlaucia