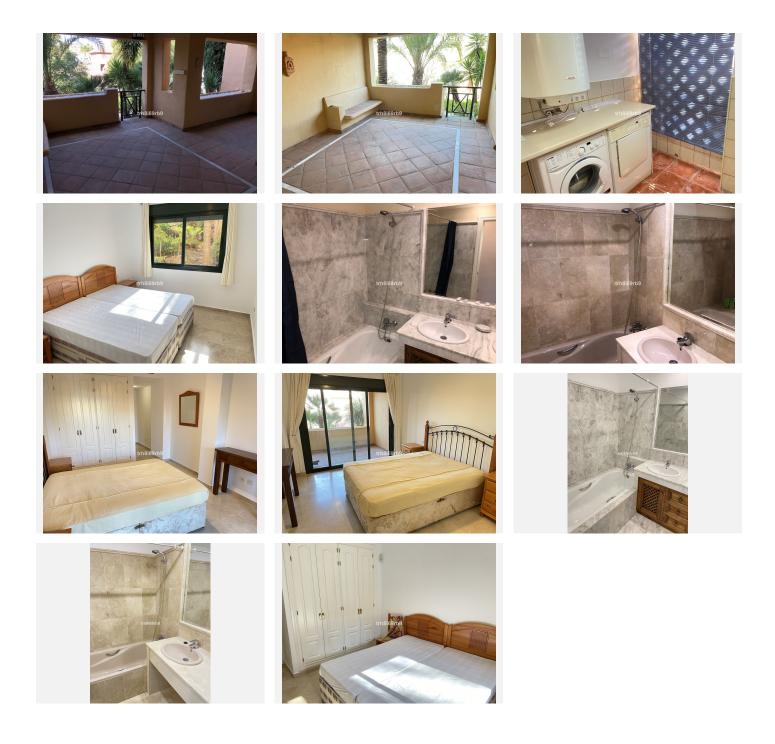

## • Atalaya

REF# R5005081 349.950 €

| BEDS | BATHS | BUILT  | TERRACE |
|------|-------|--------|---------|
| 2    | 2     | 122 m² | 14 m²   |

A lovely, spacious 2 bed, 2 bath ground floor apartment with large West facing terrace in the resort community of El Campanario. In addition to the 2 bed and 2 baths, the property has a well appointed modern kitchen with marble work tops and separate utility/laundry area. The property also has a space and store room in the underground parking facility, for which there is lift access.

Apartment, Close to Golf, Furnished: Optional, Equipped Kitchen, Parking: Underground parking, Communal Pool, Garden: Community with Pool, Facing: West

+34 951 123 083 | +44 (0)330 179 8687 | info@idiliqestates.com Local 28, Edificio D, Centro de Negocios Puerta de Banús, N-340, Km 175, 29660 Nueva Andlaucia