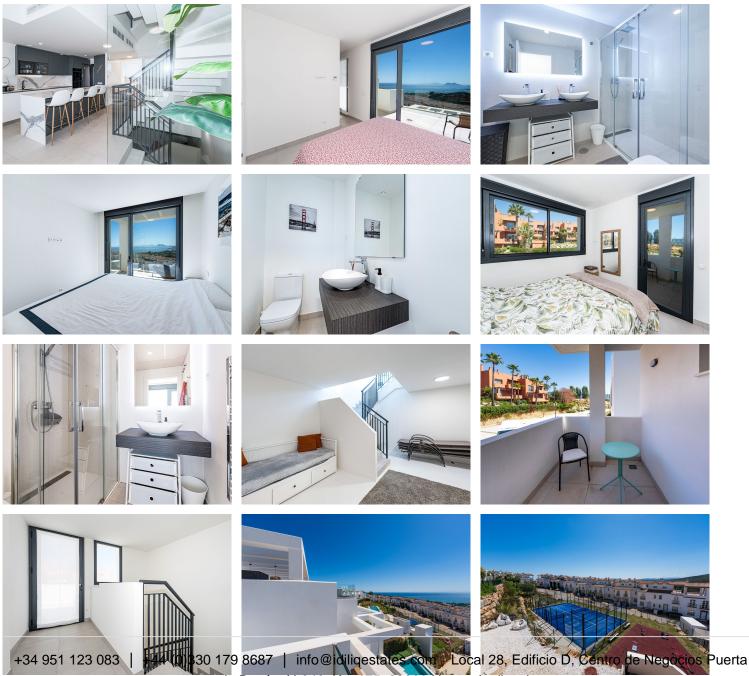

As one of the best houses on the complex, this townhouse offers a total of 4 bedrooms and 3 bathrooms. The private garage with two parking spaces leads directly into the house and the converted basement, which offers plenty of practical storage space. On the ground floor is the main entrance, the customized, open-plan designer kitchen with state-of-the-art equipment, a guest toilet and the living and dining area with wonderful views of the sea and Gibraltar. In the garden area, the south-facing orientation allows you to enjoy countless hours of sunshine on the terrace or in the private infinity pool.

## IDILIQ estates

The first floor offers space for three bedrooms – a master bedroom with en-suite bathroom and two further bedrooms with a shared bathroom. A fourth bedroom is located on the top floor, including a bathroom and walk-in wardrobe. From here, you can access the roof terrace, which offers spectacular views of the sea and the whole coast.