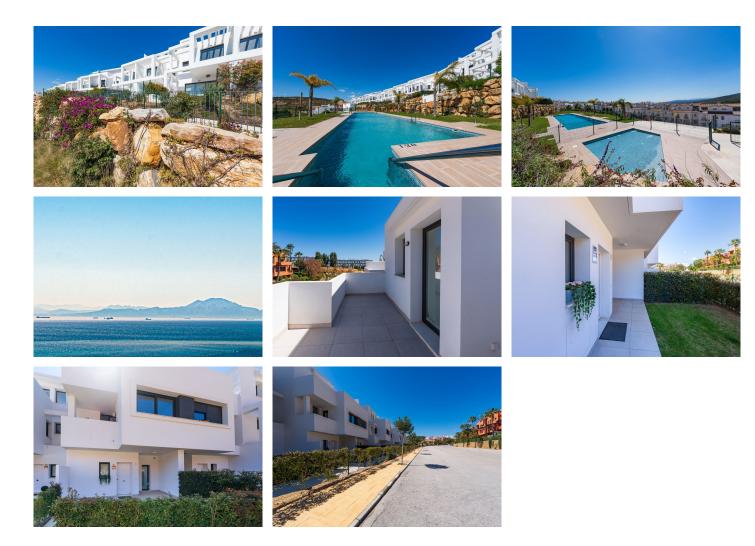

The townhouse project Golden View offers exclusive living comfort and breathtaking views of the sea as far as Gibraltar and the Atlas Mountains of Morocco. Here you can enjoy plenty of space for your individual lifestyle and a high degree of privacy. The location is ideal: surrounded by idyllic nature, you can reach the beach, shops and restaurants as well as the exclusive marina of Sotogrande in just a few minutes. The lively town of Estepona is around 15 minutes away.

Features of Golden View include a communal swimming pool, a paddle tennis court and a small play area for children. The house is perfect for all those who dream of a holiday home for the whole family and friends in a perfect location or who want to relocate to the Costa del Sol. But the greatest luxury of all: The unobstructed view of the Mediterranean and the unique Mediterranean lifestyle!