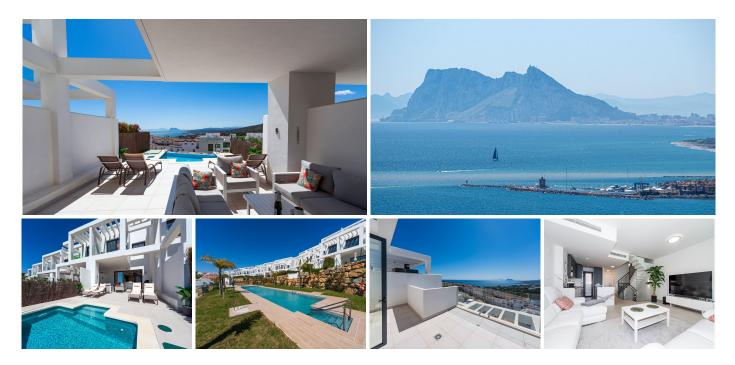

## Manilva

REF# R5006989 829.000 €

| BEDS | BATHS | BUILT  | PLOT  | TERRACE |
|------|-------|--------|-------|---------|
| 4    | 3     | 198 m² | 30 m² | 100 m²  |

Fantastic sea views: Luxury townhouse in Bahia de Las Rocas

The townhouse project Golden View offers exclusive living comfort and breathtaking views of the sea as far as Gibraltar and the Atlas Mountains of Morocco. Here you can enjoy plenty of space for your individual lifestyle and a high degree of privacy. The location is ideal: surrounded by idyllic nature, you can reach the beach, shops and restaurants as well as the exclusive marina of Sotogrande in just a few minutes. The lively town of Estepona is around 15 minutes away.

As one of the best houses on the complex, this townhouse offers a total of 4 bedrooms and 3 bathrooms. The private garage with two parking spaces leads directly into the house and the converted basement, which offers plenty of practical storage space. On the ground floor is the main entrance, the customized, open-plan designer kitchen with state-of-the-art equipment, a guest toilet and the living and dining area with wonderful views of the sea and Gibraltar. In the garden area, the south-facing orientation allows you to enjoy countless hours of sunshine on the terrace or in the private infinity pool.

Features of Golden View include a communal swimming pool, a paddle tennis court and a small play area for children. The house is perfect for all those who dream of a holiday home for the whole family and friends in a perfect location or who want to relocate to the Costa del Sol. But the greatest luxury of all: The unobstructed view of the Mediterranean and the unique Mediterranean lifestyle!