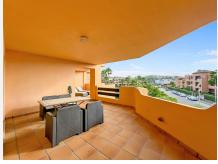

## IDILIO ESTATES

R4813336 Casares Playa REF# R4813336 335.000 €

| BEDS | BATHS | BUILT | TERRACE |
|------|-------|-------|---------|
| 2    | 2     | 93 m² | 36 m²   |

\*\*\* Spectacular 2-bedroom apartment in Casares Playa \*\*\* Spacious private terrace with sea views \*\*\* Fully equipped Bosch kitchen and separate utility room \*\*\* Furnished as in the photos \*\*\* Underground parking space and storage unit \*\*\* Gated residential complex with 24-hour concierge and security \*\*\* High-end facilities: swimming pools, paddle tennis courts and tropical gardens \*\*\* Just 10 minutes walk from the beach \*\*\* Swimming pool, sunbathing area, paddle tennis courts and tropical gardens \*\*\* Near Puerto de la Duquesa, Estepona and Puerto de Sotogrande \*\*\*Ask for the Video!!! \*\*\* This spectacular contemporarystyle apartment is located next to the Doña Julia golf club, and just a ten-minute walk from the beach. It's a quiet and safe area, while close to all services. Estepona and Sotogrande are ten minutes away by car, Marbella and Gibraltar are twenty minutes away. The entrance consists of the bright hall that leads to the spacious living room with dining area, perfectly oriented towards the south and connected to the private terrace with glass curtains. The fully fitted BOSCH kitchen is modern and has a separate utility room with ventilation. Thanks to the double-glazed floor-to-ceiling windows, there's a feeling of continuity between the interior and exterior spaces. The terrace has a barbecue area with outdoor dining, while in the grass garden one can enjoy the sun terrace with sun loungers. It has lovely views of the tropical gardens and swimming pool. The master suite is spectacular as it has its own hall, built-in wardrobes and a double ensuite +34 951 123 083 | +44 (0)330 179 8687 | info@idiliqestates.com Local 28, Edificio D, Centro de Negocios Puerta