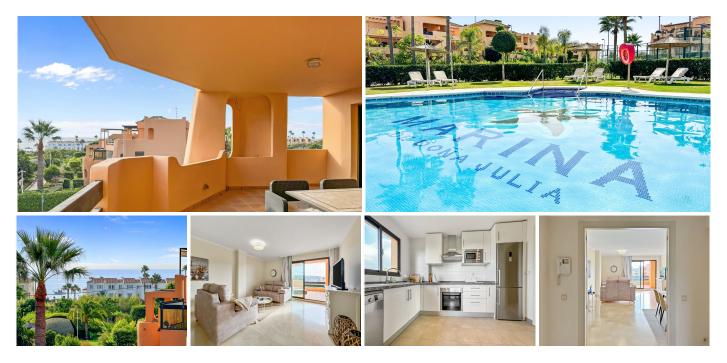

## IDILIO ESTATES

R4813336 Casares Playa REF# R4813336 335.000 €

| BEDS | BATHS | BUILT | TERRACE |
|------|-------|-------|---------|
| 2    | 2     | 93 m² | 36 m²   |

\*\*\* Spectacular 2-bedroom apartment in Casares Playa \*\*\* Spacious private terrace with sea views \*\*\* Fully equipped Bosch kitchen and separate utility room \*\*\* Furnished as in the photos \*\*\* Underground parking space and storage unit \*\*\* Gated residential complex with 24-hour concierge and security \*\*\* High-end facilities: swimming pools, paddle tennis courts and tropical gardens \*\*\* Just 10 minutes walk from the beach \*\*\* Swimming pool, sunbathing area, paddle tennis courts and tropical gardens \*\*\* Near Puerto de la Duquesa, Estepona and Puerto de Sotogrande \*\*\*Ask for the Video!!! \*\*\* This spectacular contemporarystyle apartment is located next to the Doña Julia golf club, and just a ten-minute walk from the beach. It's a quiet and safe area, while close to all services. Estepona and Sotogrande are ten minutes away by car, Marbella and Gibraltar are twenty minutes away. The entrance consists of the bright hall that leads to the spacious living room with dining area, perfectly oriented towards the south and connected to the private terrace with glass curtains. The fully fitted BOSCH kitchen is modern and has a separate utility room with ventilation. Thanks to the double-glazed floor-to-ceiling windows, there's a feeling of continuity between the interior and exterior spaces. The terrace has a barbecue area with outdoor dining, while in the grass garden one can enjoy the sun terrace with sun loungers. It has lovely views of the tropical gardens and swimming pool. The master suite is spectacular as it has its own hall, built-in wardrobes and a double ensuite +34 951 123 083 | +44 (0)330 179 8687 | info@idiliqestates.com Local 28, Edificio D, Centro de Negocios Puerta

## IDILIQ ESTATES

bathroom with a bathtub. In addition, it's connected to the terrace for the maximum enjoyment and privacy of the owners. The guest bedroom is double size, with fitted wardrobes and access to the bathroom with walk in shower and window. This boutique complex has unique luxury resort facilities: 24-hour security and permanent multilingual concierge, swimming pool with solarium, paddle tennis courts and tropical gardens. The specifications are high-quality: intercom, armored door, marble floors, double-glazed windows, built-in wardrobes, wooden pergola outside, Bossch appliances, high-end toilets and solid brick foundation with concrete. In addition, the apartment comes with its own underground parking space and storage room. There is remote access to the gated underground car park which has plenty of room to maneuver a car in and out. This is a wonderful opportunity to acquire a semi-new apartment in perfect condition, close to the beach and golf. It is an area in continuous expansion that is revaluating exponentially. For more information or to arrange a visit, contact us.