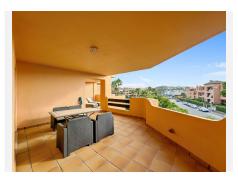

## IDILIO ESTATES

R4813336 Casares Playa REF# R4813336 335.000 €

| BEDS | BATHS | BUILT | TERRACE |
|------|-------|-------|---------|
| 2    | 2     | 93 m² | 36 m²   |

\*\*\* Spectacular 2-bedroom apartment in Casares Playa \*\*\* Spacious private terrace with sea views \*\*\* Fully equipped Bosch kitchen and separate utility room \*\*\* Furnished as in the photos \*\*\* Underground parking space and storage unit \*\*\* Gated residential complex with 24-hour concierge and security \*\*\* High-end facilities: swimming pools, paddle tennis courts and tropical gardens \*\*\* Just 10 minutes walk from the beach \*\*\* Swimming pool, sunbathing area, paddle tennis courts and tropical gardens \*\*\* Near Puerto de la Duquesa, Estepona and Puerto de Sotogrande \*\*\*Ask for the Video!!! \*\*\* This spectacular contemporarystyle apartment is located next to the Doña Julia golf club, and just a ten-minute walk from the beach. It's a quiet and safe area, while close to all services. Estepona and Sotogrande are ten minutes away by car, Marbella and Gibraltar are twenty minutes away. The entrance consists of the bright hall that leads to the spacious living room with dining area, perfectly oriented towards the south and connected to the private terrace with glass curtains. The fully fitted BOSCH kitchen is modern and has a separate utility room with ventilation. Thanks to the double-glazed floor-to-ceiling windows, there's a feeling of continuity between the interior and exterior spaces. The terrace has a barbecue area with outdoor dining, while in the grass garden one can enjoy the sun terrace with sun loungers. It has lovely views of the tropical gardens and swimming pool. The master suite is spectacular as it has its own hall, built-in wardrobes and a double ensuite +34 951 123 083 | +44 (0)330 179 8687 | info@idiliqestates.com Local 28, Edificio D, Centro de Negocios Puerta