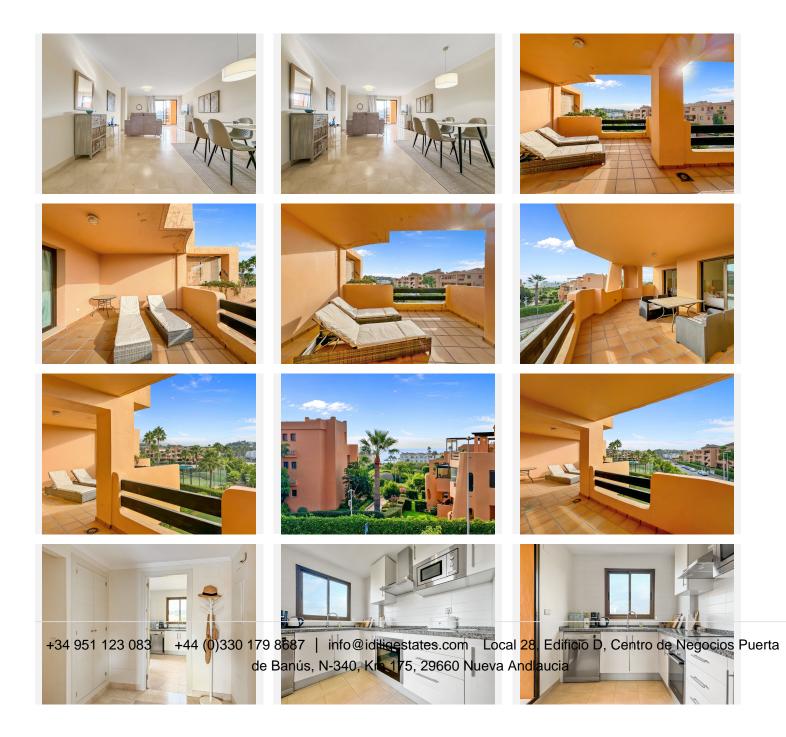

## IDILIO ESTATES

R4813336 Casares Playa REF# R4813336 335.000 €

| BEDS | BATHS | BUILT | TERRACE |
|------|-------|-------|---------|
| 2    | 2     | 93 m² | 36 m²   |

\*\*\* Spectacular 2-bedroom apartment in Casares Playa \*\*\* Spacious private terrace with sea views \*\*\* Fully equipped Bosch kitchen and separate utility room \*\*\* Furnished as in the photos \*\*\* Underground parking space and storage unit \*\*\* Gated residential complex with 24-hour concierge and security \*\*\* High-end facilities: swimming pools, paddle tennis courts and tropical gardens \*\*\* Just 10 minutes walk from the beach \*\*\* Swimming pool, sunbathing area, paddle tennis courts and tropical gardens \*\*\* Near Puerto de la Duquesa, Estepona and Puerto de Sotogrande \*\*\*Ask for the Video!!! \*\*\* This spectacular contemporarystyle apartment is located next to the Doña Julia golf club, and just a ten-minute walk from the beach. It's a quiet and safe area, while close to all services. Estepona and Sotogrande are ten minutes away by car, Marbella and Gibraltar are twenty minutes away. The entrance consists of the bright hall that leads to the spacious living room with dining area, perfectly oriented towards the south and connected to the private terrace with glass curtains. The fully fitted BOSCH kitchen is modern and has a separate utility room with ventilation. Thanks to the double-glazed floor-to-ceiling windows, there's a feeling of continuity between the interior and exterior spaces. The terrace has a barbecue area with outdoor dining, while in the grass garden one can enjoy the sun terrace with sun loungers. It has lovely views of the tropical gardens and swimming pool. The master suite is spectacular as it has its own hall, built-in wardrobes and a double ensuite +34 951 123 083 | +44 (0)330 179 8687 | info@idiliqestates.com Local 28, Edificio D, Centro de Negocios Puerta

## IDILIQ ESTATES

bathroom with a bathtub. In addition, it's connected to the terrace for the maximum enjoyment and privacy of the owners. The guest bedroom is double size, with fitted wardrobes and access to the bathroom with walk in shower and window. This boutique complex has unique luxury resort facilities: 24-hour security and permanent multilingual concierge, swimming pool with solarium, paddle tennis courts and tropical gardens. The specifications are high-quality: intercom, armored door, marble floors, double-glazed windows, built-in wardrobes, wooden pergola outside, Bossch appliances, high-end toilets and solid brick foundation with concrete. In addition, the apartment comes with its own underground parking space and storage room. There is remote access to the gated underground car park which has plenty of room to maneuver a car in and out. This is a wonderful opportunity to acquire a semi-new apartment in perfect condition, close to the beach and golf. It is an area in continuous expansion that is revaluating exponentially. For more information or to arrange a visit, contact us.