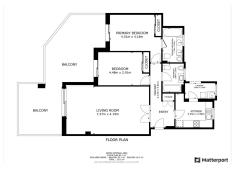

## IDILIO ESTATES

R4813336 Casares Playa REF# R4813336 335.000 €

| BEDS | BATHS | BUILT | TERRACE |
|------|-------|-------|---------|
| 2    | 2     | 93 m² | 36 m²   |

\*\*\* Spectacular 2-bedroom apartment in Casares Playa \*\*\* Spacious private terrace with sea views \*\*\* Fully equipped Bosch kitchen and separate utility room \*\*\* Furnished as in the photos \*\*\* Underground parking space and storage unit \*\*\* Gated residential complex with 24-hour concierge and security \*\*\* High-end facilities: swimming pools, paddle tennis courts and tropical gardens \*\*\* Just 10 minutes walk from the beach \*\*\* Swimming pool, sunbathing area, paddle tennis courts and tropical gardens \*\*\* Near Puerto de la Duquesa, Estepona and Puerto de Sotogrande \*\*\*Ask for the Video!!! \*\*\* This spectacular contemporarystyle apartment is located next to the Doña Julia golf club, and just a ten-minute walk from the beach. It's a quiet and safe area, while close to all services. Estepona and Sotogrande are ten minutes away by car, Marbella and Gibraltar are twenty minutes away. The entrance consists of the bright hall that leads to the spacious living room with dining area, perfectly oriented towards the south and connected to the private terrace with glass curtains. The fully fitted BOSCH kitchen is modern and has a separate utility room with ventilation. Thanks to the double-glazed floor-to-ceiling windows, there's a feeling of continuity between the interior and exterior spaces. The terrace has a barbecue area with outdoor dining, while in the grass garden one can enjoy the sun terrace with sun loungers. It has lovely views of the tropical gardens and swimming pool. The master suite is spectacular as it has its own hall, built-in wardrobes and a double ensuite +34 951 123 083 | +44 (0)330 179 8687 | info@idiliqestates.com Local 28, Edificio D, Centro de Negocios Puerta

## IDILIQ ESTATES

bathroom with a bathtub. In addition, it's connected to the terrace for the maximum enjoyment and privacy of the owners. The guest bedroom is double size, with fitted wardrobes and access to the bathroom with walk in shower and window. This boutique complex has unique luxury resort facilities: 24-hour security and permanent multilingual concierge, swimming pool with solarium, paddle tennis courts and tropical gardens. The specifications are high-quality: intercom, armored door, marble floors, double-glazed windows, built-in wardrobes, wooden pergola outside, Bossch appliances, high-end toilets and solid brick foundation with concrete. In addition, the apartment comes with its own underground parking space and storage room. There is remote access to the gated underground car park which has plenty of room to maneuver a car in and out. This is a wonderful opportunity to acquire a semi-new apartment in perfect condition, close to the beach and golf. It is an area in continuous expansion that is revaluating exponentially. For more information or to arrange a visit, contact us.