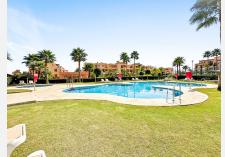

## IDILIO ESTATES

R4813336 Casares Playa REF# R4813336 335.000 €

| BEDS | BATHS | BUILT | TERRACE |
|------|-------|-------|---------|
| 2    | 2     | 93 m² | 36 m²   |

\*\*\* Spectacular 2-bedroom apartment in Casares Playa \*\*\* Spacious private terrace with sea views \*\*\* Fully equipped Bosch kitchen and separate utility room \*\*\* Furnished as in the photos \*\*\* Underground parking space and storage unit \*\*\* Gated residential complex with 24-hour concierge and security \*\*\* High-end facilities: swimming pools, paddle tennis courts and tropical gardens \*\*\* Just 10 minutes walk from the beach \*\*\* Swimming pool, sunbathing area, paddle tennis courts and tropical gardens \*\*\* Near Puerto de la Duquesa, Estepona and Puerto de Sotogrande \*\*\*Ask for the Video!!! \*\*\* This spectacular contemporarystyle apartment is located next to the Doña Julia golf club, and just a ten-minute walk from the beach. It's a quiet and safe area, while close to all services. Estepona and Sotogrande are ten minutes away by car, Marbella and Gibraltar are twenty minutes away. The entrance consists of the bright hall that leads to the spacious living room with dining area, perfectly oriented towards the south and connected to the private terrace with glass curtains. The fully fitted BOSCH kitchen is modern and has a separate utility room with ventilation. Thanks to the double-glazed floor-to-ceiling windows, there's a feeling of continuity between the interior and exterior spaces. The terrace has a barbecue area with outdoor dining, while in the grass garden one can enjoy the sun terrace with sun loungers. It has lovely views of the tropical gardens and swimming pool. The master suite is spectacular as it has its own hall, built-in wardrobes and a double ensuite +34 951 123 083 | +44 (0)330 179 8687 | info@idiliqestates.com Local 28, Edificio D, Centro de Negocios Puerta