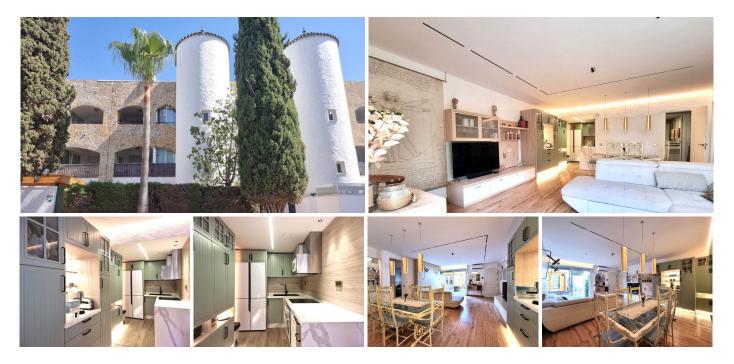

## • Mijas Golf

REF# R5115481 269.000 €

| BEDS | BATHS | BUILT | TERRACE |
|------|-------|-------|---------|
| 2    | 1     | 76 m² | 30 m²   |

Nestled in the serene landscape of Mijas Golf, this beautifully refurbished ground-floor apartment offers a perfect blend of modern elegance and homely warmth.

It has been converted in a two-bedroom apartment. The open concept living space with natural light, creating an inviting atmosphere that feels like home the moment you step inside. This stylish two-bedroom apartment features a well-appointed bathroom and is designed with thoughtful details that enhance both comfort and aesthetics. The heart of the home flows seamlessly into a private patio, where you can unwind and enjoy the fresh air, surrounded by a tranquil ambiance.

Adding to the apartment's charm is a delightful wooden house situated in the patio, serving as a versatile office space. Equipped with electricity, internet, and air conditioning, it provides an ideal environment for productivity while remaining connected to the beauty of your surroundings. Privacy is paramount in this property, as it is not overlooked, allowing you to enjoy your outdoor space in peace. The apartment is in excellent condition, ready for you to move in and make it your own.

## IDILIQ ESTATES

Conveniently located within walking distance to local amenities and adjacent to a beautiful new hotel, you'll have everything you need close at hand. Additional features include underground parking and access to a communal pool, perfect for those sunny days. This apartment is a perfect retreat for those seeking a stylish yet cozy living space in the heart of Mijas Golf, offering the ideal lifestyle for relaxation and enjoyment.