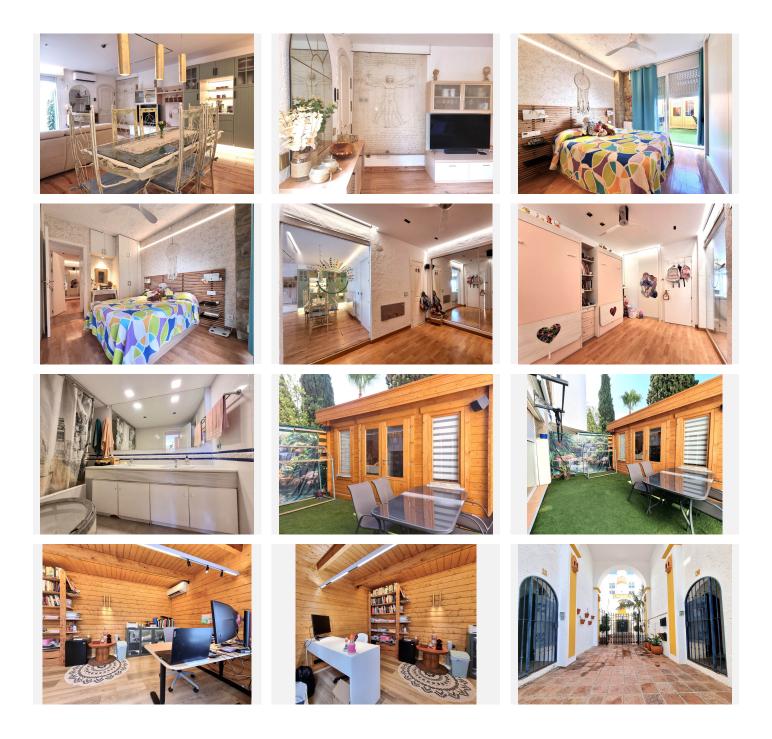

It has been converted in a two-bedroom apartment. The open concept living space with natural light, creating an inviting atmosphere that feels like home the moment you step inside. This stylish two-bedroom apartment features a well-appointed bathroom and is designed with thoughtful details that enhance both comfort and aesthetics. The heart of the home flows seamlessly into a private patio, where you can unwind and enjoy the fresh air, surrounded by a tranquil ambiance.

Adding to the apartment's charm is a delightful wooden house situated in the patio, serving as a versatile office space. Equipped with electricity, internet, and air conditioning, it provides an ideal environment for productivity while remaining connected to the beauty of your surroundings. Privacy is paramount in this property, as it is not overlooked, allowing you to enjoy your outdoor space in peace. The apartment is in excellent condition, ready for you to move in and make it your own.