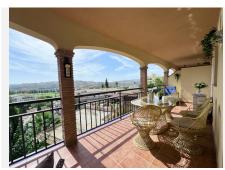

R4821841

Mijas Golf

295.000 € REF# R4821841

| BEDS | BATHS | BUILT  | TERRACE |
|------|-------|--------|---------|
| 2    | 2     | 116 m² | 20 m²   |

CORNER APARTMENT WITH PANORAMIC OPEN VIEWS IN MIJAS GOLF The third floor 2 bedroom apartment features a special marble floor in the living room, a large terrace, an extra long bath in the ensuite master bedroom, a hidden cupboard on the terrace with washer and dryer and the bedroom windows are floor to ceiling. It is in perfect condition. You enter the entrance hall that leads you either to the living room or to the bedrooms. Continuing first to the living area we find a lovely bright spacious living room with American kitchen leading to the large southwest facing terrace. You will spend most your time here gazing a far or looking at the golf course. Even at nighttime it has a special feeling with all the festive lights from the nearby newly opened 5\* Hotel Golf & Spa La Zambra (previous the jet set hotel Los Byblos). We have 2 large bedrooms with 2 bathrooms. The property is situated on the third floor and is on a corner. We have windows everywhere and therefore it is very bright, light and private. The urbanization has a lovely community pool and is very secure. Mijas Golf urbanisation has two 18 hole golf courses, Lagos and Olivos designed by Robert Trent Jones Snr. The town of Fuengirola with its lovely beaches and long promenade is just 5 minutes away by car and the local bus has a bus stop nearby the apartment as well. Malaga Airport is less than 30 minutes away and Marbella 20 minutes. Given its location, a guiet and relaxing environment, surrounded by spectacular scenery it is ideal to enjoy golf, mountain and sea. But you don't have to be a