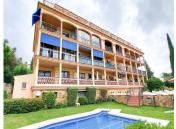

R4821841

Mijas Golf

295.000 € REF# R4821841

| BEDS | BATHS | BUILT  | TERRACE |
|------|-------|--------|---------|
| 2    | 2     | 116 m² | 20 m²   |

CORNER APARTMENT WITH PANORAMIC OPEN VIEWS IN MIJAS GOLF The third floor 2 bedroom apartment features a special marble floor in the living room, a large terrace, an extra long bath in the ensuite master bedroom, a hidden cupboard on the terrace with washer and dryer and the bedroom windows are floor to ceiling. It is in perfect condition. You enter the entrance hall that leads you either to the living room or to the bedrooms. Continuing first to the living area we find a lovely bright spacious living room with American kitchen leading to the large southwest facing terrace. You will spend most your time here gazing a far or looking at the golf course. Even at nighttime it has a special feeling with all the festive lights from the nearby newly opened 5\* Hotel Golf & Spa La Zambra (previous the jet set hotel Los Byblos). We have 2 large bedrooms with 2 bathrooms. The property is situated on the third floor and is on a corner. We have windows everywhere and therefore it is very bright, light and private. The urbanization has a lovely community pool and is very secure. Mijas Golf urbanisation has two 18 hole golf courses, Lagos and Olivos designed by Robert Trent Jones Snr. The town of Fuengirola with its lovely beaches and long promenade is just 5 minutes away by car and the local bus has a bus stop nearby the apartment as well. Malaga Airport is less than 30 minutes away and Marbella 20 minutes. Given its location, a guiet and relaxing environment, surrounded by spectacular scenery it is ideal to enjoy golf, mountain and sea. But you don't have to be a