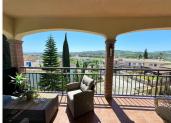

R4821841

Mijas Golf

295.000 € REF# R4821841

| BEDS | BATHS | BUILT  | TERRACE |
|------|-------|--------|---------|
| 2    | 2     | 116 m² | 20 m²   |

CORNER APARTMENT WITH PANORAMIC OPEN VIEWS IN MIJAS GOLF The third floor 2 bedroom apartment features a special marble floor in the living room, a large terrace, an extra long bath in the ensuite master bedroom, a hidden cupboard on the terrace with washer and dryer and the bedroom windows are floor to ceiling. It is in perfect condition. You enter the entrance hall that leads you either to the living room or to the bedrooms. Continuing first to the living area we find a lovely bright spacious living room with American kitchen leading to the large southwest facing terrace. You will spend most your time here gazing a far or looking at the golf course. Even at nighttime it has a special feeling with all the festive lights from the nearby newly opened 5\* Hotel Golf & Spa La Zambra (previous the jet set hotel Los Byblos). We have 2 large bedrooms with 2 bathrooms. The property is situated on the third floor and is on a corner. We have windows everywhere and therefore it is very bright, light and private. The urbanization has a lovely community pool and is very secure. Mijas Golf urbanisation has two 18 hole golf courses, Lagos and Olivos designed by Robert Trent Jones Snr. The town of Fuengirola with its lovely beaches and long promenade is just 5 minutes away by car and the local bus has a bus stop nearby the apartment as well. Malaga Airport is less than 30 minutes away and Marbella 20 minutes. Given its location, a guiet and relaxing environment, surrounded by spectacular scenery it is ideal to enjoy golf, mountain and sea. But you don't have to be a