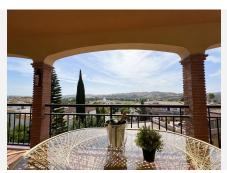

R4821841

Mijas Golf

295.000 € REF# R4821841

| BEDS | BATHS | BUILT  | TERRACE |
|------|-------|--------|---------|
| 2    | 2     | 116 m² | 20 m²   |

CORNER APARTMENT WITH PANORAMIC OPEN VIEWS IN MIJAS GOLF The third floor 2 bedroom apartment features a special marble floor in the living room, a large terrace, an extra long bath in the ensuite master bedroom, a hidden cupboard on the terrace with washer and dryer and the bedroom windows are floor to ceiling. It is in perfect condition. You enter the entrance hall that leads you either to the living room or to the bedrooms. Continuing first to the living area we find a lovely bright spacious living room with American kitchen leading to the large southwest facing terrace. You will spend most your time here gazing a far or looking at the golf course. Even at nighttime it has a special feeling with all the festive lights from the nearby newly opened 5\* Hotel Golf & Spa La Zambra (previous the jet set hotel Los Byblos). We have 2 large bedrooms with 2 bathrooms. The property is situated on the third floor and is on a corner. We have windows everywhere and therefore it is very bright, light and private. The urbanization has a lovely community pool and is very secure. Mijas Golf urbanisation has two 18 hole golf courses, Lagos and Olivos designed by Robert Trent Jones Snr. The town of Fuengirola with its lovely beaches and long promenade is just 5 minutes away by car and the local bus has a bus stop nearby the apartment as well. Malaga Airport is less than 30 minutes away and Marbella 20 minutes. Given its location, a guiet and relaxing environment, surrounded by spectacular scenery it is ideal to enjoy golf, mountain and sea. But you don't have to be a