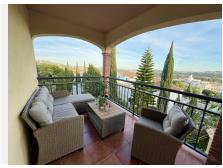

R4821841

Mijas Golf

295.000 € REF# R4821841

| BEDS | BATHS | BUILT  | TERRACE |
|------|-------|--------|---------|
| 2    | 2     | 116 m² | 20 m²   |

CORNER APARTMENT WITH PANORAMIC OPEN VIEWS IN MIJAS GOLF The third floor 2 bedroom apartment features a special marble floor in the living room, a large terrace, an extra long bath in the ensuite master bedroom, a hidden cupboard on the terrace with washer and dryer and the bedroom windows are floor to ceiling. It is in perfect condition. You enter the entrance hall that leads you either to the living room or to the bedrooms. Continuing first to the living area we find a lovely bright spacious living room with American kitchen leading to the large southwest facing terrace. You will spend most your time here gazing a far or looking at the golf course. Even at nighttime it has a special feeling with all the festive lights from the nearby newly opened 5\* Hotel Golf & Spa La Zambra (previous the jet set hotel Los Byblos). We have 2 large bedrooms with 2 bathrooms. The property is situated on the third floor and is on a corner. We have windows everywhere and therefore it is very bright, light and private. The urbanization has a lovely community pool and is very secure. Mijas Golf urbanisation has two 18 hole golf courses, Lagos and Olivos designed by Robert Trent Jones Snr. The town of Fuengirola with its lovely beaches and long promenade is just 5 minutes away by car and the local bus has a bus stop nearby the apartment as well. Malaga Airport is less than 30 minutes away and Marbella 20 minutes. Given its location, a guiet and relaxing environment, surrounded by spectacular scenery it is ideal to enjoy golf, mountain and sea. But you don't have to be a