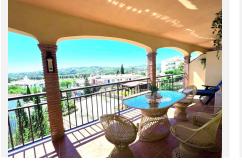

R4821841

Mijas Golf

295.000 € REF# R4821841

| BEDS | BATHS | BUILT  | TERRACE |
|------|-------|--------|---------|
| 2    | 2     | 116 m² | 20 m²   |

CORNER APARTMENT WITH PANORAMIC OPEN VIEWS IN MIJAS GOLF The third floor 2 bedroom apartment features a special marble floor in the living room, a large terrace, an extra long bath in the ensuite master bedroom, a hidden cupboard on the terrace with washer and dryer and the bedroom windows are floor to ceiling. It is in perfect condition. You enter the entrance hall that leads you either to the living room or to the bedrooms. Continuing first to the living area we find a lovely bright spacious living room with American kitchen leading to the large southwest facing terrace. You will spend most your time here gazing a far or looking at the golf course. Even at nighttime it has a special feeling with all the festive lights from the nearby newly opened 5\* Hotel Golf & Spa La Zambra (previous the jet set hotel Los Byblos). We have 2 large bedrooms with 2 bathrooms. The property is situated on the third floor and is on a corner. We have windows everywhere and therefore it is very bright, light and private. The urbanization has a lovely community pool and is very secure. Mijas Golf urbanisation has two 18 hole golf courses, Lagos and Olivos designed by Robert Trent Jones Snr. The town of Fuengirola with its lovely beaches and long promenade is just 5 minutes away by car and the local bus has a bus stop nearby the apartment as well. Malaga Airport is less than 30 minutes away and Marbella 20 minutes. Given its location, a guiet and relaxing environment, surrounded by spectacular scenery it is ideal to enjoy golf, mountain and sea. But you don't have to be a