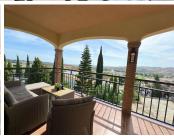

R4821841

Mijas Golf

295.000 € REF# R4821841

| BEDS | BATHS | BUILT  | TERRACE |
|------|-------|--------|---------|
| 2    | 2     | 116 m² | 20 m²   |

CORNER APARTMENT WITH PANORAMIC OPEN VIEWS IN MIJAS GOLF The third floor 2 bedroom apartment features a special marble floor in the living room, a large terrace, an extra long bath in the ensuite master bedroom, a hidden cupboard on the terrace with washer and dryer and the bedroom windows are floor to ceiling. It is in perfect condition. You enter the entrance hall that leads you either to the living room or to the bedrooms. Continuing first to the living area we find a lovely bright spacious living room with American kitchen leading to the large southwest facing terrace. You will spend most your time here gazing a far or looking at the golf course. Even at nighttime it has a special feeling with all the festive lights from the nearby newly opened 5\* Hotel Golf & Spa La Zambra (previous the jet set hotel Los Byblos). We have 2 large bedrooms with 2 bathrooms. The property is situated on the third floor and is on a corner. We have windows everywhere and therefore it is very bright, light and private. The urbanization has a lovely community pool and is very secure. Mijas Golf urbanisation has two 18 hole golf courses, Lagos and Olivos designed by Robert Trent Jones Snr. The town of Fuengirola with its lovely beaches and long promenade is just 5 minutes away by car and the local bus has a bus stop nearby the apartment as well. Malaga Airport is less than 30 minutes away and Marbella 20 minutes. Given its location, a guiet and relaxing environment, surrounded by spectacular scenery it is ideal to enjoy golf, mountain and sea. But you don't have to be a