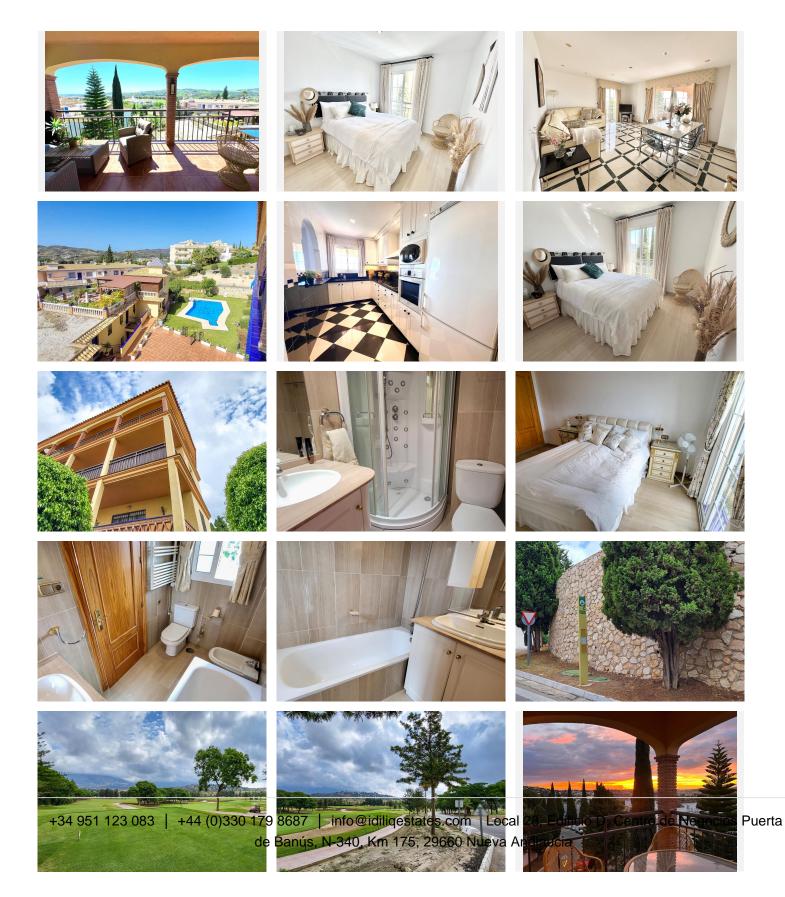

R4821841

Mijas Golf

295.000 € REF# R4821841

| BEDS | BATHS | BUILT  | TERRACE |
|------|-------|--------|---------|
| 2    | 2     | 116 m² | 20 m²   |

CORNER APARTMENT WITH PANORAMIC OPEN VIEWS IN MIJAS GOLF The third floor 2 bedroom apartment features a special marble floor in the living room, a large terrace, an extra long bath in the ensuite master bedroom, a hidden cupboard on the terrace with washer and dryer and the bedroom windows are floor to ceiling. It is in perfect condition. You enter the entrance hall that leads you either to the living room or to the bedrooms. Continuing first to the living area we find a lovely bright spacious living room with American kitchen leading to the large southwest facing terrace. You will spend most your time here gazing a far or looking at the golf course. Even at nighttime it has a special feeling with all the festive lights from the nearby newly opened 5\* Hotel Golf & Spa La Zambra (previous the jet set hotel Los Byblos). We have 2 large bedrooms with 2 bathrooms. The property is situated on the third floor and is on a corner. We have windows everywhere and therefore it is very bright, light and private. The urbanization has a lovely community pool and is very secure. Mijas Golf urbanisation has two 18 hole golf courses, Lagos and Olivos designed by Robert Trent Jones Snr. The town of Fuengirola with its lovely beaches and long promenade is just 5 minutes away by car and the local bus has a bus stop nearby the apartment as well. Malaga Airport is less than 30 minutes away and Marbella 20 minutes. Given its location, a guiet and relaxing environment, surrounded by spectacular scenery it is ideal to enjoy golf, mountain and sea. But you don't have to be a