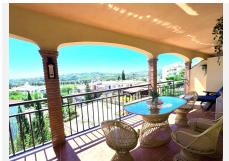

R4821841

Mijas Golf

295.000 € REF# R4821841

| BEDS | BATHS | BUILT  | TERRACE |
|------|-------|--------|---------|
| 2    | 2     | 116 m² | 20 m²   |

CORNER APARTMENT WITH PANORAMIC OPEN VIEWS IN MIJAS GOLF The third floor 2 bedroom apartment features a special marble floor in the living room, a large terrace, an extra long bath in the ensuite master bedroom, a hidden cupboard on the terrace with washer and dryer and the bedroom windows are floor to ceiling. It is in perfect condition. You enter the entrance hall that leads you either to the living room or to the bedrooms. Continuing first to the living area we find a lovely bright spacious living room with American kitchen leading to the large southwest facing terrace. You will spend most your time here gazing a far or looking at the golf course. Even at nighttime it has a special feeling with all the festive lights from the nearby newly opened 5\* Hotel Golf & Spa La Zambra (previous the jet set hotel Los Byblos). We have 2 large bedrooms with 2 bathrooms. The property is situated on the third floor and is on a corner. We have windows everywhere and therefore it is very bright, light and private. The urbanization has a lovely community pool and is very secure. Mijas Golf urbanisation has two 18 hole golf courses, Lagos and Olivos designed by Robert Trent Jones Snr. The town of Fuengirola with its lovely beaches and long promenade is just 5 minutes away by car and the local bus has a bus stop nearby the apartment as well. Malaga Airport is less than 30 minutes away and Marbella 20 minutes. Given its location, a guiet and relaxing environment, surrounded by spectacular scenery it is ideal to enjoy golf, mountain and sea. But you don't have to be a