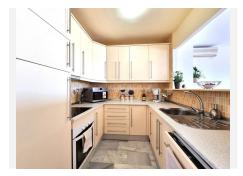

R4742737

REF# R4742737 395.000 €

| BEDS | BATHS | BUILT  | TERRACE |
|------|-------|--------|---------|
| 3    | 3     | 166 m² | 70 m²   |

Unique opportunity to purchase a fantastic and very special duplex penthouse with fantastic panoramic sea views and incredibly large terraces. The penthouse over 2 floors has 3 large bedrooms, 3 bathrooms, spacious living area with open plan kitchen. Fantastically large terraces on both floors with marvelous sea views. The owner has covered the terraces and installed glass curtains. This flat is exceptional and must be seen. Community parking, gardens, and a beautiful large free-form pool. Third floor with lift. This apartment truly is a turn-key opportunity for either a holiday home or full time living to enjoy the quality of life. It is located in a gated complex with a mix of apartments and penthouses with communal gardens and a large swimming pool; located next to La Siesta Golf and opposite the Club del Sol tennis club that offers 12 tennis courts, 4 padel courts, 4 squash courts; within a short drive from the toll road; a 10 minute walk from "the strip" with a mix of bars and restaurants; and a 20 minute walk from the beach and beach bars. Calahonda has a variety of supermarkets, various shops, banks, cafes, bars & restaurants and is the place to be.