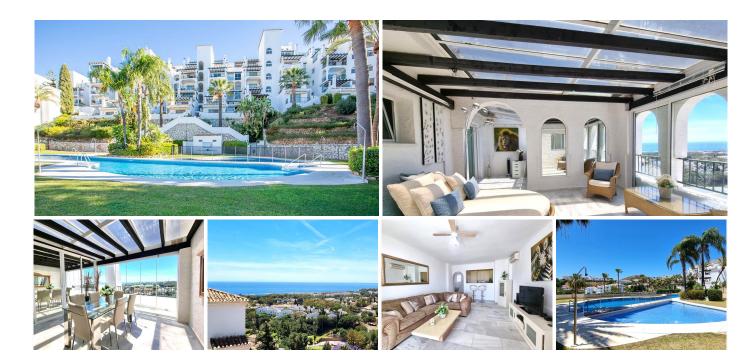

R4742737

REF# R4742737 395.000 €

| BEDS | BATHS | BUILT  | TERRACE |
|------|-------|--------|---------|
| 3    | 3     | 166 m² | 70 m²   |

Unique opportunity to purchase a fantastic and very special duplex penthouse with fantastic panoramic sea views and incredibly large terraces. The penthouse over 2 floors has 3 large bedrooms, 3 bathrooms, spacious living area with open plan kitchen. Fantastically large terraces on both floors with marvelous sea views. The owner has covered the terraces and installed glass curtains. This flat is exceptional and must be seen. Community parking, gardens, and a beautiful large free-form pool. Third floor with lift. This apartment truly is a turn-key opportunity for either a holiday home or full time living to enjoy the quality of life. It is located in a gated complex with a mix of apartments and penthouses with communal gardens and a large swimming pool; located next to La Siesta Golf and opposite the Club del Sol tennis club that offers 12 tennis courts, 4 padel courts, 4 squash courts; within a short drive from the toll road; a 10 minute walk from "the strip" with a mix of bars and restaurants; and a 20 minute walk from the beach and beach bars. Calahonda has a variety of supermarkets, various shops, banks, cafes, bars & restaurants and is the place to be.