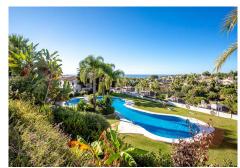

R4742737

REF# R4742737 395.000 €

| BEDS | BATHS | BUILT  | TERRACE |
|------|-------|--------|---------|
| 3    | 3     | 166 m² | 70 m²   |

Unique opportunity to purchase a fantastic and very special duplex penthouse with fantastic panoramic sea views and incredibly large terraces. The penthouse over 2 floors has 3 large bedrooms, 3 bathrooms, spacious living area with open plan kitchen. Fantastically large terraces on both floors with marvelous sea views. The owner has covered the terraces and installed glass curtains. This flat is exceptional and must be seen. Community parking, gardens, and a beautiful large free-form pool. Third floor with lift. This apartment truly is a turn-key opportunity for either a holiday home or full time living to enjoy the quality of life. It is located in a gated complex with a mix of apartments and penthouses with communal gardens and a large swimming pool; located next to La Siesta Golf and opposite the Club del Sol tennis club that offers 12 tennis courts, 4 padel courts, 4 squash courts; within a short drive from the toll road; a 10 minute walk from "the strip" with a mix of bars and restaurants; and a 20 minute walk from the beach and beach bars. Calahonda has a variety of supermarkets, various shops, banks, cafes, bars & restaurants and is the place to be.