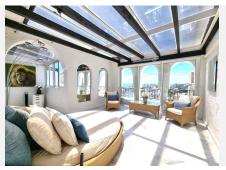

R4742737

REF# R4742737 395.000 €

| BEDS | BATHS | BUILT  | TERRACE |
|------|-------|--------|---------|
| 3    | 3     | 166 m² | 70 m²   |

Unique opportunity to purchase a fantastic and very special duplex penthouse with fantastic panoramic sea views and incredibly large terraces. The penthouse over 2 floors has 3 large bedrooms, 3 bathrooms, spacious living area with open plan kitchen. Fantastically large terraces on both floors with marvelous sea views. The owner has covered the terraces and installed glass curtains. This flat is exceptional and must be seen. Community parking, gardens, and a beautiful large free-form pool. Third floor with lift. This apartment truly is a turn-key opportunity for either a holiday home or full time living to enjoy the quality of life. It is located in a gated complex with a mix of apartments and penthouses with communal gardens and a large swimming pool; located next to La Siesta Golf and opposite the Club del Sol tennis club that offers 12 tennis courts, 4 padel courts, 4 squash courts; within a short drive from the toll road; a 10 minute walk from "the strip" with a mix of bars and restaurants; and a 20 minute walk from the beach and beach bars. Calahonda has a variety of supermarkets, various shops, banks, cafes, bars & restaurants and is the place to be.