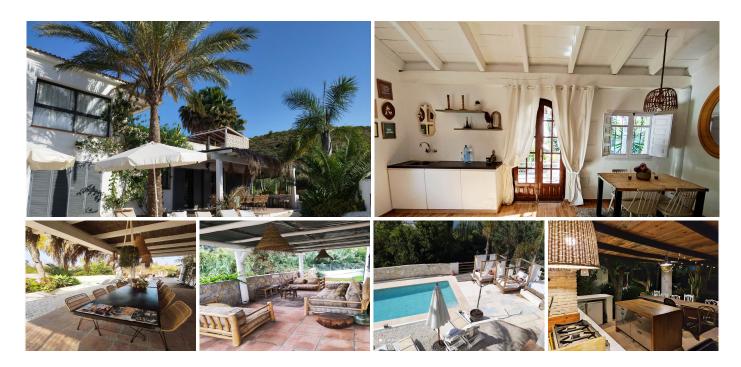

A wonderful finca in an unbeatable location. This is Finca Mil Estrellas, with a track record of 7 years and an outstanding reputation in rentals. This property is offered for sale as an ongoing business, with confirmed rentals until 2024, presence on platforms such as Booking.com and Airbnb, active on Instagram and Facebook, and fully equipped to continue operating without interruption. It has a tourist licence. The main property consists of a two-storey house with 10 bedrooms and 8 bathrooms, a spacious 30m2 kitchen equipped with a professional gas cooker, a 50m2 living room with fireplace and multiple terraces. It also has an independent 40m2 bungalow, complete with its own kitchen, fireplace and bathroom. Currently, the finca has 6 rooms for rent, which have 16 beds for guests, all fully furnished and ready to be occupied. It also has a private first floor for living, consisting of 3 bedrooms, 2 bathrooms, a dressing room and a large 40m2 terrace with stunning views. This estate has a botanical garden specially designed for yoga retreats, wedding celebrations and private events. A fully equipped outdoor kitchen of 40m2, with grill, wood oven, electric oven, gas cooker, among other equipment. The hot water supply is provided by solar panels, with a 500L storage tank. In addition, the finca has its own drinking water well, which guarantees sufficient supply for personal consumption as well as for the business, the swimming pool and garden irrigation. With total privacy, this finca is a unique opportunity that you will not want to miss.