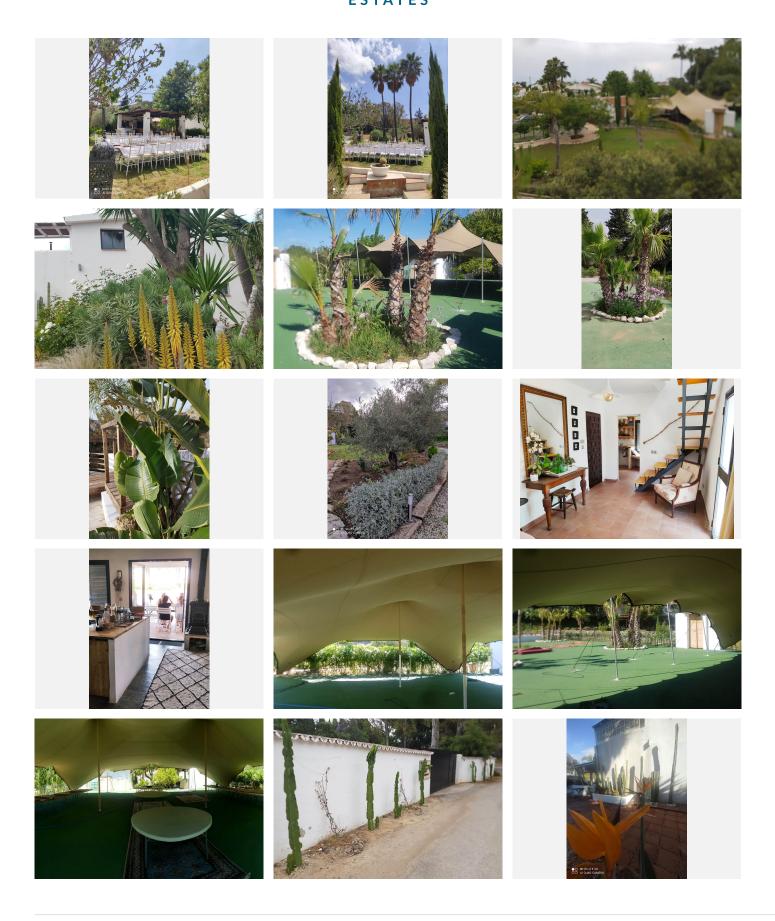

A wonderful finca in an unbeatable location. This is Finca Mil Estrellas, with a track record of 7 years and an outstanding reputation in rentals. This property is offered for sale as an ongoing business, with confirmed rentals until 2024, presence on platforms such as Booking.com and Airbnb, active on Instagram and Facebook, and fully equipped to continue operating without interruption. It has a tourist licence. The main property consists of a two-storey house with 10 bedrooms and 8 bathrooms, a spacious 30m2 kitchen equipped with a professional gas cooker, a 50m2 living room with fireplace and multiple terraces. It also has an independent 40m2 bungalow, complete with its own kitchen, fireplace and bathroom. Currently, the finca has 6 rooms for rent, which have 16 beds for guests, all fully furnished and ready to be occupied. It also has a private first floor for living, consisting of 3 bedrooms, 2 bathrooms, a dressing room and a large 40m2 terrace with stunning views. This estate has a botanical garden specially designed for yoga retreats, wedding celebrations and private events. A fully equipped outdoor kitchen of 40m2, with grill, wood oven, electric oven, gas cooker, among other equipment. The hot water supply is provided by solar panels, with a 500L storage tank. In addition, the finca has its own drinking water well, which guarantees sufficient supply for personal consumption as well as for the business, the swimming pool and garden irrigation. With total privacy, this finca is a unique opportunity that you will not want to miss.