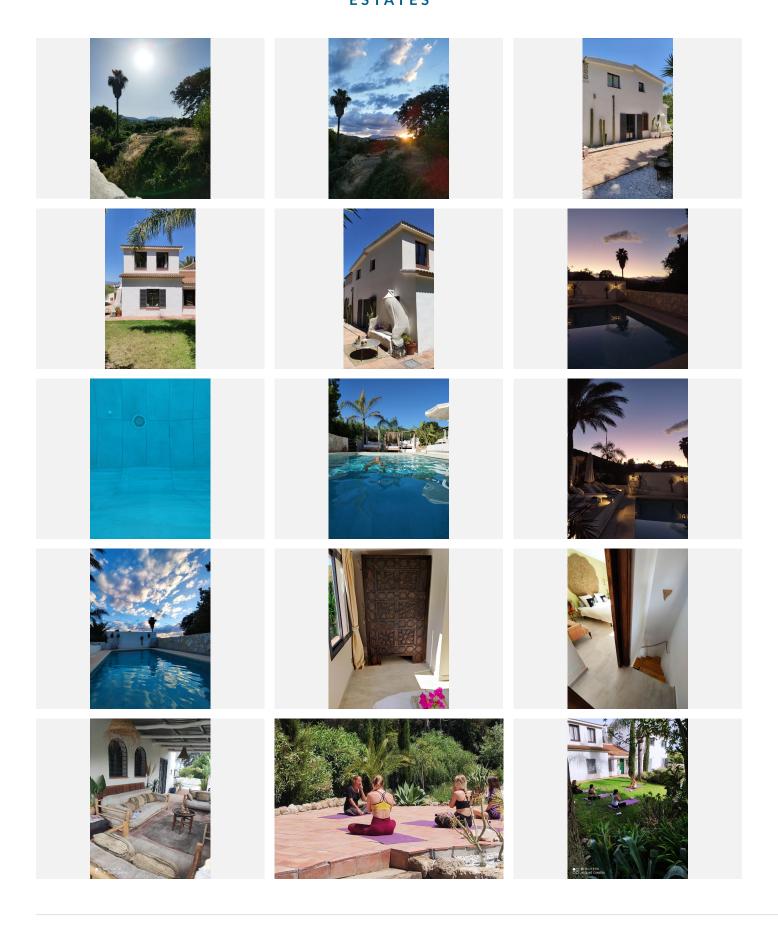

A wonderful finca in an unbeatable location. This is Finca Mil Estrellas, with a track record of 7 years and an outstanding reputation in rentals. This property is offered for sale as an ongoing business, with confirmed rentals until 2024, presence on platforms such as Booking.com and Airbnb, active on Instagram and Facebook, and fully equipped to continue operating without interruption. It has a tourist licence. The main property consists of a two-storey house with 10 bedrooms and 8 bathrooms, a spacious 30m2 kitchen equipped with a professional gas cooker, a 50m2 living room with fireplace and multiple terraces. It also has an independent 40m2 bungalow, complete with its own kitchen, fireplace and bathroom. Currently, the finca has 6 rooms for rent, which have 16 beds for guests, all fully furnished and ready to be occupied. It also has a private first floor for living, consisting of 3 bedrooms, 2 bathrooms, a dressing room and a large 40m2 terrace with stunning views. This estate has a botanical garden specially designed for yoga retreats, wedding celebrations and private events. A fully equipped outdoor kitchen of 40m2, with grill, wood oven, electric oven, gas cooker, among other equipment. The hot water supply is provided by solar panels, with a 500L storage tank. In addition, the finca has its own drinking water well, which guarantees sufficient supply for personal consumption as well as for the business, the swimming pool and garden irrigation. With total privacy, this finca is a unique opportunity that you will not want to miss.