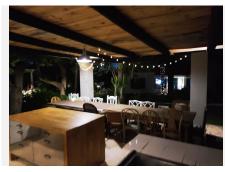

A wonderful finca in an unbeatable location. This is Finca Mil Estrellas, with a track record of 7 years and an outstanding reputation in rentals. This property is offered for sale as an ongoing business, with confirmed rentals until 2024, presence on platforms such as Booking.com and Airbnb, active on Instagram and Facebook, and fully equipped to continue operating without interruption. It has a tourist licence. The main property consists of a two-storey house with 10 bedrooms and 8 bathrooms, a spacious 30m2 kitchen equipped with a professional gas cooker, a 50m2 living room with fireplace and multiple terraces. It also has an independent 40m2 bungalow, complete with its own kitchen, fireplace and bathroom. Currently, the finca has 6 rooms for rent, which have 16 beds for guests, all fully furnished and ready to be occupied. It also has a private first floor for living, consisting of 3 bedrooms, 2 bathrooms, a dressing room and a large 40m2 terrace with stunning views. This estate has a botanical garden specially designed for yoga retreats, wedding celebrations and private events. A fully equipped outdoor kitchen of 40m2, with grill, wood oven, electric oven, gas cooker, among other equipment. The hot water supply is provided by solar panels, with a 500L storage tank. In addition, the finca has its own drinking water well, which guarantees sufficient supply for personal consumption as well as for the business, the swimming pool and garden irrigation. With total privacy, this finca is a unique opportunity that you will not want to miss.