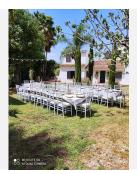

A wonderful finca in an unbeatable location. This is Finca Mil Estrellas, with a track record of 7 years and an outstanding reputation in rentals. This property is offered for sale as an ongoing business, with confirmed rentals until 2024, presence on platforms such as Booking.com and Airbnb, active on Instagram and Facebook, and fully equipped to continue operating without interruption. It has a tourist licence. The main property consists of a two-storey house with 10 bedrooms and 8 bathrooms, a spacious 30m2 kitchen equipped with a professional gas cooker, a 50m2 living room with fireplace and multiple terraces. It also has an independent 40m2 bungalow, complete with its own kitchen, fireplace and bathroom. Currently, the finca has 6 rooms for rent, which have 16 beds for guests, all fully furnished and ready to be occupied. It also has a private first floor for living, consisting of 3 bedrooms, 2 bathrooms, a dressing room and a large 40m2 terrace with stunning views. This estate has a botanical garden specially designed for yoga retreats, wedding celebrations and private events. A fully equipped outdoor kitchen of 40m2, with grill, wood oven, electric oven, gas cooker, among other equipment. The hot water supply is provided by solar panels, with a 500L storage tank. In addition, the finca has its own drinking water well, which guarantees sufficient supply for personal consumption as well as for the business, the swimming pool and garden irrigation. With total privacy, this finca is a unique opportunity that you will not want to miss.