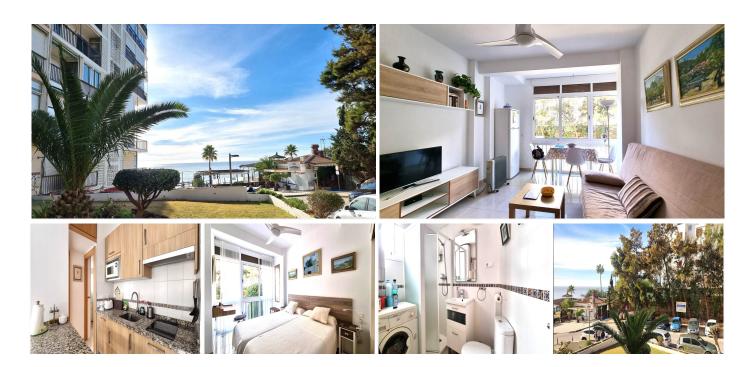

## MIDDLE FLOOR APARTMENT 1 BEDROOM 1 BATHROOM IN CALAHONDA

REF# R4602016 175.000 €

| BEDS | BATHS | BUILT |
|------|-------|-------|
| 1    | 1     | 40 m² |

Back on the market – Front line beach 1 bedroom apartment located in Calahonda.

Beautiful apartment with lounge and open plan kitchen, bedroom and bathroom. The apartment has been completely refurbished and has a tourist license but no LPO.

There are amazing sea and coastal views from the lounge and the bedroom.

Set in a building with a communal pool and a garden. There is direct access to the board walk, where you can enjoy a leisurely stroll along the sea.

Nearby by there are beach bars and restaurants and easy walking distance to all of the amenities in Calahonda.