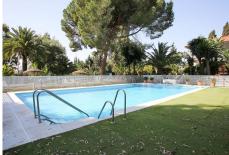

## Marbella

REF# R4206463 485.000 €

| BEDS | BATHS | BUILT | TERRACE |
|------|-------|-------|---------|
| 2    | 2     | 88 m² | 12 m²   |

Beachside Marbella 2 Bedroom Apartment Great opportunity for a lovely first floor renovated two bedroom, two bathroom apartment. Facing south west situated in a well established gated and beach side community with lovely mature gardens, communal swimming pool and tennis courts. Situated within walking distance to the beach and all local amenities. The apartment has been renovated and has an open plan living and dining area with French doors leading to the private covered terrace with views of the gardens. Furthermore we have an open plan fully fitted kitchen, master suite and second bedroom with bathroom all with fitted wardrobes. Parking space included in the communal gated parking area. Right between Puerto Banus and San Pedro in the middle of the Marbella life with only a 15 minute walk from the harbour of Puerto Banus. Ideal for holiday rentals and for the great Spanish living.