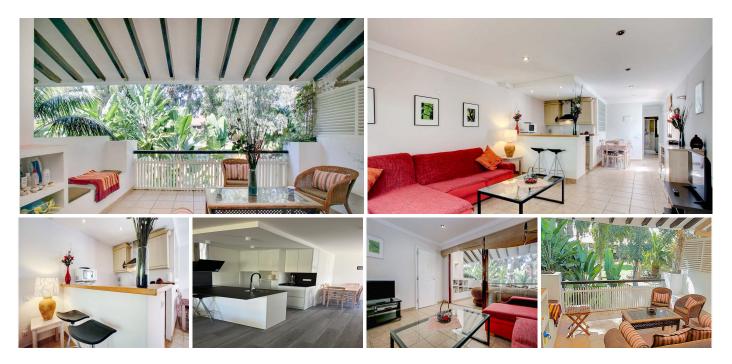

## Marbella

REF# R4206463 485.000 €

| BEDS | BATHS | BUILT | TERRACE |
|------|-------|-------|---------|
| 2    | 2     | 88 m² | 12 m²   |

Beachside Marbella 2 Bedroom Apartment Great opportunity for a lovely first floor renovated two bedroom, two bathroom apartment. Facing south west situated in a well established gated and beach side community with lovely mature gardens, communal swimming pool and tennis courts. Situated within walking distance to the beach and all local amenities. The apartment has been renovated and has an open plan living and dining area with French doors leading to the private covered terrace with views of the gardens. Furthermore we have an open plan fully fitted kitchen, master suite and second bedroom with bathroom all with fitted wardrobes. Parking space included in the communal gated parking area. Right between Puerto Banus and San Pedro in the middle of the Marbella life with only a 15 minute walk from the harbour of Puerto Banus. Ideal for holiday rentals and for the great Spanish living.