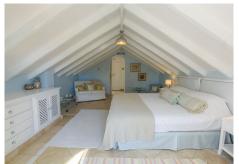

The house has been renovated and is ready to move in. It features a fully equipped kitchen, separate dining room, living room with fireplace, and a spacious master bedroom with a large walk-in wardrobe. It also has underfloor heating in the bathrooms, central heating, gas heating, an elevator, and access adapted for people with reduced mobility.