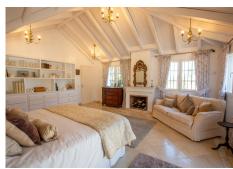

The house has been renovated and is ready to move in. It features a fully equipped kitchen, separate dining room, living room with fireplace, and a spacious master bedroom with a large walk-in wardrobe. It also has underfloor heating in the bathrooms, central heating, gas heating, an elevator, and access adapted for people with reduced mobility.