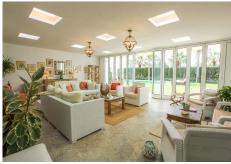

The house has been renovated and is ready to move in. It features a fully equipped kitchen, separate dining room, living room with fireplace, and a spacious master bedroom with a large walk-in wardrobe. It also has underfloor heating in the bathrooms, central heating, gas heating, an elevator, and access adapted for people with reduced mobility.