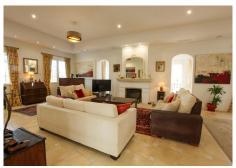

The house has been renovated and is ready to move in. It features a fully equipped kitchen, separate dining room, living room with fireplace, and a spacious master bedroom with a large walk-in wardrobe. It also has underfloor heating in the bathrooms, central heating, gas heating, an elevator, and access adapted for people with reduced mobility.

The villa is located in a quiet, well-connected area, close to services, schools, golf courses, the beach, and the marina. It is a spacious, comfortable home, ideal for both year-round living and holidays.