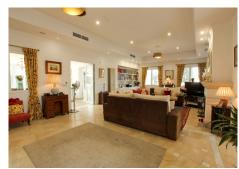

The house has been renovated and is ready to move in. It features a fully equipped kitchen, separate dining room, living room with fireplace, and a spacious master bedroom with a large walk-in wardrobe. It also has underfloor heating in the bathrooms, central heating, gas heating, an elevator, and access adapted for people with reduced mobility.

The villa is located in a quiet, well-connected area, close to services, schools, golf courses, the beach, and the marina. It is a spacious, comfortable home, ideal for both year-round living and holidays.