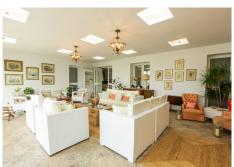

The house has been renovated and is ready to move in. It features a fully equipped kitchen, separate dining room, living room with fireplace, and a spacious master bedroom with a large walk-in wardrobe. It also has underfloor heating in the bathrooms, central heating, gas heating, an elevator, and access adapted for people with reduced mobility.