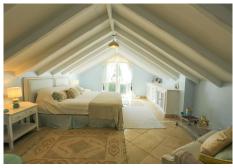

## R5079283

Sotogrande Costa

REF# R5079283 1.995.000 €

| BEDS | BATHS | BUILT  | PLOT    | TERRACE |
|------|-------|--------|---------|---------|
| 7    | 7.5   | 776 m² | 1300 m² | 57 m²   |

Villa in Sotogrande Costa, located in the well-known Zone B, with south-east orientation and open views of the sea and the mountains. The plot measures 1,300?m² and the property offers 776?m² built, distributed across seven bedrooms, seven bathrooms, and a quest toilet.

The house has been renovated and is ready to move in. It features a fully equipped kitchen, separate dining room, living room with fireplace, and a spacious master bedroom with a large walk-in wardrobe. It also has underfloor heating in the bathrooms, central heating, gas heating, an elevator, and access adapted for people with reduced mobility.