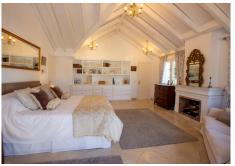

The house has been renovated and is ready to move in. It features a fully equipped kitchen, separate dining room, living room with fireplace, and a spacious master bedroom with a large walk-in wardrobe. It also has underfloor heating in the bathrooms, central heating, gas heating, an elevator, and access adapted for people with reduced mobility.