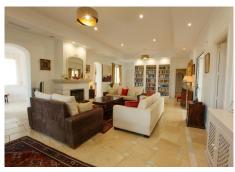

The house has been renovated and is ready to move in. It features a fully equipped kitchen, separate dining room, living room with fireplace, and a spacious master bedroom with a large walk-in wardrobe. It also has underfloor heating in the bathrooms, central heating, gas heating, an elevator, and access adapted for people with reduced mobility.