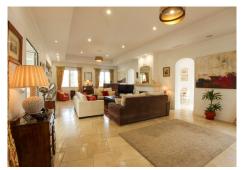

The house has been renovated and is ready to move in. It features a fully equipped kitchen, separate dining room, living room with fireplace, and a spacious master bedroom with a large walk-in wardrobe. It also has underfloor heating in the bathrooms, central heating, gas heating, an elevator, and access adapted for people with reduced mobility.

The villa is located in a quiet, well-connected area, close to services, schools, golf courses, the beach, and the marina. It is a spacious, comfortable home, ideal for both year-round living and holidays.