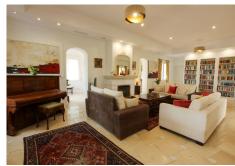

The house has been renovated and is ready to move in. It features a fully equipped kitchen, separate dining room, living room with fireplace, and a spacious master bedroom with a large walk-in wardrobe. It also has underfloor heating in the bathrooms, central heating, gas heating, an elevator, and access adapted for people with reduced mobility.