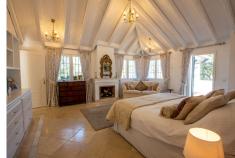

The house has been renovated and is ready to move in. It features a fully equipped kitchen, separate dining room, living room with fireplace, and a spacious master bedroom with a large walk-in wardrobe. It also has underfloor heating in the bathrooms, central heating, gas heating, an elevator, and access adapted for people with reduced mobility.