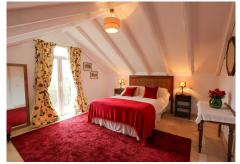

The house has been renovated and is ready to move in. It features a fully equipped kitchen, separate dining room, living room with fireplace, and a spacious master bedroom with a large walk-in wardrobe. It also has underfloor heating in the bathrooms, central heating, gas heating, an elevator, and access adapted for people with reduced mobility.