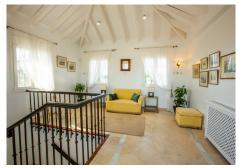

The house has been renovated and is ready to move in. It features a fully equipped kitchen, separate dining room, living room with fireplace, and a spacious master bedroom with a large walk-in wardrobe. It also has underfloor heating in the bathrooms, central heating, gas heating, an elevator, and access adapted for people with reduced mobility.