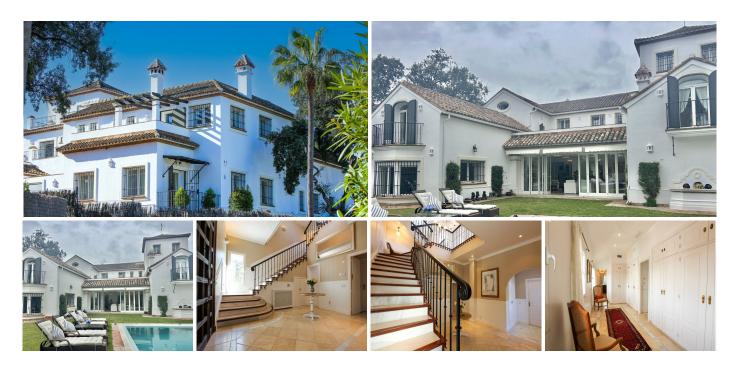

## R5079283

Sotogrande Costa

REF# R5079283 1.995.000 €

| BEDS | BATHS | BUILT  | PLOT    | TERRACE |
|------|-------|--------|---------|---------|
| 7    | 7.5   | 776 m² | 1300 m² | 57 m²   |

Villa in Sotogrande Costa, located in the well-known Zone B, with south-east orientation and open views of the sea and the mountains. The plot measures 1,300?m² and the property offers 776?m² built, distributed across seven bedrooms, seven bathrooms, and a quest toilet.

The house has been renovated and is ready to move in. It features a fully equipped kitchen, separate dining room, living room with fireplace, and a spacious master bedroom with a large walk-in wardrobe. It also has underfloor heating in the bathrooms, central heating, gas heating, an elevator, and access adapted for people with reduced mobility.

Outside, there is a private swimming pool, garden with automatic irrigation, barbecue area, and patio. The property also includes a two-car garage, wine cellar, storage room, basement, and additional storage areas. It comes with electric shutters and a separate laundry room.

The villa is located in a quiet, well-connected area, close to services, schools, golf courses, the beach, and the marina. It is a spacious, comfortable home, ideal for both year-round living and holidays.