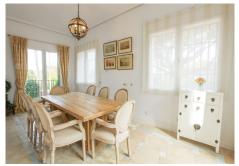

The house has been renovated and is ready to move in. It features a fully equipped kitchen, separate dining room, living room with fireplace, and a spacious master bedroom with a large walk-in wardrobe. It also has underfloor heating in the bathrooms, central heating, gas heating, an elevator, and access adapted for people with reduced mobility.