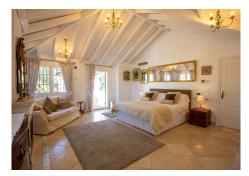

## R5079283

Sotogrande Costa

REF# R5079283 1.995.000 €

| BEDS | BATHS | BUILT  | PLOT    | TERRACE |
|------|-------|--------|---------|---------|
| 7    | 7.5   | 776 m² | 1300 m² | 57 m²   |

Villa in Sotogrande Costa, located in the well-known Zone B, with south-east orientation and open views of the sea and the mountains. The plot measures 1,300?m² and the property offers 776?m² built, distributed across seven bedrooms, seven bathrooms, and a quest toilet.

The house has been renovated and is ready to move in. It features a fully equipped kitchen, separate dining room, living room with fireplace, and a spacious master bedroom with a large walk-in wardrobe. It also has underfloor heating in the bathrooms, central heating, gas heating, an elevator, and access adapted for people with reduced mobility.