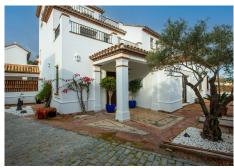

## R5079283

Sotogrande Costa

REF# R5079283 1.995.000 €

| BEDS | BATHS | BUILT  | PLOT    | TERRACE |
|------|-------|--------|---------|---------|
| 7    | 7.5   | 776 m² | 1300 m² | 57 m²   |

Villa in Sotogrande Costa, located in the well-known Zone B, with south-east orientation and open views of the sea and the mountains. The plot measures 1,300?m² and the property offers 776?m² built, distributed across seven bedrooms, seven bathrooms, and a quest toilet.

The villa is located in a quiet, well-connected area, close to services, schools, golf courses, the beach, and the marina. It is a spacious, comfortable home, ideal for both year-round living and holidays.