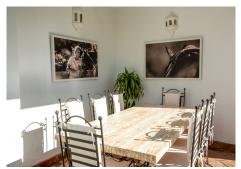

The house has been renovated and is ready to move in. It features a fully equipped kitchen, separate dining room, living room with fireplace, and a spacious master bedroom with a large walk-in wardrobe. It also has underfloor heating in the bathrooms, central heating, gas heating, an elevator, and access adapted for people with reduced mobility.