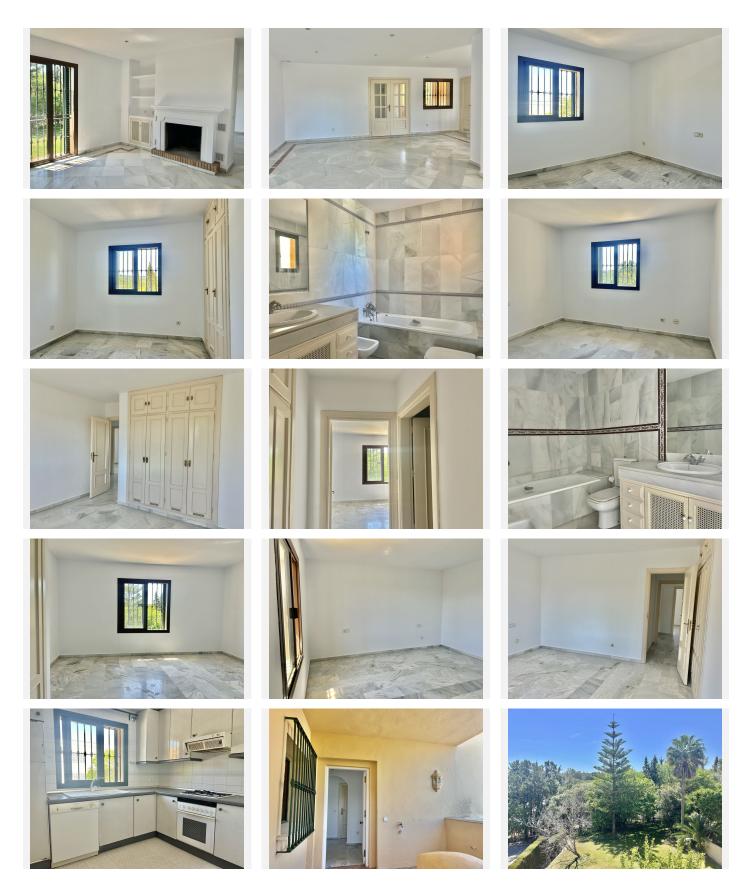

## R4717366 Sotogrande Alto REF# R4717366 399.000 €

| BEDS | BATHS | BUILT  |
|------|-------|--------|
| 4    | 2.5   | 229 m² |

Spacious corner townhouse located in the Urbanisation the Encinar de Sotogrande very close to the entire Sotogrande service area On the ground floor is the large garage with a storage area. The house is accessed through an exterior staircase that give to an entrance porch. The first floor of the house consists of: entrance hall , courtesy toilet, kitchen with separate laundry area, bright and spacious living room with fireplace with access to a covered terrace overlooking the garden with fruit trees. The 4 bedrooms are on the second floor. The master bedroom has en suite bathroom, dressing room and access to the terrace. The other three bedrooms share the four bathrooms. The urbanization has beautiful common green areas and parking areas for guests. Next to the Encina hotel, the shopping center of Las Mariposas; Various restaurants, and close to the service village; easy access to the Sotogrande International College.