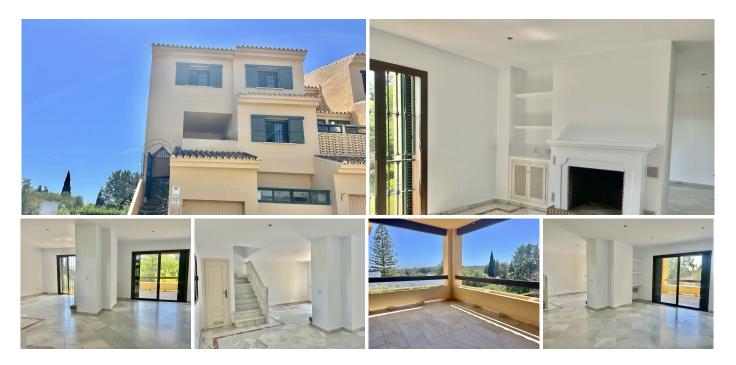

## R4717366 Sotogrande Alto REF# R4717366 399.000 €

| BEDS | BATHS | BUILT  |
|------|-------|--------|
| 4    | 2.5   | 229 m² |

Spacious corner townhouse located in the Urbanisation the Encinar de Sotogrande very close to the entire Sotogrande service area On the ground floor is the large garage with a storage area. The house is accessed through an exterior staircase that give to an entrance porch. The first floor of the house consists of: entrance hall , courtesy toilet, kitchen with separate laundry area, bright and spacious living room with fireplace with access to a covered terrace overlooking the garden with fruit trees. The 4 bedrooms are on the second floor. The master bedroom has en suite bathroom, dressing room and access to the terrace. The other three bedrooms share the four bathrooms. The urbanization has beautiful common green areas and parking areas for guests. Next to the Encina hotel, the shopping center of Las Mariposas; Various restaurants, and close to the service village; easy access to the Sotogrande International College.