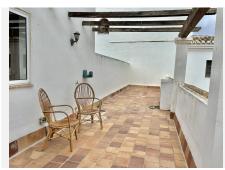

The apartment is located on a second floor of a building that has an elevator, with access for persons with reduced mobility and with garage, although the property does not have own parking.

It is distributed on two floors, with a large living/dining room, very bright for its orientation and with access to the covered terrace:, fully equipped and independent kitchen, 3 bedrooms fully exterior and 3 bathrooms, tending the master bedroom the en suite bathroom. It has an extraordinary private solarium of 32 square meters, ideal place to enjoy pleasant dinners and the warm Mediterranean climate.