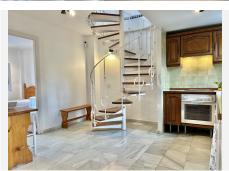

The apartment is located on a second floor of a building that has an elevator, with access for persons with reduced mobility and with garage, although the property does not have own parking.

It is distributed on two floors, with a large living/dining room, very bright for its orientation and with access to the covered terrace:, fully equipped and independent kitchen, 3 bedrooms fully exterior and 3 bathrooms, tending the master bedroom the en suite bathroom. It has an extraordinary private solarium of 32 square meters, ideal place to enjoy pleasant dinners and the warm Mediterranean climate.

Additionally, the location of the apartment in the Port of the Duquesa, with its maritime charm and its proximity to local services, beaches and places of entertainment, makes it a destination with great investment potential for vacation rentals; and for them along with each current photograph of the house is