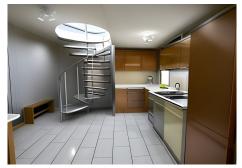

The apartment is located on a second floor of a building that has an elevator, with access for persons with reduced mobility and with garage, although the property does not have own parking.

It is distributed on two floors, with a large living/dining room, very bright for its orientation and with access to the covered terrace:, fully equipped and independent kitchen, 3 bedrooms fully exterior and 3 bathrooms, tending the master bedroom the en suite bathroom. It has an extraordinary private solarium of 32 square meters, ideal place to enjoy pleasant dinners and the warm Mediterranean climate.

Additionally, the location of the apartment in the Port of the Duquesa, with its maritime charm and its proximity to local services, beaches and places of entertainment, makes it a destination with great investment potential for vacation rentals; and for them along with each current photograph of the house is