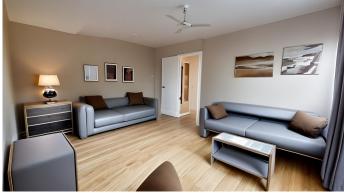

The apartment is located on a second floor of a building that has an elevator, with access for persons with reduced mobility and with garage, although the property does not have own parking.

It is distributed on two floors, with a large living/dining room, very bright for its orientation and with access to the covered terrace:, fully equipped and independent kitchen, 3 bedrooms fully exterior and 3 bathrooms, tending the master bedroom the en suite bathroom. It has an extraordinary private solarium of 32 square meters, ideal place to enjoy pleasant dinners and the warm Mediterranean climate.