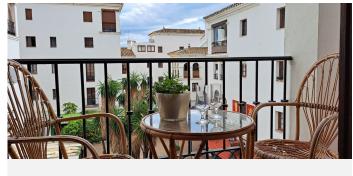

R4592254

La Duquesa

REF# R4592254 295.000 €

| BEDS | BATHS | BUILT  | TERRACE |
|------|-------|--------|---------|
| 3    | 3     | 150 m² | 41 m²   |

House opportunity on the beach! In the heart of Puerto de la Duquesa, this duplex apartment is located in Manilva, just 200 metres from PLAYA, and in an area with all kinds of services and leisure areas, surrounded by golf courses and a 20 minutes from Gibraltar and Marbella.

The apartment is located on a second floor of a building that has an elevator, with access for persons with reduced mobility and with garage, although the property does not have own parking.

It is distributed on two floors, with a large living/dining room, very bright for its orientation and with access to the covered terrace:, fully equipped and independent kitchen, 3 bedrooms fully exterior and 3 bathrooms, tending the master bedroom the en suite bathroom. It has an extraordinary private solarium of 32 square meters, ideal place to enjoy pleasant dinners and the warm Mediterranean climate.