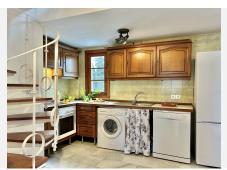

The apartment is located on a second floor of a building that has an elevator, with access for persons with reduced mobility and with garage, although the property does not have own parking.

It is distributed on two floors, with a large living/dining room, very bright for its orientation and with access to the covered terrace:, fully equipped and independent kitchen, 3 bedrooms fully exterior and 3 bathrooms, tending the master bedroom the en suite bathroom. It has an extraordinary private solarium of 32 square meters, ideal place to enjoy pleasant dinners and the warm Mediterranean climate.