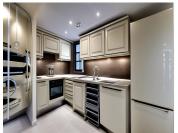

The apartment is located on a second floor of a building that has an elevator, with access for persons with reduced mobility and with garage, although the property does not have own parking.

It is distributed on two floors, with a large living/dining room, very bright for its orientation and with access to the covered terrace:, fully equipped and independent kitchen, 3 bedrooms fully exterior and 3 bathrooms, tending the master bedroom the en suite bathroom. It has an extraordinary private solarium of 32 square meters, ideal place to enjoy pleasant dinners and the warm Mediterranean climate.