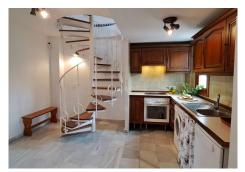

The apartment is located on a second floor of a building that has an elevator, with access for persons with reduced mobility and with garage, although the property does not have own parking.

It is distributed on two floors, with a large living/dining room, very bright for its orientation and with access to the covered terrace:, fully equipped and independent kitchen, 3 bedrooms fully exterior and 3 bathrooms, tending the master bedroom the en suite bathroom. It has an extraordinary private solarium of 32 square meters, ideal place to enjoy pleasant dinners and the warm Mediterranean climate.