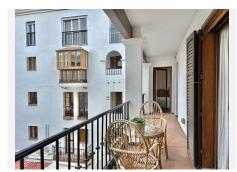

The apartment is located on a second floor of a building that has an elevator, with access for persons with reduced mobility and with garage, although the property does not have own parking.

It is distributed on two floors, with a large living/dining room, very bright for its orientation and with access to the covered terrace:, fully equipped and independent kitchen, 3 bedrooms fully exterior and 3 bathrooms, tending the master bedroom the en suite bathroom. It has an extraordinary private solarium of 32 square meters, ideal place to enjoy pleasant dinners and the warm Mediterranean climate.