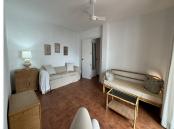

The apartment is located on a second floor of a building that has an elevator, with access for persons with reduced mobility and with garage, although the property does not have own parking.

It is distributed on two floors, with a large living/dining room, very bright for its orientation and with access to the covered terrace:, fully equipped and independent kitchen, 3 bedrooms fully exterior and 3 bathrooms, tending the master bedroom the en suite bathroom. It has an extraordinary private solarium of 32 square meters, ideal place to enjoy pleasant dinners and the warm Mediterranean climate.