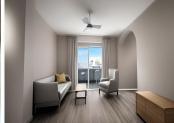

The apartment is located on a second floor of a building that has an elevator, with access for persons with reduced mobility and with garage, although the property does not have own parking.

It is distributed on two floors, with a large living/dining room, very bright for its orientation and with access to the covered terrace:, fully equipped and independent kitchen, 3 bedrooms fully exterior and 3 bathrooms, tending the master bedroom the en suite bathroom. It has an extraordinary private solarium of 32 square meters, ideal place to enjoy pleasant dinners and the warm Mediterranean climate.