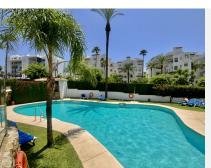

## Costalita

REF# R4380568 399.000 €

| BEDS | BATHS | BUILT  | PLOT  | TERRACE |
|------|-------|--------|-------|---------|
| 3    | 2     | 147 m² | 53 m² | 18 m²   |

Casa Costa is a Ground Floor Apartment with 3 bedrooms, a large garage space and a large storage room; also has a private covered terrace in addition to a private garden; for sale in the urbanization of Costalita, Estepona; with south orientation. Exceptional location to walk to the beach. The urbanization that is very private and closed has 2 swimming pools and green area. The large car garage is 34 m2.; 9 m2 storage room and private garden. The kitchen has direct access to the private garden area; and from the living room and bedroom you can access the private covered terrace of 18 m2. It has the following characteristics: nearby services, nearby transport, air conditioning, private terrace, equipped kitchen, , fitted wardrobes, views to the garden, beach side, without furnishing, near beach / sea, near the golf, discovered terrace, glass doors, good condition, shops close to the city, schools nearby and patio on the ground floor to go to the beach. The private covered terrace and private garden area make this property enjoy all year round. It is right in front of the hotel The Flag and supermarkets, golf club, equestrian school; restaurants and Anantara by the Sea Beach Club. One step away from Villa Padierna's paddle and tennis club. In addition, the area has a wide range of schools, institutes, academies and nurseries. We also meet next to the Grill Shambao. Ideal to enjoy your holiday at any time of the year.