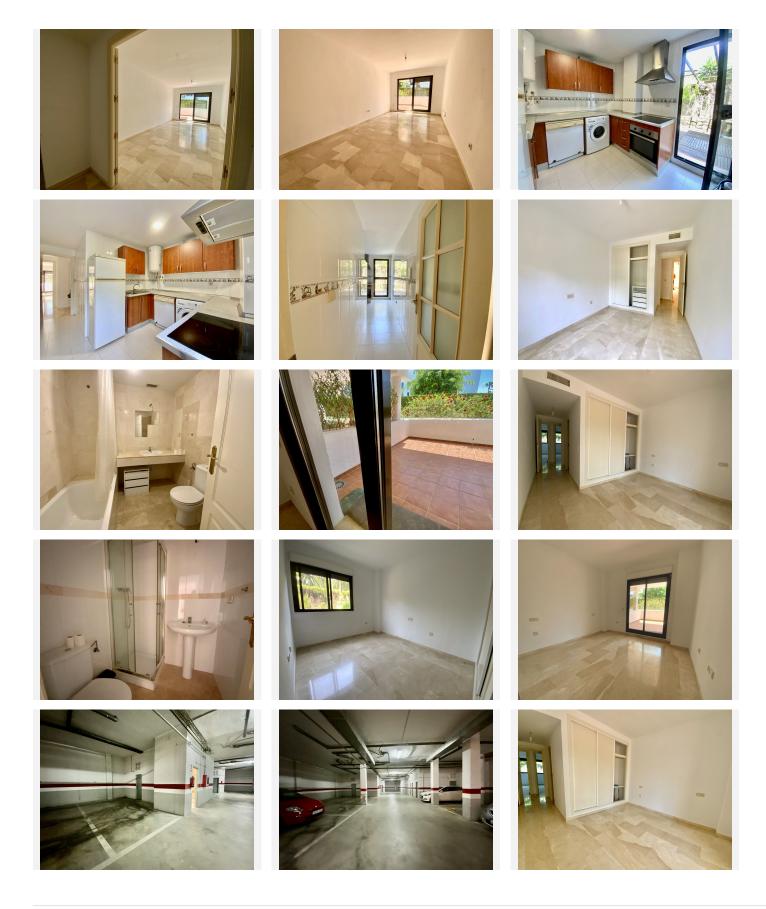

## Costalita

REF# R4380568 399.000 €

| BEDS | BATHS | BUILT  | PLOT  | TERRACE |
|------|-------|--------|-------|---------|
| 3    | 2     | 147 m² | 53 m² | 18 m²   |

Casa Costa is a Ground Floor Apartment with 3 bedrooms, a large garage space and a large storage room; also has a private covered terrace in addition to a private garden; for sale in the urbanization of Costalita, Estepona; with south orientation. Exceptional location to walk to the beach. The urbanization that is very private and closed has 2 swimming pools and green area. The large car garage is 34 m2.; 9 m2 storage room and private garden. The kitchen has direct access to the private garden area; and from the living room and bedroom you can access the private covered terrace of 18 m2. It has the following characteristics: nearby services, nearby transport, air conditioning, private terrace, equipped kitchen, , fitted wardrobes, views to the garden, beach side, without furnishing, near beach / sea, near the golf, discovered terrace, glass doors, good condition, shops close to the city, schools nearby and patio on the ground floor to go to the beach. The private covered terrace and private garden area make this property enjoy all year round. It is right in front of the hotel The Flag and supermarkets, golf club, equestrian school; restaurants and Anantara by the Sea Beach Club. One step away from Villa Padierna's paddle and tennis club. In addition, the area has a wide range of schools, institutes, academies and nurseries. We also meet next to the Grill Shambao. Ideal to enjoy your holiday at any time of the year.