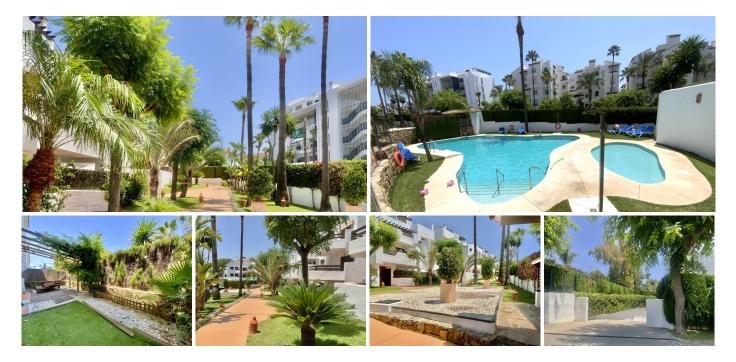

## Costalita

REF# R4380568 399.000 €

| BEDS | BATHS | BUILT  | PLOT  | TERRACE |
|------|-------|--------|-------|---------|
| 3    | 2     | 147 m² | 53 m² | 18 m²   |

Casa Costa is a Ground Floor Apartment with 3 bedrooms, a large garage space and a large storage room; also has a private covered terrace in addition to a private garden; for sale in the urbanization of Costalita, Estepona; with south orientation. Exceptional location to walk to the beach. The urbanization that is very private and closed has 2 swimming pools and green area. The large car garage is 34 m2.; 9 m2 storage room and private garden. The kitchen has direct access to the private garden area; and from the living room and bedroom you can access the private covered terrace of 18 m2. It has the following characteristics: nearby services, nearby transport, air conditioning, private terrace, equipped kitchen, , fitted wardrobes, views to the garden, beach side, without furnishing, near beach / sea, near the golf, discovered terrace, glass doors, good condition, shops close to the city, schools nearby and patio on the ground floor to go to the beach. The private covered terrace and private garden area make this property enjoy all year round. It is right in front of the hotel The Flag and supermarkets, golf club, equestrian school; restaurants and Anantara by the Sea Beach Club. One step away from Villa Padierna's paddle and tennis club. In addition, the area has a wide range of schools, institutes, academies and nurseries. We also meet next to the Grill Shambao. Ideal to enjoy your holiday at any time of the year.