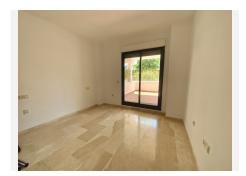

## Costalita

REF# R4380568 399.000 €

| BEDS | BATHS | BUILT  | PLOT  | TERRACE |
|------|-------|--------|-------|---------|
| 3    | 2     | 147 m² | 53 m² | 18 m²   |

Casa Costa is a Ground Floor Apartment with 3 bedrooms, a large garage space and a large storage room; also has a private covered terrace in addition to a private garden; for sale in the urbanization of Costalita, Estepona; with south orientation. Exceptional location to walk to the beach. The urbanization that is very private and closed has 2 swimming pools and green area. The large car garage is 34 m2.; 9 m2 storage room and private garden. The kitchen has direct access to the private garden area; and from the living room and bedroom you can access the private covered terrace of 18 m2. It has the following characteristics: nearby services, nearby transport, air conditioning, private terrace, equipped kitchen, , fitted wardrobes, views to the garden, beach side, without furnishing, near beach / sea, near the golf, discovered terrace, glass doors, good condition, shops close to the city, schools nearby and patio on the ground floor to go to the beach. The private covered terrace and private garden area make this property enjoy all year round. It is right in front of the hotel The Flag and supermarkets, golf club, equestrian school; restaurants and Anantara by the Sea Beach Club. One step away from Villa Padierna's paddle and tennis club. In addition, the area has a wide range of schools, institutes, academies and nurseries. We also meet next to the Grill Shambao. Ideal to enjoy your holiday at any time of the year.