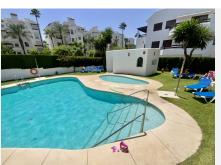

## Costalita

REF# R4380568 399.000 €

| BEDS | BATHS | BUILT  | PLOT  | TERRACE |
|------|-------|--------|-------|---------|
| 3    | 2     | 147 m² | 53 m² | 18 m²   |

Casa Costa is a Ground Floor Apartment with 3 bedrooms, a large garage space and a large storage room; also has a private covered terrace in addition to a private garden; for sale in the urbanization of Costalita, Estepona; with south orientation. Exceptional location to walk to the beach. The urbanization that is very private and closed has 2 swimming pools and green area. The large car garage is 34 m2.; 9 m2 storage room and private garden. The kitchen has direct access to the private garden area; and from the living room and bedroom you can access the private covered terrace of 18 m2. It has the following characteristics: nearby services, nearby transport, air conditioning, private terrace, equipped kitchen, , fitted wardrobes, views to the garden, beach side, without furnishing, near beach / sea, near the golf, discovered terrace, glass doors, good condition, shops close to the city, schools nearby and patio on the ground floor to go to the beach. The private covered terrace and private garden area make this property enjoy all year round. It is right in front of the hotel The Flag and supermarkets, golf club, equestrian school; restaurants and Anantara by the Sea Beach Club. One step away from Villa Padierna's paddle and tennis club. In addition, the area has a wide range of schools, institutes, academies and nurseries. We also meet next to the Grill Shambao. Ideal to enjoy your holiday at any time of the year.