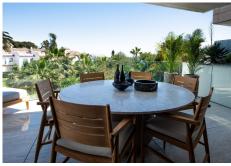

## R5064442

Estepona

REF# R5064442 1.498.000 €

| BEDS | BATHS | BUILT  | TERRACE |
|------|-------|--------|---------|
| 2    | 2     | 169 m² | 40 m²   |

Discover this spectacular apartment located on the sought-after Costa del Sol. With 112.63 m<sup>2</sup> of living space plus an impressive 40 m<sup>2</sup> terrace, this home offers stunning sea views.

Enjoy the communal areas, which include an outdoor pool, an indoor heated pool, a gym, and a relaxation room—ideal for maintaining an active and healthy lifestyle. With direct access to the beach and the promenade, every day is an opportunity to enjoy the sun and the sea.