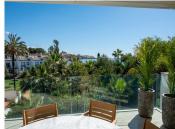

## R5064442

Estepona

REF# R5064442 1.498.000 €

| BEDS | BATHS | BUILT  | TERRACE |
|------|-------|--------|---------|
| 2    | 2     | 169 m² | 40 m²   |

Discover this spectacular apartment located on the sought-after Costa del Sol. With 112.63 m<sup>2</sup> of living space plus an impressive 40 m<sup>2</sup> terrace, this home offers stunning sea views.

Enjoy the communal areas, which include an outdoor pool, an indoor heated pool, a gym, and a relaxation room—ideal for maintaining an active and healthy lifestyle. With direct access to the beach and the promenade, every day is an opportunity to enjoy the sun and the sea.