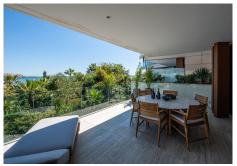

## R5064442

Estepona

REF# R5064442 1.498.000 €

| BEDS | BATHS | BUILT  | TERRACE |
|------|-------|--------|---------|
| 2    | 2     | 169 m² | 40 m²   |

Discover this spectacular apartment located on the sought-after Costa del Sol. With 112.63 m<sup>2</sup> of living space plus an impressive 40 m<sup>2</sup> terrace, this home offers stunning sea views.

Enjoy the communal areas, which include an outdoor pool, an indoor heated pool, a gym, and a relaxation room—ideal for maintaining an active and healthy lifestyle. With direct access to the beach and the promenade, every day is an opportunity to enjoy the sun and the sea.

<sup>\*\*</sup>Luxury Beachfront Apartment in Estepona\*\*

Estepona offers all kinds of amenities just around the corner: gourmet restaurants, designer boutiques, and golf courses.

The apartment is designed by a renowned interior architect, combining elegance and functionality. The price includes the furniture. The property features underfloor heating, a smart home system, and a smart lock.