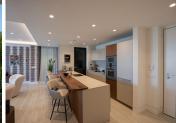

The apartment features two spacious bedrooms of 23 m2 and 19 m² and two elegant bathrooms, perfect for everyday comfort. It also includes two underground parking spaces and a storage room. This exclusive complex, with 24-hour security and reception, consists of only 15 apartments, ensuring privacy and a welcoming atmosphere.

<sup>\*\*</sup>Luxury Beachfront Apartment in Estepona\*\*

Estepona offers all kinds of amenities just around the corner: gourmet restaurants, designer boutiques, and golf courses.

The apartment is designed by a renowned interior architect, combining elegance and functionality. The price includes the furniture. The property features underfloor heating, a smart home system, and a smart lock.