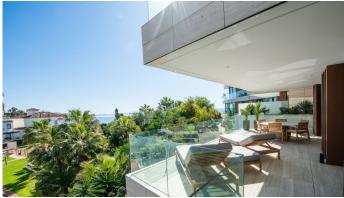

## R5064442

Estepona

REF# R5064442 1.498.000 €

| BEDS | BATHS | BUILT  | TERRACE |
|------|-------|--------|---------|
| 2    | 2     | 169 m² | 40 m²   |

Discover this spectacular apartment located on the sought-after Costa del Sol. With 112.63 m<sup>2</sup> of living space plus an impressive 40 m<sup>2</sup> terrace, this home offers stunning sea views.

Enjoy the communal areas, which include an outdoor pool, an indoor heated pool, a gym, and a relaxation room—ideal for maintaining an active and healthy lifestyle. With direct access to the beach and the promenade, every day is an opportunity to enjoy the sun and the sea.