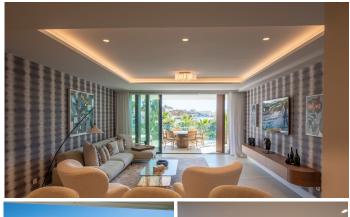

## R5064442

Estepona

REF# R5064442 1.498.000 €

| BEDS | BATHS | BUILT  | TERRACE |
|------|-------|--------|---------|
| 2    | 2     | 169 m² | 40 m²   |

Discover this spectacular apartment located on the sought-after Costa del Sol. With 112.63 m<sup>2</sup> of living space plus an impressive 40 m<sup>2</sup> terrace, this home offers stunning sea views.

The apartment features two spacious bedrooms of 23 m2 and 19 m² and two elegant bathrooms, perfect for everyday comfort. It also includes two underground parking spaces and a storage room. This exclusive complex, with 24-hour security and reception, consists of only 15 apartments, ensuring privacy and a welcoming atmosphere.

<sup>\*\*</sup>Luxury Beachfront Apartment in Estepona\*\*

Estepona offers all kinds of amenities just around the corner: gourmet restaurants, designer boutiques, and golf courses.

The apartment is designed by a renowned interior architect, combining elegance and functionality. The price includes the furniture. The property features underfloor heating, a smart home system, and a smart lock.