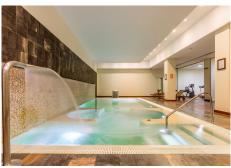

R4938412

Estepona

REF# R4938412 650.000 €

| BEDS | BATHS | BUILT  | TERRACE |
|------|-------|--------|---------|
| 3    | 3     | 175 m² | 70 m²   |

This spacious corner penthouse is located in the quiet and prestigious Benatalaya complex in the Benahavís area, offering a serene lifestyle with easy access to luxury amenities. Benatalaya is a gated community with 24-hour security, directly opposite Atalaya Golf, making it ideal for golf enthusiasts and those looking for a safe and tranquil environment. The penthouse features three double bedrooms, each with en-suite bathrooms and direct access to spacious terraces, providing ample outdoor space and views of the golf course and surrounding landscape. The third bedroom enjoys the added privacy of its terrace. The flat also features a spacious living room, dining room, a fully equipped kitchen and a separate laundry room, all designed for modern comfort. Residents of Benatalaya benefit from a range of communal facilities, including an indoor swimming pool, gymnasium, sauna, several outdoor pools, and beautifully landscaped pathways. The complex is conveniently located close to a new international school and supermarket, adding to the convenience of living in this sought-after area. A short drive away is the charming whitewashed village of Benahavís, known for its gourmet restaurants and traditional tapas bars. Furthermore, the penthouse is only minutes away from San Pedro and the beaches, and around ten minutes from the vibrant centres of Puerto Banús and Marbella, offering a perfect blend of tranquillity and accessibility.