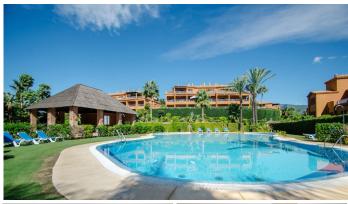

R4938412

Estepona

REF# R4938412 650.000 €

| BEDS | BATHS | BUILT  | TERRACE |
|------|-------|--------|---------|
| 3    | 3     | 175 m² | 70 m²   |

This spacious corner penthouse is located in the quiet and prestigious Benatalaya complex in the Benahavís area, offering a serene lifestyle with easy access to luxury amenities. Benatalaya is a gated community with 24-hour security, directly opposite Atalaya Golf, making it ideal for golf enthusiasts and those looking for a safe and tranquil environment. The penthouse features three double bedrooms, each with en-suite bathrooms and direct access to spacious terraces, providing ample outdoor space and views of the golf course and surrounding landscape. The third bedroom enjoys the added privacy of its terrace. The flat also features a spacious living room, dining room, a fully equipped kitchen and a separate laundry room, all designed for modern comfort. Residents of Benatalaya benefit from a range of communal facilities, including an indoor swimming pool, gymnasium, sauna, several outdoor pools, and beautifully landscaped pathways. The complex is conveniently located close to a new international school and supermarket, adding to the convenience of living in this sought-after area. A short drive away is the charming whitewashed village of Benahavís, known for its gourmet restaurants and traditional tapas bars. Furthermore, the penthouse is only minutes away from San Pedro and the beaches, and around ten minutes from the vibrant centres of Puerto Banús and Marbella, offering a perfect blend of tranquillity and accessibility.