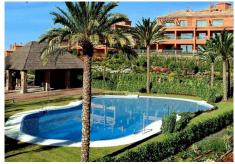

R4938412

Estepona

REF# R4938412 650.000 €

| BEDS | BATHS | BUILT  | TERRACE |
|------|-------|--------|---------|
| 3    | 3     | 175 m² | 70 m²   |

This spacious corner penthouse is located in the quiet and prestigious Benatalaya complex in the Benahavís area, offering a serene lifestyle with easy access to luxury amenities. Benatalaya is a gated community with 24-hour security, directly opposite Atalaya Golf, making it ideal for golf enthusiasts and those looking for a safe and tranquil environment. The penthouse features three double bedrooms, each with en-suite bathrooms and direct access to spacious terraces, providing ample outdoor space and views of the golf course and surrounding landscape. The third bedroom enjoys the added privacy of its terrace. The flat also features a spacious living room, dining room, a fully equipped kitchen and a separate laundry room, all designed for modern comfort. Residents of Benatalaya benefit from a range of communal facilities, including an indoor swimming pool, gymnasium, sauna, several outdoor pools, and beautifully landscaped pathways. The complex is conveniently located close to a new international school and supermarket, adding to the convenience of living in this sought-after area. A short drive away is the charming whitewashed village of Benahavís, known for its gourmet restaurants and traditional tapas bars. Furthermore, the penthouse is only minutes away from San Pedro and the beaches, and around ten minutes from the vibrant centres of Puerto Banús and Marbella, offering a perfect blend of tranquillity and accessibility.