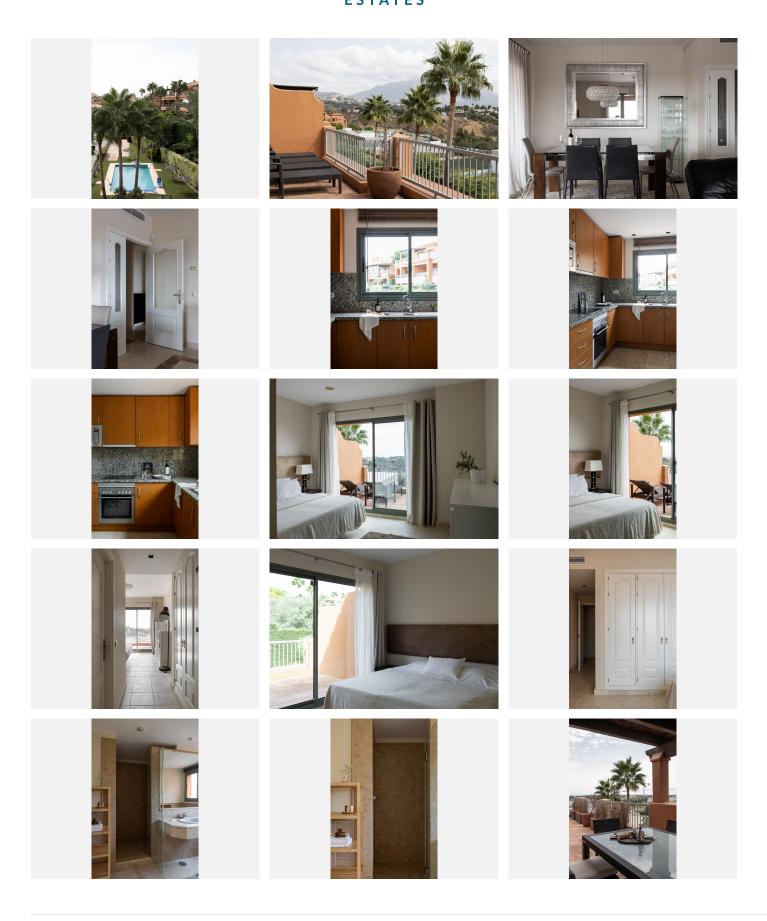

R4938412

Estepona

REF# R4938412 650.000 €

| BEDS | BATHS | BUILT  | TERRACE |
|------|-------|--------|---------|
| 3    | 3     | 175 m² | 70 m²   |

This spacious corner penthouse is located in the quiet and prestigious Benatalaya complex in the Benahavís area, offering a serene lifestyle with easy access to luxury amenities. Benatalaya is a gated community with 24-hour security, directly opposite Atalaya Golf, making it ideal for golf enthusiasts and those looking for a safe and tranquil environment. The penthouse features three double bedrooms, each with en-suite bathrooms and direct access to spacious terraces, providing ample outdoor space and views of the golf course and surrounding landscape. The third bedroom enjoys the added privacy of its terrace. The flat also features a spacious living room, dining room, a fully equipped kitchen and a separate laundry room, all designed for modern comfort. Residents of Benatalaya benefit from a range of communal facilities, including an indoor swimming pool, gymnasium, sauna, several outdoor pools, and beautifully landscaped pathways. The complex is conveniently located close to a new international school and supermarket, adding to the convenience of living in this sought-after area. A short drive away is the charming whitewashed village of Benahavís, known for its gourmet restaurants and traditional tapas bars. Furthermore, the penthouse is only minutes away from San Pedro and the beaches, and around ten minutes from the vibrant centres of Puerto Banús and Marbella, offering a perfect blend of tranquillity and accessibility.