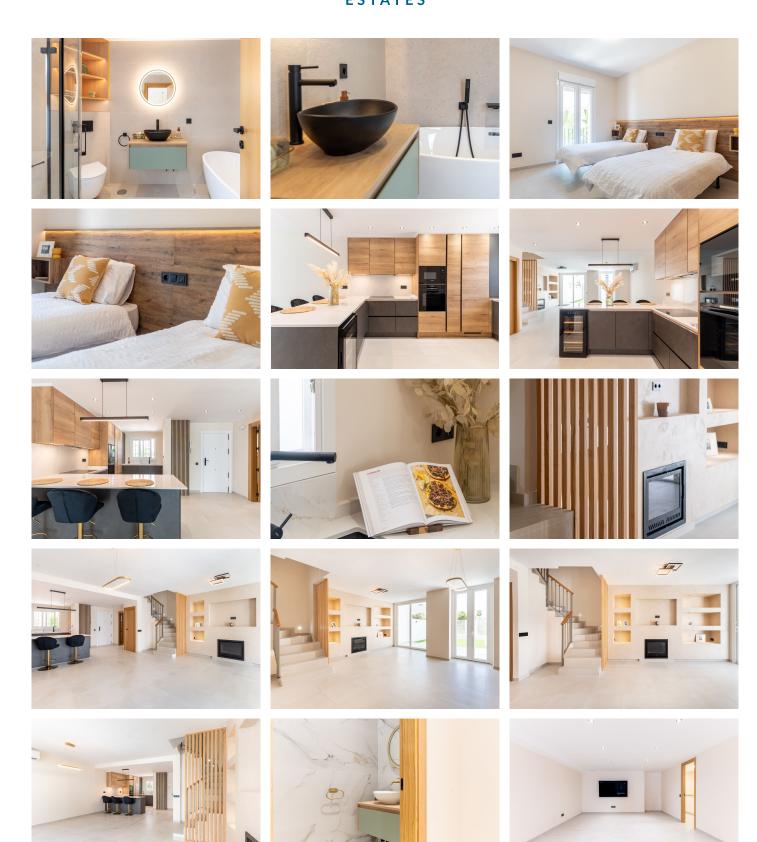

Inside, the property features a spacious open-plan layout combining the living room, dining area, and a fully fitted modern kitchen equipped with high-end integrated appliances and a wine cooler. A cosy fireplace anchors the living space, making it ideal for both entertaining and relaxing.

The expansive basement offers incredible flexibility, perfect for a games room, home gym, cinema, or studio. A separate utility room adds to the home's practicality.

With its unbeatable location, high-end finishes, and versatile living spaces, this property is a must-see for those seeking modern living on the Costa del Sol.