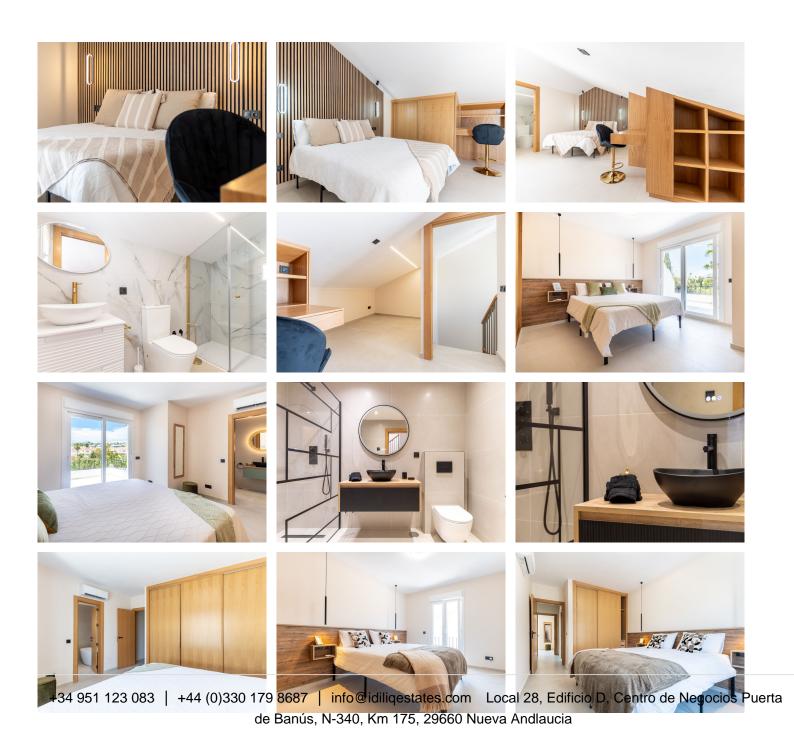

Each of the four bedrooms comes with stylish fitted wardrobes, custom lighting, and modern en-suite bathrooms. The luxurious master suite includes a private en-suite bath, offering the perfect retreat. A versatile attic level features its own en-suite, private terrace, and additional outdoor storage — ideal for guests or a serene workspace.