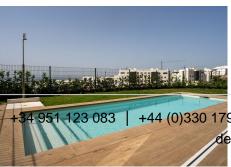

## R5121607

Fuengirola

REF# R5121607 1.550.000 €

| BEDS | BATHS | BUILT  | PLOT  | TERRACE |
|------|-------|--------|-------|---------|
| 3    | 2.5   | 131 m² | 87 m² | 116 m²  |

Presenting an outstanding Garden Villa located in the prestigious Higueron West, featuring its own pool and breathtaking views of both the sea and the mountains. There are only two such Garden Villas in Higueron West, making this a rare opportunity to enjoy magnificent sea views, mountain vistas, and a private pool.

windows that open to a covered terrace and the garden with a private pool.

Terraces: Enjoy multiple terraces that face south, west, and north, providing sunlight throughout the day.

Complex Amenities:

Large communal swimming pool and garden Wellness facilities for relaxation Two parking spaces in the garage A generous storage room