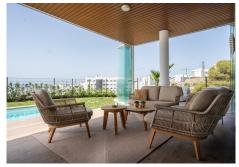

## R5121607

Fuengirola

REF# R5121607 1.550.000 €

| BEDS | BATHS | BUILT  | PLOT  | TERRACE |
|------|-------|--------|-------|---------|
| 3    | 2.5   | 131 m² | 87 m² | 116 m²  |

Presenting an outstanding Garden Villa located in the prestigious Higueron West, featuring its own pool and breathtaking views of both the sea and the mountains. There are only two such Garden Villas in Higueron West, making this a rare opportunity to enjoy magnificent sea views, mountain vistas, and a private pool.

windows that open to a covered terrace and the garden with a private pool.

Terraces: Enjoy multiple terraces that face south, west, and north, providing sunlight throughout the day.

Complex Amenities:

Large communal swimming pool and garden Wellness facilities for relaxation Two parking spaces in the garage A generous storage room