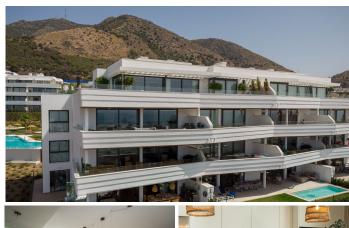

## R5121607

Fuengirola

REF# R5121607 1.550.000 €

| BEDS | BATHS | BUILT  | PLOT  | TERRACE |
|------|-------|--------|-------|---------|
| 3    | 2.5   | 131 m² | 87 m² | 116 m²  |

Presenting an outstanding Garden Villa located in the prestigious Higueron West, featuring its own pool and breathtaking views of both the sea and the mountains. There are only two such Garden Villas in Higueron West, making this a rare opportunity to enjoy magnificent sea views, mountain vistas, and a private pool.

#### **Property Features:**

Bedrooms: 3

Bathrooms: 2 plus 1 guest toilet

Views: All three bedrooms have access to a terrace with stunning views.

Living Space: Spacious open-plan kitchen and dining area, along with a living room featuring large glass

windows that open to a covered terrace and the garden with a private pool.

Terraces: Enjoy multiple terraces that face south, west, and north, providing sunlight throughout the day.

Complex Amenities:

Large communal swimming pool and garden Wellness facilities for relaxation Two parking spaces in the garage A generous storage room