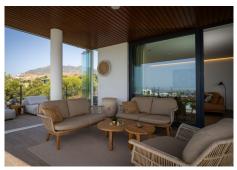

## R5121607

Fuengirola

REF# R5121607 1.550.000 €

| BEDS | BATHS | BUILT  | PLOT  | TERRACE |
|------|-------|--------|-------|---------|
| 3    | 2.5   | 131 m² | 87 m² | 116 m²  |

Presenting an outstanding Garden Villa located in the prestigious Higueron West, featuring its own pool and breathtaking views of both the sea and the mountains. There are only two such Garden Villas in Higueron West, making this a rare opportunity to enjoy magnificent sea views, mountain vistas, and a private pool.

windows that open to a covered terrace and the garden with a private pool.

Terraces: Enjoy multiple terraces that face south, west, and north, providing sunlight throughout the day.

Complex Amenities:

Large communal swimming pool and garden Wellness facilities for relaxation Two parking spaces in the garage A generous storage room