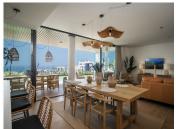

#### **Property Features:**

Bedrooms: 3

Bathrooms: 2 plus 1 guest toilet

Views: All three bedrooms have access to a terrace with stunning views.

Living Space: Spacious open-plan kitchen and dining area, along with a living room featuring large glass

windows that open to a covered terrace and the garden with a private pool.

Terraces: Enjoy multiple terraces that face south, west, and north, providing sunlight throughout the day.

Complex Amenities:

Large communal swimming pool and garden Wellness facilities for relaxation Two parking spaces in the garage A generous storage room