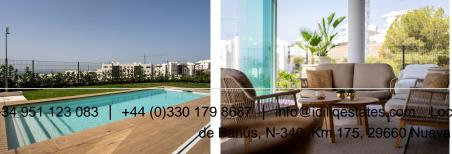

## R5121607

Fuengirola

REF# R5121607 1.550.000 €

| BEDS | BATHS | BUILT  | PLOT  | TERRACE |
|------|-------|--------|-------|---------|
| 3    | 2.5   | 131 m² | 87 m² | 116 m²  |

Presenting an outstanding Garden Villa located in the prestigious Higueron West, featuring its own pool and breathtaking views of both the sea and the mountains. There are only two such Garden Villas in Higueron West, making this a rare opportunity to enjoy magnificent sea views, mountain vistas, and a private pool.

windows that open to a covered terrace and the garden with a private pool.

Terraces: Enjoy multiple terraces that face south, west, and north, providing sunlight throughout the day.

Complex Amenities:

Large communal swimming pool and garden Wellness facilities for relaxation Two parking spaces in the garage A generous storage room