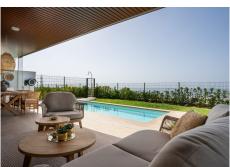

## R5121607

Fuengirola

REF# R5121607 1.550.000 €

| BEDS | BATHS | BUILT  | PLOT  | TERRACE |
|------|-------|--------|-------|---------|
| 3    | 2.5   | 131 m² | 87 m² | 116 m²  |

Presenting an outstanding Garden Villa located in the prestigious Higueron West, featuring its own pool and breathtaking views of both the sea and the mountains. There are only two such Garden Villas in Higueron West, making this a rare opportunity to enjoy magnificent sea views, mountain vistas, and a private pool.

windows that open to a covered terrace and the garden with a private pool.

Terraces: Enjoy multiple terraces that face south, west, and north, providing sunlight throughout the day.

Complex Amenities:

Large communal swimming pool and garden Wellness facilities for relaxation Two parking spaces in the garage A generous storage room