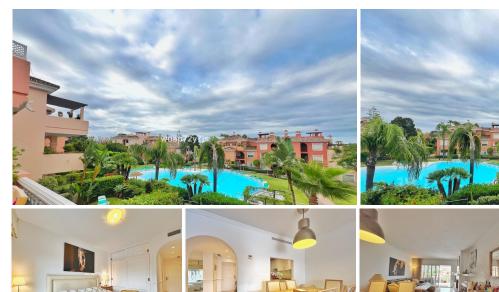

## Park Beach – 2 Bed | 2 Bath | Roof Terrace | €549,000

Welcome to this bright and inviting 2-bedroom, 2-bathroom apartment located in the exclusive Park Beach community, ideally nestled between the vibrant towns of Marbella and Estepona.

This spacious home features a modern open-plan kitchen that flows into a large, elegant living room with direct access to a sunny private balcony—perfect for morning coffee or evening relaxation. The kitchen comes fully equipped and is ideal for preparing meals and entertaining guests.

A true highlight of this property is the impressive roof terrace (solarium) offering panoramic views and all-day sunshine. Whether you're dining under the stars, lounging in the sun, or enjoying the sea breeze, this rooftop oasis is a perfect outdoor retreat. Additionally, the home includes a second large terrace, expanding your outdoor living space even further.

Community & Area Highlights:

Located just a short stroll from the beach, Park Beach is a well-maintained, quiet residential community known for its tranquility and lush surroundings. Residents enjoy access to two beautiful communal swimming pools, night-time security, and peaceful, landscaped pathways. The area offers a true sense of privacy and relaxation while still being connected to everything you need.