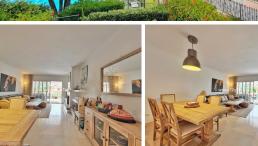

This spacious home features a modern open-plan kitchen that flows into a large, elegant living room with direct access to a sunny private balcony—perfect for morning coffee or evening relaxation. The kitchen comes fully equipped and is ideal for preparing meals and entertaining guests.