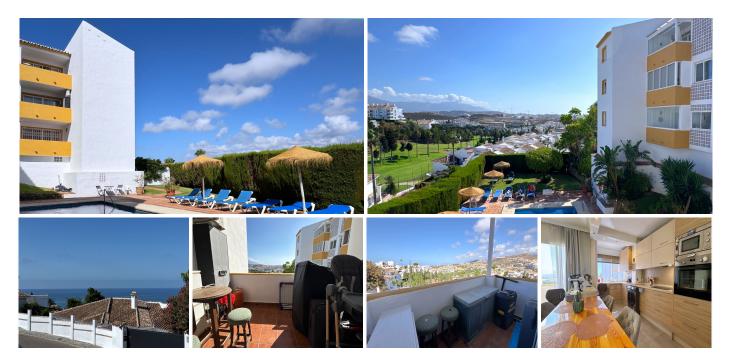

## R5121463 ♥ Riviera del Sol REF# R5121463 275.000 €

| BEDS | BATHS | BUILT | TERRACE |
|------|-------|-------|---------|
| 2    | 2     | 82 m² | 16 m²   |

This well presented and larger than average 2 bedroom 2 bathroom apartment is wonderfully located on the borders between Riviera del Sol and Miraflores and has super sea views. The community has a very well maintained pool and garden area, and the community always looks well cared for. The apartment has had a lot of renovation, and the stand out feature is the superb and very large modern kitchen complete with silestone work tops and the latest appliances. The open plan living room has access to both the east and west terraces. There is a large en suite bedroom and a second bedroom with family bathroom. Both bathrooms have been upgraded. All in all a great apartment with plenty of space, and offered at a very attractive price!