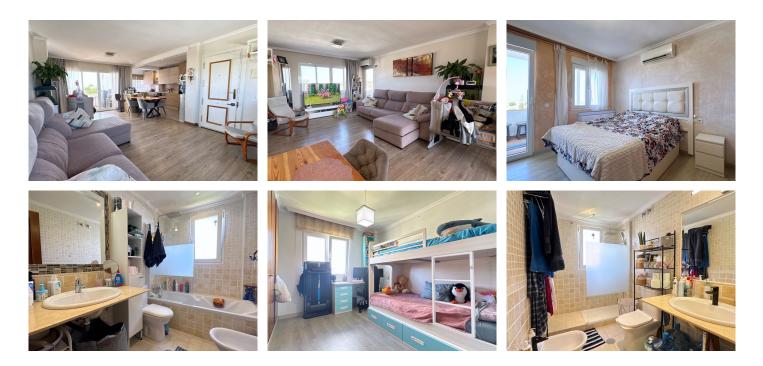

## R5121463 ♥ Riviera del Sol REF# R5121463 275.000 €

| BEDS | BATHS | BUILT | TERRACE |
|------|-------|-------|---------|
| 2    | 2     | 82 m² | 16 m²   |

This well presented and larger than average 2 bedroom 2 bathroom apartment is wonderfully located on the borders between Riviera del Sol and Miraflores and has super sea views. The community has a very well maintained pool and garden area, and the community always looks well cared for. The apartment has had a lot of renovation, and the stand out feature is the superb and very large modern kitchen complete with silestone work tops and the latest appliances. The open plan living room has access to both the east and west terraces. There is a large en suite bedroom and a second bedroom with family bathroom. Both bathrooms have been upgraded. All in all a great apartment with plenty of space, and offered at a very attractive price!