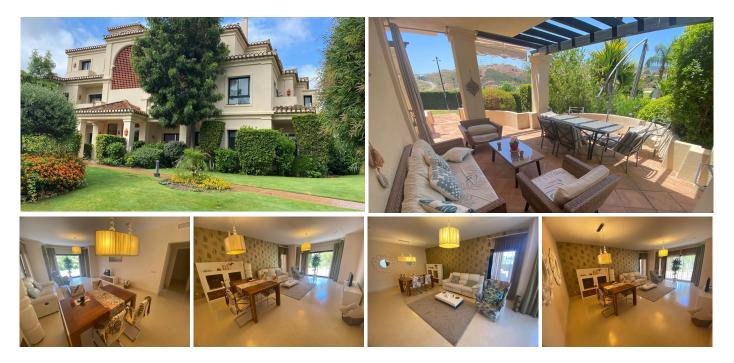

Nestled in the prestigious gated community of Capanes del Golf, this stylish 2-bedroom, 2.5-bathroom ground floor apartment offers a rare combination of luxury, comfort, and outdoor living in one of the most sought-after developments in Benahavís.

With a spacious interior layout, the apartment features a bright open-plan living and dining area that flows effortlessly onto a large private terrace and garden – perfect for relaxing, entertaining, or enjoying the tranquil views of the surrounding golf course and lush landscaped gardens.

Both bedrooms are generously sized with en-suite bathrooms, underfloor heating, and fitted wardrobes. The modern kitchen is fully equipped with high-quality appliances, and there's also a separate guest WC for added convenience.

Located just minutes from the charming village of Benahavís and a short drive to Marbella, Puerto Banús, and the beach, this apartment is ideal as a permanent home, holiday retreat, or investment property.