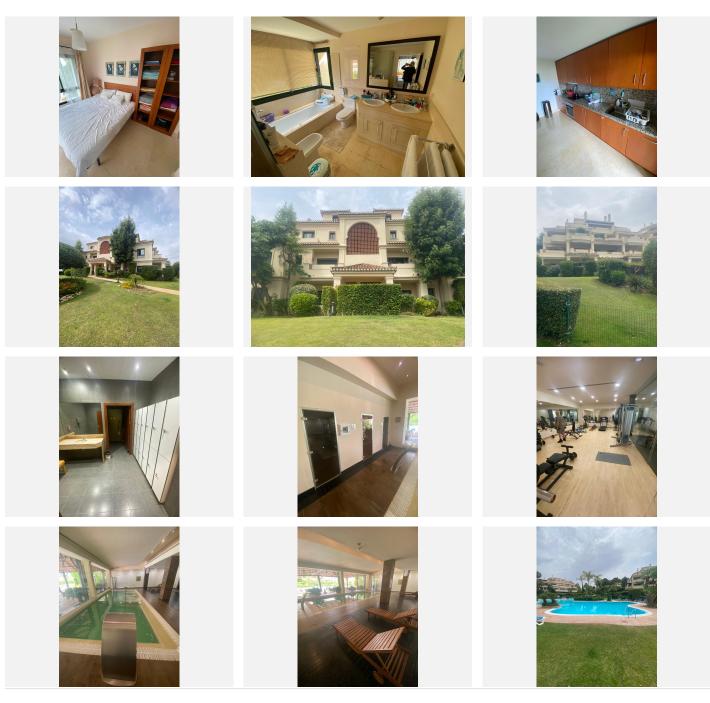

+34 951 123 083 | +44 (0)330 179 8687 | info@idiliqestates.com Local 28, Edificio D, Centro de Negocios Puerta de Banús, N-340, Km 175, 29660 Nueva Andlaucia

Additional features include underground parking, a storage room, marble flooring, hot and cold air conditioning, and 24-hour security. Residents of Capanes del Golf enjoy access to a wide range of resort-style amenities, including indoor and outdoor pools, a gym, spa, and sauna, all set within beautifully maintained communal areas.