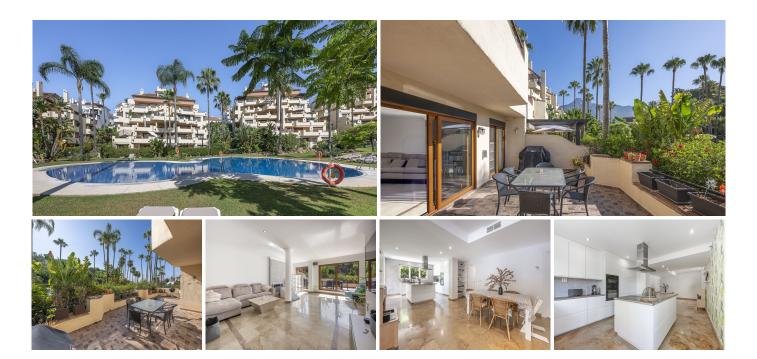

## R5119132

• The Golden Mile

REF# R5119132 785.399 €

| BEDS | BATHS | BUILT  | TERRACE |
|------|-------|--------|---------|
| 3    | 3     | 254 m² | 56 m²   |

Spectacular Apartment for Sale on the Golden Mile – Lomas de Marbella Club Located in one of the most exclusive areas of Marbella, this impressive ground floor apartment combines luxury, spaciousness and an unbeatable location. Situated in Lomas de Marbella Club, just 6 minutes from Puente Romano and 11 minutes from Puerto Banús, this home offers everything you need to enjoy the Mediterranean lifestyle at its finest.

With a built area of 310 m<sup>2</sup> and a usable area of 254 m<sup>2</sup>, this apartment stands out for its spaciousness and intelligent layout.

It has a 56 m² private terrace with direct access to the garden, ideal for enjoying the Mediterranean climate in a natural and relaxed setting.

It has three spacious bedrooms, designed to provide maximum comfort, and three full bathrooms, designed with high-quality materials and sophisticated finishes.

Being located on the ground floor, it is a perfect option for those who value the convenience of direct access, as well as the fluid connection between indoor and outdoor spaces.

This apartment stands out for its elegant design, spacious rooms and great luminosity. The terrace allows you to enjoy pleasant moments outdoors with views of the garden, in a quiet and exclusive setting.