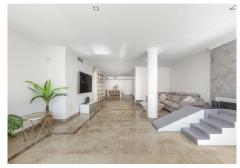

With a built area of 310 m<sup>2</sup> and a usable area of 254 m<sup>2</sup>, this apartment stands out for its spaciousness and intelligent layout.

It has a 56 m² private terrace with direct access to the garden, ideal for enjoying the Mediterranean climate in a natural and relaxed setting.

This apartment stands out for its elegant design, spacious rooms and great luminosity. The terrace allows you to enjoy pleasant moments outdoors with views of the garden, in a quiet and exclusive setting.