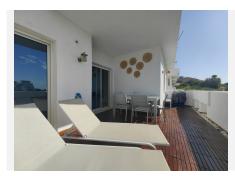

The apartment features a well-designed layout, offering a separate fully fitted kitchen with a covered laundry and scullery area, ideal for day-to-day functionality. The spacious lounge opens up to an adjacent dining area, both enjoying expansive windows framing golf course views. From the living area, step directly onto a large semi-covered terrace, ideal for al fresco dining, lounging, and entertaining with sunbeds and a designated BBQ area.