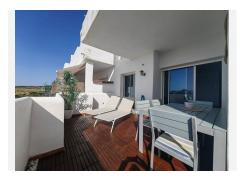

The apartment features a well-designed layout, offering a separate fully fitted kitchen with a covered laundry and scullery area, ideal for day-to-day functionality. The spacious lounge opens up to an adjacent dining area, both enjoying expansive windows framing golf course views. From the living area, step directly onto a large semi-covered terrace, ideal for al fresco dining, lounging, and entertaining with sunbeds and a designated BBQ area.