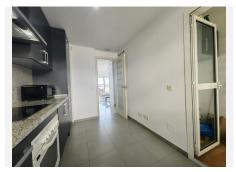

The apartment features a well-designed layout, offering a separate fully fitted kitchen with a covered laundry and scullery area, ideal for day-to-day functionality. The spacious lounge opens up to an adjacent dining area, both enjoying expansive windows framing golf course views. From the living area, step directly onto a large semi-covered terrace, ideal for al fresco dining, lounging, and entertaining with sunbeds and a designated BBQ area.