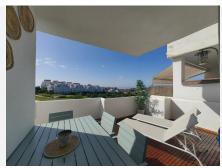

Set within the prestigious urbanisation of Villa Borghese in Valle Romano, Estepona, this elevated ground floor apartment boasts uninterrupted frontline views over the Valle Romano Golf Course, stretching all the way to the Mediterranean Sea, with Gibraltar and the coast of Morocco visible on the horizon. Perfectly south-facing, the property is drenched in natural sunlight from morning until evening, creating a bright, welcoming atmosphere throughout.

The apartment features a well-designed layout, offering a separate fully fitted kitchen with a covered laundry and scullery area, ideal for day-to-day functionality. The spacious lounge opens up to an adjacent dining area, both enjoying expansive windows framing golf course views. From the living area, step directly onto a large semi-covered terrace, ideal for al fresco dining, lounging, and entertaining with sunbeds and a designated BBQ area.