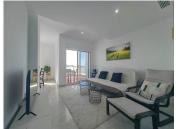

The apartment features a well-designed layout, offering a separate fully fitted kitchen with a covered laundry and scullery area, ideal for day-to-day functionality. The spacious lounge opens up to an adjacent dining area, both enjoying expansive windows framing golf course views. From the living area, step directly onto a large semi-covered terrace, ideal for al fresco dining, lounging, and entertaining with sunbeds and a designated BBQ area.