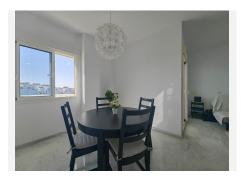

The apartment features a well-designed layout, offering a separate fully fitted kitchen with a covered laundry and scullery area, ideal for day-to-day functionality. The spacious lounge opens up to an adjacent dining area, both enjoying expansive windows framing golf course views. From the living area, step directly onto a large semi-covered terrace, ideal for al fresco dining, lounging, and entertaining with sunbeds and a designated BBQ area.