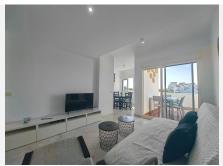

The apartment features a well-designed layout, offering a separate fully fitted kitchen with a covered laundry and scullery area, ideal for day-to-day functionality. The spacious lounge opens up to an adjacent dining area, both enjoying expansive windows framing golf course views. From the living area, step directly onto a large semi-covered terrace, ideal for al fresco dining, lounging, and entertaining with sunbeds and a designated BBQ area.