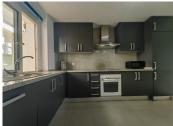

The apartment features a well-designed layout, offering a separate fully fitted kitchen with a covered laundry and scullery area, ideal for day-to-day functionality. The spacious lounge opens up to an adjacent dining area, both enjoying expansive windows framing golf course views. From the living area, step directly onto a large semi-covered terrace, ideal for al fresco dining, lounging, and entertaining with sunbeds and a designated BBQ area.