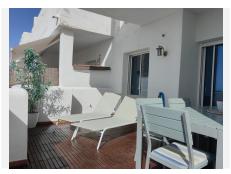

The apartment features a well-designed layout, offering a separate fully fitted kitchen with a covered laundry and scullery area, ideal for day-to-day functionality. The spacious lounge opens up to an adjacent dining area, both enjoying expansive windows framing golf course views. From the living area, step directly onto a large semi-covered terrace, ideal for al fresco dining, lounging, and entertaining with sunbeds and a designated BBQ area.

A central hallway leads to a guest bathroom with shower, a comfortable guest bedroom, and a generous master suite complete with built-in wardrobes, ensuite bathroom, and direct terrace access via sliding doors—perfect for waking up to the serene views.