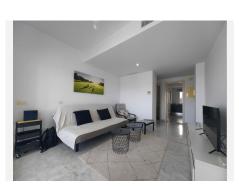

The apartment features a well-designed layout, offering a separate fully fitted kitchen with a covered laundry and scullery area, ideal for day-to-day functionality. The spacious lounge opens up to an adjacent dining area, both enjoying expansive windows framing golf course views. From the living area, step directly onto a large semi-covered terrace, ideal for al fresco dining, lounging, and entertaining with sunbeds and a designated BBQ area.

A central hallway leads to a guest bathroom with shower, a comfortable guest bedroom, and a generous master suite complete with built-in wardrobes, ensuite bathroom, and direct terrace access via sliding doors—perfect for waking up to the serene views.