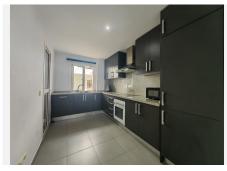

The apartment features a well-designed layout, offering a separate fully fitted kitchen with a covered laundry and scullery area, ideal for day-to-day functionality. The spacious lounge opens up to an adjacent dining area, both enjoying expansive windows framing golf course views. From the living area, step directly onto a large semi-covered terrace, ideal for al fresco dining, lounging, and entertaining with sunbeds and a designated BBQ area.