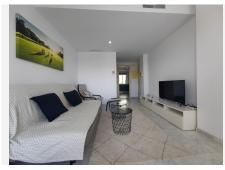

The apartment features a well-designed layout, offering a separate fully fitted kitchen with a covered laundry and scullery area, ideal for day-to-day functionality. The spacious lounge opens up to an adjacent dining area, both enjoying expansive windows framing golf course views. From the living area, step directly onto a large semi-covered terrace, ideal for al fresco dining, lounging, and entertaining with sunbeds and a designated BBQ area.