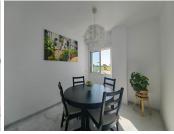

The apartment features a well-designed layout, offering a separate fully fitted kitchen with a covered laundry and scullery area, ideal for day-to-day functionality. The spacious lounge opens up to an adjacent dining area, both enjoying expansive windows framing golf course views. From the living area, step directly onto a large semi-covered terrace, ideal for al fresco dining, lounging, and entertaining with sunbeds and a designated BBQ area.