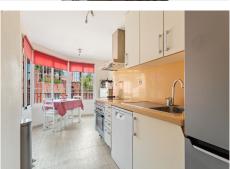

R5118874

Torreblanca

REF# R5118874 329.000 €

| BEDS | BATHS | BUILT | TERRACE |
|------|-------|-------|---------|
| 2    | 2     | 96 m² | 26 m²   |

Discover your new home in the quiet and coveted area between Torreblanca and Los Pacos! This beautiful ground-floor apartment, located in a well-kept community with lush gardens and two swimming pools — one of which is adapted for reduced mobility — offers the perfect balance of comfort and style. With a surface area of almost 100 m², this home stands out for its spacious living room with a fireplace, ideal for cozy evenings. The large separate kitchen is perfect for food lovers, with enough space for a table to enjoy tasty meals.