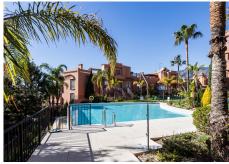

R5118874

Torreblanca

REF# R5118874 329.000 €

| BEDS | BATHS | BUILT | TERRACE |
|------|-------|-------|---------|
| 2    | 2     | 96 m² | 26 m²   |

Discover your new home in the quiet and coveted area between Torreblanca and Los Pacos! This beautiful ground-floor apartment, located in a well-kept community with lush gardens and two swimming pools — one of which is adapted for reduced mobility — offers the perfect balance of comfort and style. With a surface area of almost 100 m², this home stands out for its spacious living room with a fireplace, ideal for cozy evenings. The large separate kitchen is perfect for food lovers, with enough space for a table to enjoy tasty meals.

The apartment is well-kept and features two bedrooms and two spacious bathrooms, one of them en suite, ensuring privacy and comfort. The highlight of the property is its large 26 m² terrace facing southwest, where you can relax with open views of the well-maintained pool area and a glimpse of the Mediterranean Sea.