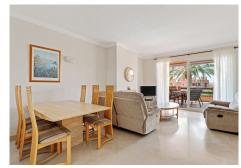

R5118874

Torreblanca

REF# R5118874 329.000 €

| BEDS | BATHS | BUILT | TERRACE |
|------|-------|-------|---------|
| 2    | 2     | 96 m² | 26 m²   |

Discover your new home in the quiet and coveted area between Torreblanca and Los Pacos! This beautiful ground-floor apartment, located in a well-kept community with lush gardens and two swimming pools — one of which is adapted for reduced mobility — offers the perfect balance of comfort and style. With a surface area of almost 100 m², this home stands out for its spacious living room with a fireplace, ideal for cozy evenings. The large separate kitchen is perfect for food lovers, with enough space for a table to enjoy tasty meals.

The apartment is well-kept and features two bedrooms and two spacious bathrooms, one of them en suite, ensuring privacy and comfort. The highlight of the property is its large 26 m² terrace facing southwest, where you can relax with open views of the well-maintained pool area and a glimpse of the Mediterranean Sea.

It also features central air conditioning with both hot and cold air, marble floors, and double glazing for maximum comfort. Completely ready to move into and begin your new carefree life.

It includes a parking space for everyday convenience. Built in 2006, it is in excellent condition and suitable for people with reduced mobility. Just a five-minute drive takes you to Fuengirola's Promenade, and the bus stop is just steps away. This impressive outdoor leisure center boasts 7 kilometers of beach, sun, and entertainment.