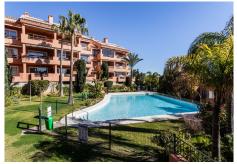

R5118874

Torreblanca

REF# R5118874 329.000 €

| BEDS | BATHS | BUILT | TERRACE |
|------|-------|-------|---------|
| 2    | 2     | 96 m² | 26 m²   |

Discover your new home in the quiet and coveted area between Torreblanca and Los Pacos! This beautiful ground-floor apartment, located in a well-kept community with lush gardens and two swimming pools — one of which is adapted for reduced mobility — offers the perfect balance of comfort and style. With a surface area of almost 100 m², this home stands out for its spacious living room with a fireplace, ideal for cozy evenings. The large separate kitchen is perfect for food lovers, with enough space for a table to enjoy tasty meals.

The apartment is well-kept and features two bedrooms and two spacious bathrooms, one of them en suite, ensuring privacy and comfort. The highlight of the property is its large 26 m² terrace facing southwest, where you can relax with open views of the well-maintained pool area and a glimpse of the Mediterranean Sea.