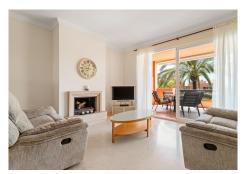

R5118874

Torreblanca

REF# R5118874 329.000 €

| BEDS | BATHS | BUILT | TERRACE |
|------|-------|-------|---------|
| 2    | 2     | 96 m² | 26 m²   |

Discover your new home in the quiet and coveted area between Torreblanca and Los Pacos! This beautiful ground-floor apartment, located in a well-kept community with lush gardens and two swimming pools — one of which is adapted for reduced mobility — offers the perfect balance of comfort and style. With a surface area of almost 100 m², this home stands out for its spacious living room with a fireplace, ideal for cozy evenings. The large separate kitchen is perfect for food lovers, with enough space for a table to enjoy tasty meals.