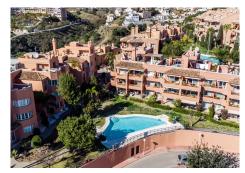

R5118874

Torreblanca

REF# R5118874 329.000 €

| BEDS | BATHS | BUILT | TERRACE |
|------|-------|-------|---------|
| 2    | 2     | 96 m² | 26 m²   |

Discover your new home in the quiet and coveted area between Torreblanca and Los Pacos! This beautiful ground-floor apartment, located in a well-kept community with lush gardens and two swimming pools — one of which is adapted for reduced mobility — offers the perfect balance of comfort and style. With a surface area of almost 100 m², this home stands out for its spacious living room with a fireplace, ideal for cozy evenings. The large separate kitchen is perfect for food lovers, with enough space for a table to enjoy tasty meals.

The apartment is well-kept and features two bedrooms and two spacious bathrooms, one of them en suite, ensuring privacy and comfort. The highlight of the property is its large 26 m² terrace facing southwest, where you can relax with open views of the well-maintained pool area and a glimpse of the Mediterranean Sea.