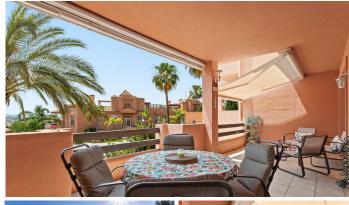

R5118874

Torreblanca

REF# R5118874 329.000 €

| BEDS | BATHS | BUILT | TERRACE |
|------|-------|-------|---------|
| 2    | 2     | 96 m² | 26 m²   |

Discover your new home in the quiet and coveted area between Torreblanca and Los Pacos! This beautiful ground-floor apartment, located in a well-kept community with lush gardens and two swimming pools — one of which is adapted for reduced mobility — offers the perfect balance of comfort and style. With a surface area of almost 100 m², this home stands out for its spacious living room with a fireplace, ideal for cozy evenings. The large separate kitchen is perfect for food lovers, with enough space for a table to enjoy tasty meals.

The apartment is well-kept and features two bedrooms and two spacious bathrooms, one of them en suite, ensuring privacy and comfort. The highlight of the property is its large 26 m² terrace facing southwest, where you can relax with open views of the well-maintained pool area and a glimpse of the Mediterranean Sea.

It also features central air conditioning with both hot and cold air, marble floors, and double glazing for maximum comfort. Completely ready to move into and begin your new carefree life.

It includes a parking space for everyday convenience. Built in 2006, it is in excellent condition and suitable for people with reduced mobility. Just a five-minute drive takes you to Fuengirola's Promenade, and the bus stop is just steps away. This impressive outdoor leisure center boasts 7 kilometers of beach, sun, and entertainment.