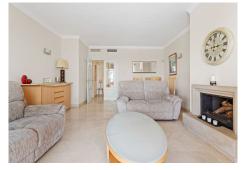

R5118874

Torreblanca

REF# R5118874 329.000 €

| BEDS | BATHS | BUILT | TERRACE |
|------|-------|-------|---------|
| 2    | 2     | 96 m² | 26 m²   |

Discover your new home in the quiet and coveted area between Torreblanca and Los Pacos! This beautiful ground-floor apartment, located in a well-kept community with lush gardens and two swimming pools — one of which is adapted for reduced mobility — offers the perfect balance of comfort and style. With a surface area of almost 100 m², this home stands out for its spacious living room with a fireplace, ideal for cozy evenings. The large separate kitchen is perfect for food lovers, with enough space for a table to enjoy tasty meals.

It also features central air conditioning with both hot and cold air, marble floors, and double glazing for maximum comfort. Completely ready to move into and begin your new carefree life.

It includes a parking space for everyday convenience. Built in 2006, it is in excellent condition and suitable for people with reduced mobility. Just a five-minute drive takes you to Fuengirola's Promenade, and the bus stop is just steps away. This impressive outdoor leisure center boasts 7 kilometers of beach, sun, and entertainment.