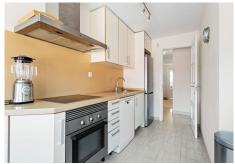

R5118874

Torreblanca

REF# R5118874 329.000 €

| BEDS | BATHS | BUILT | TERRACE |
|------|-------|-------|---------|
| 2    | 2     | 96 m² | 26 m²   |

Discover your new home in the quiet and coveted area between Torreblanca and Los Pacos! This beautiful ground-floor apartment, located in a well-kept community with lush gardens and two swimming pools — one of which is adapted for reduced mobility — offers the perfect balance of comfort and style. With a surface area of almost 100 m², this home stands out for its spacious living room with a fireplace, ideal for cozy evenings. The large separate kitchen is perfect for food lovers, with enough space for a table to enjoy tasty meals.

It also features central air conditioning with both hot and cold air, marble floors, and double glazing for maximum comfort. Completely ready to move into and begin your new carefree life.

It includes a parking space for everyday convenience. Built in 2006, it is in excellent condition and suitable for people with reduced mobility. Just a five-minute drive takes you to Fuengirola's Promenade, and the bus stop is just steps away. This impressive outdoor leisure center boasts 7 kilometers of beach, sun, and entertainment.