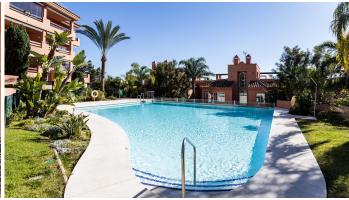

R5118874

Torreblanca

REF# R5118874 329.000 €

| BEDS | BATHS | BUILT | TERRACE |
|------|-------|-------|---------|
| 2    | 2     | 96 m² | 26 m²   |

Discover your new home in the quiet and coveted area between Torreblanca and Los Pacos! This beautiful ground-floor apartment, located in a well-kept community with lush gardens and two swimming pools — one of which is adapted for reduced mobility — offers the perfect balance of comfort and style. With a surface area of almost 100 m², this home stands out for its spacious living room with a fireplace, ideal for cozy evenings. The large separate kitchen is perfect for food lovers, with enough space for a table to enjoy tasty meals.