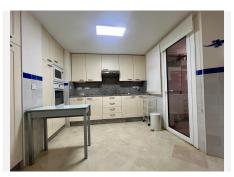

The interiors are equally serene, beginning with a welcoming entrance hall and guest cloakroom that lead to an open-plan living and dining space. Sunlight pours through the glass doors, which open onto the terrace and garden, framing ever-changing seascapes. There are three spacious bedrooms, each with its own ensuite bathroom, designed for comfort, privacy and a touch of quiet indulgence.

- Underfloor heating and climate-controlled air conditioning
- Marble flooring throughout
- Fitted wardrobes and high-quality finishes
- Alarm system, lift, private underground parking and storage room