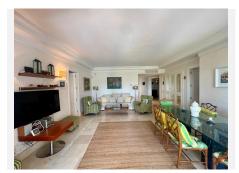

The interiors are equally serene, beginning with a welcoming entrance hall and guest cloakroom that lead to an open-plan living and dining space. Sunlight pours through the glass doors, which open onto the terrace and garden, framing ever-changing seascapes. There are three spacious bedrooms, each with its own ensuite bathroom, designed for comfort, privacy and a touch of quiet indulgence.

- Underfloor heating and climate-controlled air conditioning
- Marble flooring throughout
- Fitted wardrobes and high-quality finishes
- Alarm system, lift, private underground parking and storage room