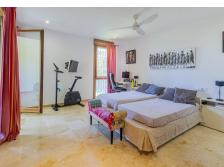

?? Two dream terraces:

- One of 20m<sup>2</sup> with a Lumon glass system, perfect to enjoy open or closed depending on the season.
- Another of 30m<sup>2</sup>, renovated with artificial grass for a cozy, natural feel.
- ?? Natural light all day long, thanks to its west-facing orientation and large windows.
- ?? Spacious living room with open-plan fully equipped kitchen, ideal for family time or entertaining.
- ?? 2 double bedrooms, both with access to a terrace and full of light possibility to create a third bedroom.
- ?? 2 full bathrooms + 1 guest toilet, distributed for maximum comfort.
- ?? 2 spacious storage rooms, perfect for extra organization.