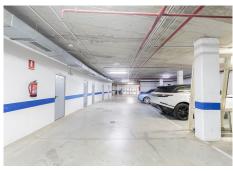

?? Large built-in wardrobes for optimal storage.

Also included:

????? Big Private garage space + storage room of 16m<sup>2</sup>

???? 4 communal swimming pools surrounded by tropical gardens

???? Fully accessible urbanization, with multiple elevators and private security