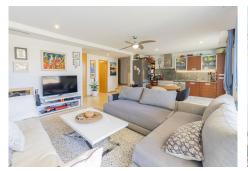

?? Two dream terraces:

- One of 20m<sup>2</sup> with a Lumon glass system, perfect to enjoy open or closed depending on the season.
- Another of 30m<sup>2</sup>, renovated with artificial grass for a cozy, natural feel.
- ?? Natural light all day long, thanks to its west-facing orientation and large windows.
- ?? Spacious living room with open-plan fully equipped kitchen, ideal for family time or entertaining.
- ?? 2 double bedrooms, both with access to a terrace and full of light possibility to create a third bedroom.
- ?? 2 full bathrooms + 1 guest toilet, distributed for maximum comfort.
- ?? 2 spacious storage rooms, perfect for extra organization.