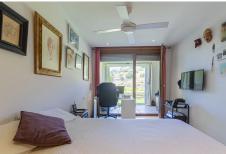

?? Two dream terraces:

- One of 20m<sup>2</sup> with a Lumon glass system, perfect to enjoy open or closed depending on the season.
- Another of 30m<sup>2</sup>, renovated with artificial grass for a cozy, natural feel.
- ?? Natural light all day long, thanks to its west-facing orientation and large windows.
- ?? Spacious living room with open-plan fully equipped kitchen, ideal for family time or entertaining.
- ?? 2 double bedrooms, both with access to a terrace and full of light possibility to create a third bedroom.
- ?? 2 full bathrooms + 1 guest toilet, distributed for maximum comfort.
- ?? 2 spacious storage rooms, perfect for extra organization.