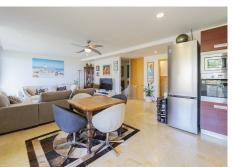

?? Two dream terraces:

- One of 20m<sup>2</sup> with a Lumon glass system, perfect to enjoy open or closed depending on the season.
- Another of 30m<sup>2</sup>, renovated with artificial grass for a cozy, natural feel.
- ?? Natural light all day long, thanks to its west-facing orientation and large windows.
- ?? Spacious living room with open-plan fully equipped kitchen, ideal for family time or entertaining.
- ?? 2 double bedrooms, both with access to a terrace and full of light possibility to create a third bedroom.
- ?? 2 full bathrooms + 1 guest toilet, distributed for maximum comfort.
- ?? 2 spacious storage rooms, perfect for extra organization.