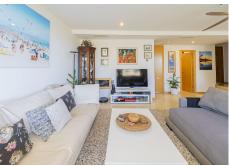

?? Two dream terraces:

- One of 20m<sup>2</sup> with a Lumon glass system, perfect to enjoy open or closed depending on the season.
- Another of 30m<sup>2</sup>, renovated with artificial grass for a cozy, natural feel.
- ?? Natural light all day long, thanks to its west-facing orientation and large windows.
- ?? Spacious living room with open-plan fully equipped kitchen, ideal for family time or entertaining.
- ?? 2 double bedrooms, both with access to a terrace and full of light possibility to create a third bedroom.
- ?? 2 full bathrooms + 1 guest toilet, distributed for maximum comfort.
- ?? 2 spacious storage rooms, perfect for extra organization.