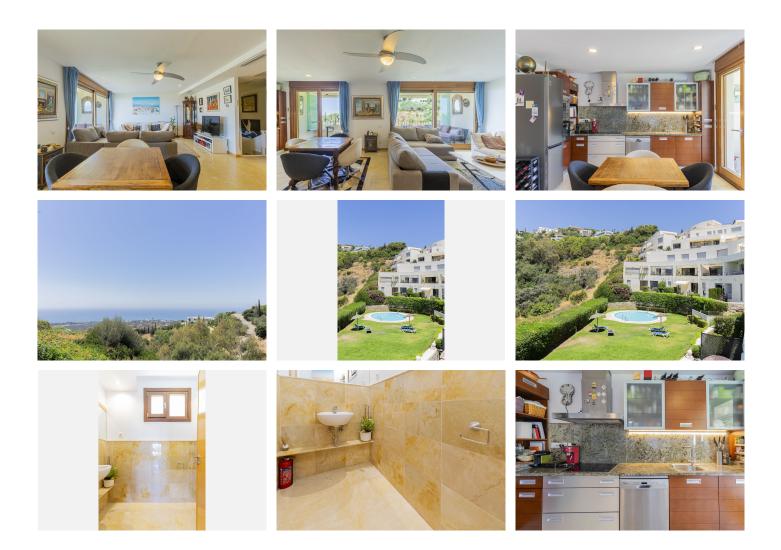

?? Two dream terraces:

- One of 20m<sup>2</sup> with a Lumon glass system, perfect to enjoy open or closed depending on the season.
- Another of 30m<sup>2</sup>, renovated with artificial grass for a cozy, natural feel.
- ?? Natural light all day long, thanks to its west-facing orientation and large windows.
- ?? Spacious living room with open-plan fully equipped kitchen, ideal for family time or entertaining.
- ?? 2 double bedrooms, both with access to a terrace and full of light possibility to create a third bedroom.
- ?? 2 full bathrooms + 1 guest toilet, distributed for maximum comfort.
- ?? 2 spacious storage rooms, perfect for extra organization.

?? Large built-in wardrobes for optimal storage.

Also included:

????? Big Private garage space + storage room of 16m<sup>2</sup>

???? 4 communal swimming pools surrounded by tropical gardens

???? Fully accessible urbanization, with multiple elevators and private security