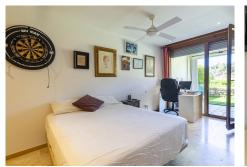

?? Two dream terraces:

- One of 20m<sup>2</sup> with a Lumon glass system, perfect to enjoy open or closed depending on the season.
- Another of 30m<sup>2</sup>, renovated with artificial grass for a cozy, natural feel.
- ?? Natural light all day long, thanks to its west-facing orientation and large windows.
- ?? Spacious living room with open-plan fully equipped kitchen, ideal for family time or entertaining.
- ?? 2 double bedrooms, both with access to a terrace and full of light possibility to create a third bedroom.
- ?? 2 full bathrooms + 1 guest toilet, distributed for maximum comfort.
- ?? 2 spacious storage rooms, perfect for extra organization.