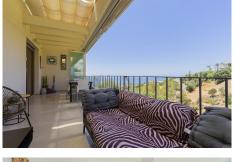

?? Two dream terraces:

- One of 20m<sup>2</sup> with a Lumon glass system, perfect to enjoy open or closed depending on the season.
- Another of 30m<sup>2</sup>, renovated with artificial grass for a cozy, natural feel.
- ?? Natural light all day long, thanks to its west-facing orientation and large windows.
- ?? Spacious living room with open-plan fully equipped kitchen, ideal for family time or entertaining.
- ?? 2 double bedrooms, both with access to a terrace and full of light possibility to create a third bedroom.
- ?? 2 full bathrooms + 1 guest toilet, distributed for maximum comfort.
- ?? 2 spacious storage rooms, perfect for extra organization.