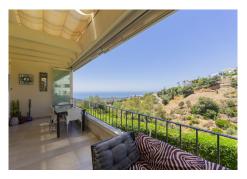

?? Two dream terraces:

- One of 20m<sup>2</sup> with a Lumon glass system, perfect to enjoy open or closed depending on the season.
- Another of 30m<sup>2</sup>, renovated with artificial grass for a cozy, natural feel.
- ?? Natural light all day long, thanks to its west-facing orientation and large windows.
- ?? Spacious living room with open-plan fully equipped kitchen, ideal for family time or entertaining.
- ?? 2 double bedrooms, both with access to a terrace and full of light possibility to create a third bedroom.
- ?? 2 full bathrooms + 1 guest toilet, distributed for maximum comfort.
- ?? 2 spacious storage rooms, perfect for extra organization.