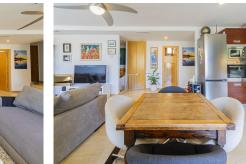

?? Two dream terraces:

- One of 20m<sup>2</sup> with a Lumon glass system, perfect to enjoy open or closed depending on the season.
- Another of 30m<sup>2</sup>, renovated with artificial grass for a cozy, natural feel.
- ?? Natural light all day long, thanks to its west-facing orientation and large windows.
- ?? Spacious living room with open-plan fully equipped kitchen, ideal for family time or entertaining.
- ?? 2 double bedrooms, both with access to a terrace and full of light possibility to create a third bedroom.
- ?? 2 full bathrooms + 1 guest toilet, distributed for maximum comfort.
- ?? 2 spacious storage rooms, perfect for extra organization.