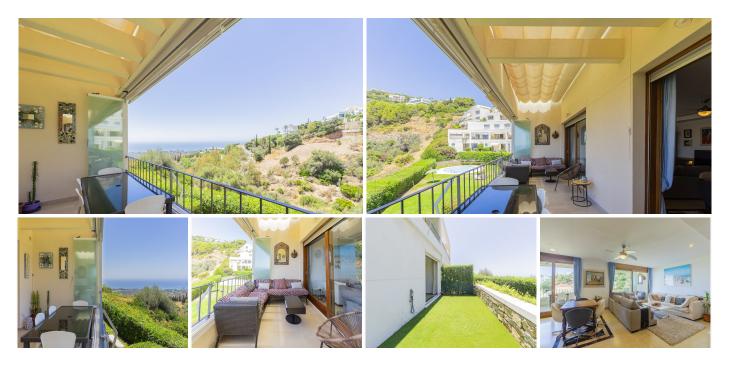

## R5118022

• Marbella

REF# R5118022 515.000 €

| BEDS | BATHS | BUILT  | TERRACE |
|------|-------|--------|---------|
| 2    | 3     | 205 m² | 30 m²   |

Live in paradise with sea and mountain views! Duplex in Altos de Marbella – Lomas de los Monteros

Discover this spectacular 205m<sup>2</sup> duplex apartment, located in one of the most exclusive residential areas of Marbella. Ideal as a year-round residence or investment, as tourist rentals are allowed.

?? Two dream terraces:

- One of 20m<sup>2</sup> with a Lumon glass system, perfect to enjoy open or closed depending on the season.
- Another of 30m<sup>2</sup>, renovated with artificial grass for a cozy, natural feel.
- ?? Natural light all day long, thanks to its west-facing orientation and large windows.
- ?? Spacious living room with open-plan fully equipped kitchen, ideal for family time or entertaining.
- ?? 2 double bedrooms, both with access to a terrace and full of light possibility to create a third bedroom.
- ?? 2 full bathrooms + 1 guest toilet, distributed for maximum comfort.
- ?? 2 spacious storage rooms, perfect for extra organization.