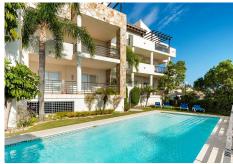

R5116936

Los Almendros

REF# R5116936 485.000 €

| BEDS | BATHS | BUILT | TERRACE |
|------|-------|-------|---------|
| 2    | 2     | 96 m² | 28 m²   |

Apartments likes this don't come on to the market very often!

Situated in a true boutique development of just 12 apartments with communal garden and pool, this first floor unit offers unparalleled panoramic views, tranquility and that instant holiday feeling.

The apartment is spacious and light with a Southwesterly orientation from the living room, terrace and master bedroom.

From the entrance hall, there is an immediate wow-effect seeing the living room framed by the incredible vistas beyond.

The kitchen is practical and fully fitted with a utility room annex.

From the living room we have access to the lovely terrace with natural stone detailing.