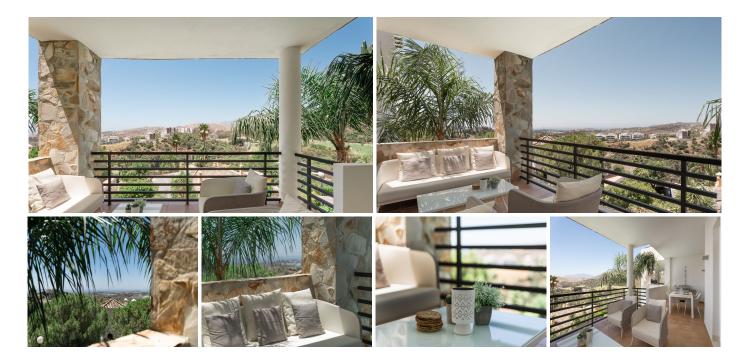

Situated in a true boutique development of just 12 apartments with communal garden and pool, this first floor unit offers unparalleled panoramic views, tranquility and that instant holiday feeling.

The apartment is spacious and light with a Southwesterly orientation from the living room, terrace and master bedroom.

From the entrance hall, there is an immediate wow-effect seeing the living room framed by the incredible vistas beyond.

The kitchen is practical and fully fitted with a utility room annex.

From the living room we have access to the lovely terrace with natural stone detailing.

The master bedroom also has access to the terrace and it features a dressing area as well as en-suite bathroom with walk-in shower.

The second bedroom is also ample with French balcony and view to the front garden area with perfect privacy.