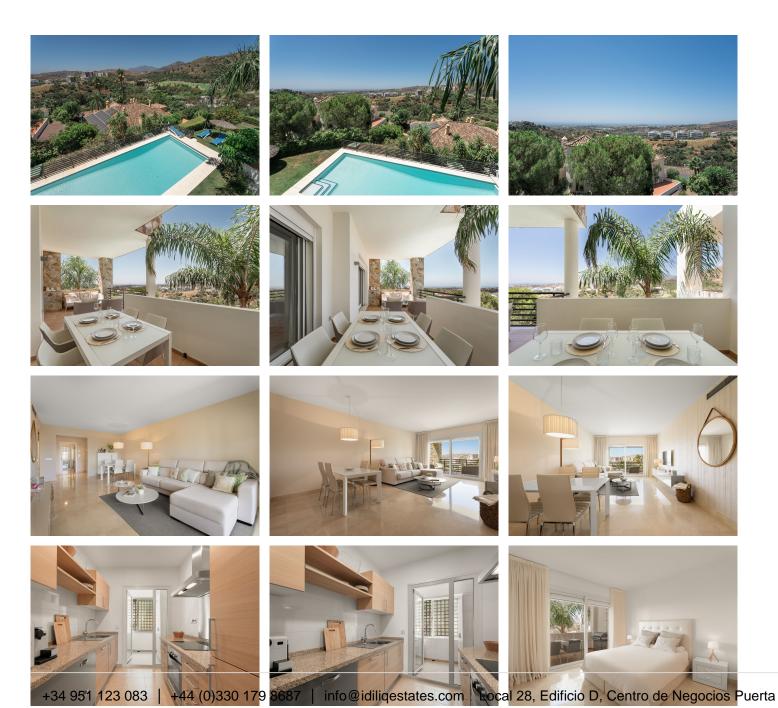

Situated in a true boutique development of just 12 apartments with communal garden and pool, this first floor unit offers unparalleled panoramic views, tranquility and that instant holiday feeling.

The apartment is spacious and light with a Southwesterly orientation from the living room, terrace and master bedroom.

From the entrance hall, there is an immediate wow-effect seeing the living room framed by the incredible vistas beyond.

The kitchen is practical and fully fitted with a utility room annex.

From the living room we have access to the lovely terrace with natural stone detailing.

The master bedroom also has access to the terrace and it features a dressing area as well as en-suite bathroom with walk-in shower.

The second bedroom is also ample with French balcony and view to the front garden area with perfect privacy.

Lastly, there is a family bathroom with bathtub to complete this stunning holiday apartment.

+34 951 123 083 | +44 (0)330 179 8687 | info@idiliqestates.com Local 28, Edificio D, Centro de Negocios Puerta de Banús, N-340, Km 175, 29660 Nueva Andlaucia