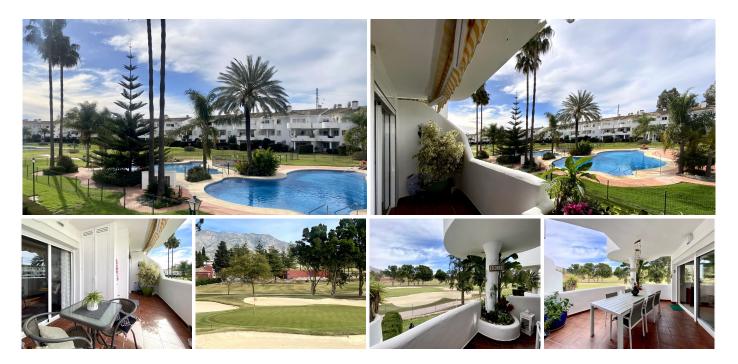

## R5116687 Mijas Golf

REF# R5116687 360.000 €

| BEDS | BATHS | BUILT  |
|------|-------|--------|
| 2    | 2     | 136 m² |

STUNNING ULTRA LUXURY/MODERN APARTMENT in front line Mijas Golf location. Refurbished to the very highest of standards. The property consists of a spacious lounge/dining room, modern fully fitted kitchen, master bedroom with en-suite bathroom, another double bedroom with walk in wardrobe (formerly second bathroom, but with all plumbing still in place to be made into a bathroom again easily), a small southwest terrace overlooking the immaculately kept communal gardens and swimming pools and a large covered north east terrace overlooking the golf course and mountains.

Amongst the many improvements made to this property are: fully insulated walls, ceiling, and floors for temperature regulation and noise reduction, quality double-glazing glass on windows and sliding doors throughout the house, new plumbing and wiring, and a feature wood-burning fireplace. Underground car parking space and store room are also included in the price. Just 600m to the local mini supermarket, bus stop, and a 5-minute drive to Fuengirola with its beautiful sandy beaches, massive selection of shops, bars, and restaurants, and just a short walk to local amenities. Fabulous for holidays and all-year-round living. A dream of a property!