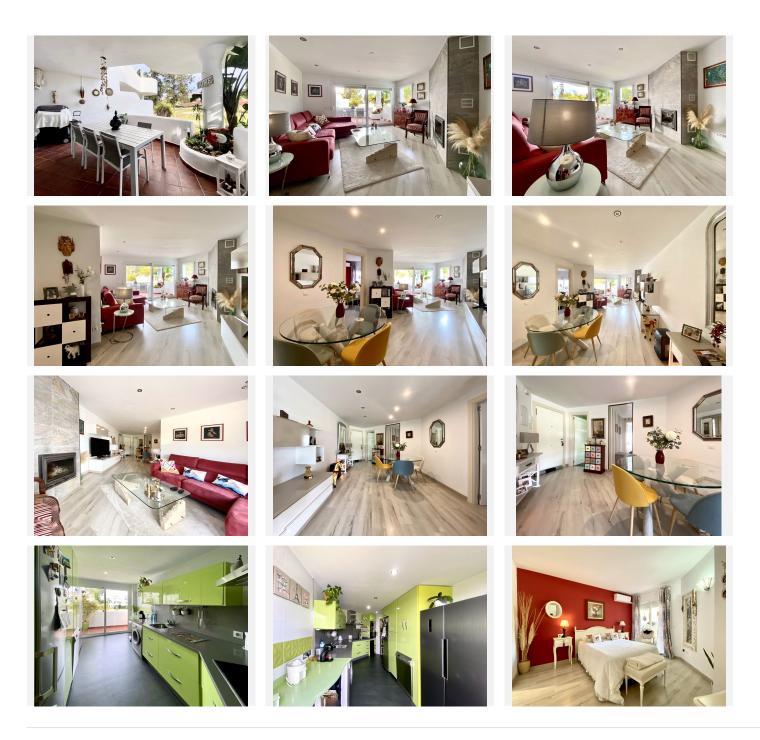

## R5116687 Mijas Golf

REF# R5116687 360.000 €

| BEDS | BATHS | BUILT  |
|------|-------|--------|
| 2    | 2     | 136 m² |

STUNNING ULTRA LUXURY/MODERN APARTMENT in front line Mijas Golf location. Refurbished to the very highest of standards. The property consists of a spacious lounge/dining room, modern fully fitted kitchen, master bedroom with en-suite bathroom, another double bedroom with walk in wardrobe (formerly second bathroom, but with all plumbing still in place to be made into a bathroom again easily), a small southwest terrace overlooking the immaculately kept communal gardens and swimming pools and a large covered north east terrace overlooking the golf course and mountains.

Amongst the many improvements made to this property are: fully insulated walls, ceiling, and floors for temperature regulation and noise reduction, quality double-glazing glass on windows and sliding doors throughout the house, new plumbing and wiring, and a feature wood-burning fireplace. Underground car parking space and store room are also included in the price. Just 600m to the local mini supermarket, bus stop, and a 5-minute drive to Fuengirola with its beautiful sandy beaches, massive selection of shops, bars, and restaurants, and just a short walk to local amenities. Fabulous for holidays and all-year-round living. A dream of a property!