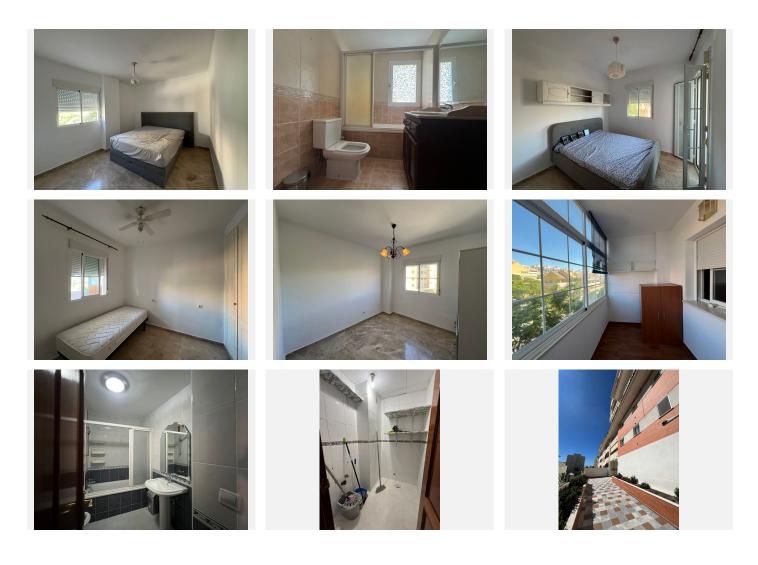

Separate fully fitted kitchen

Utility/laundry room

Four exterior bedrooms

Two full bathrooms

Open terrace with some sea views and an enclosed balcony

Private underground parking space included in the price

Key features:

Southwest-facing, offering excellent natural light throughout the day

Some views towards the sea and surrounding neighbourhood

Air conditioning (hot and cold)

Building from 2001 in excellent overall condition

Low community fees

Excellent cross ventilation

Quiet, family-friendly area with all services within walking distance: shops, schools, pharmacies, restaurants, beaches, and public transport

The property is in good condition and offers excellent potential. A few cosmetic upgrades would unlock even greater value, making it ideal as a permanent residence or a smart investment near the coast.