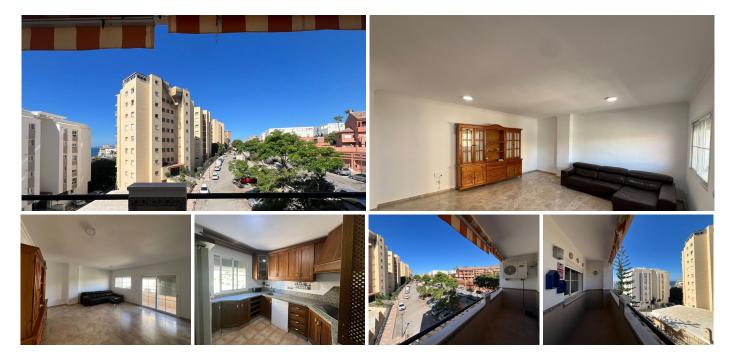

## R5116603

Sestepona 🕈

REF# R5116603 380.000 €

| BEDS | BATHS | BUILT  | TERRACE |
|------|-------|--------|---------|
| 4    | 2     | 151 m² | 20 m²   |

SPACIOUS APARTMENT WITH SOME SEA VIEWS NEXT TO ESTEPONA MARINA

Exceptional location, just a two-minute walk from Estepona Marina, El Cristo Beach and La Rada Beach. This bright and spacious 151 m<sup>2</sup> apartment offers generous interior space, a southwest-facing orientation, and some views towards the sea — all within one of Estepona's most convenient and sought-after residential areas.

Located in a well-maintained building constructed in 2001, the property features a functional layout ideal for families, second-home buyers, or investors looking for long-term value.

Layout:

Entrance hall

Spacious living and dining area with access to the main terrace

+34 951 123 083 | +44 (0)330 179 8687 | info@idiliqestates.com Local 28, Edificio D, Centro de Negocios Puerta de Banús, N-340, Km 175, 29660 Nueva Andlaucia

Separate fully fitted kitchen

Utility/laundry room

Four exterior bedrooms

Two full bathrooms

Open terrace with some sea views and an enclosed balcony

Private underground parking space included in the price

Key features:

Southwest-facing, offering excellent natural light throughout the day

Some views towards the sea and surrounding neighbourhood

Air conditioning (hot and cold)

Building from 2001 in excellent overall condition

Low community fees

Excellent cross ventilation

Quiet, family-friendly area with all services within walking distance: shops, schools, pharmacies, restaurants, beaches, and public transport

The property is in good condition and offers excellent potential. A few cosmetic upgrades would unlock even greater value, making it ideal as a permanent residence or a smart investment near the coast.