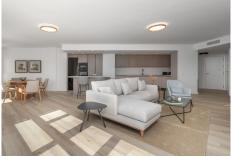

Step inside to discover a bright and airy layout spanning 175 m² built area, featuring: 4 spacious bedrooms, 2 sleek modern bathrooms, a contemporary open-plan kitchen and living area, perfect for everyday comfort and entertaining guests.

#### Premium features include:

- Upgraded Designer-kitchen
- Built-in wardrobes
- Central heating & air conditioning
- Private terrace & balcony
- Elevator access in a secure, well-kept building with concierge service