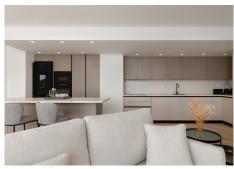

Step inside to discover a bright and airy layout spanning 175 m² built area, featuring: 4 spacious bedrooms, 2 sleek modern bathrooms, a contemporary open-plan kitchen and living area, perfect for everyday comfort and entertaining guests.

#### Premium features include:

- Upgraded Designer-kitchen
- Built-in wardrobes
- Central heating & air conditioning
- Private terrace & balcony
- Elevator access in a secure, well-kept building with concierge service