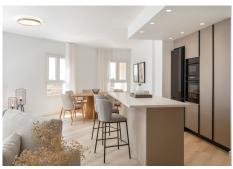

Step inside to discover a bright and airy layout spanning 175 m² built area, featuring: 4 spacious bedrooms, 2 sleek modern bathrooms, a contemporary open-plan kitchen and living area, perfect for everyday comfort and entertaining guests.

#### Premium features include:

- Upgraded Designer-kitchen
- Built-in wardrobes
- Central heating & air conditioning
- Private terrace & balcony
- Elevator access in a secure, well-kept building with concierge service