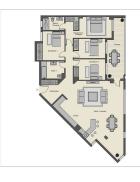

Step inside to discover a bright and airy layout spanning 175 m² built area, featuring: 4 spacious bedrooms, 2 sleek modern bathrooms, a contemporary open-plan kitchen and living area, perfect for everyday comfort and entertaining guests.