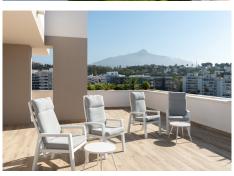

With a south/southeast-facing orientation, the apartment is filled with natural light throughout the day. Step out onto your private terrace and enjoy your morning coffee with panoramic views of La Concha Mountain and even a glimpse of the Mediterranean Sea.

#### Premium features include:

- Upgraded Designer-kitchen
- Built-in wardrobes
- Central heating & air conditioning
- Private terrace & balcony
- Elevator access in a secure, well-kept building with concierge service