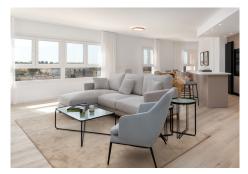

Step inside to discover a bright and airy layout spanning 175 m² built area, featuring: 4 spacious bedrooms, 2 sleek modern bathrooms, a contemporary open-plan kitchen and living area, perfect for everyday comfort and entertaining guests.

#### Premium features include:

- Upgraded Designer-kitchen
- Built-in wardrobes
- Central heating & air conditioning
- Private terrace & balcony
- Elevator access in a secure, well-kept building with concierge service