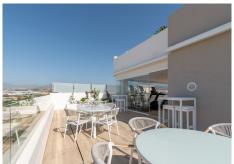

With a south/southeast-facing orientation, the apartment is filled with natural light throughout the day. Step out onto your private terrace and enjoy your morning coffee with panoramic views of La Concha Mountain and even a glimpse of the Mediterranean Sea.

#### Premium features include:

- Upgraded Designer-kitchen
- Built-in wardrobes
- Central heating & air conditioning
- Private terrace & balcony
- Elevator access in a secure, well-kept building with concierge service