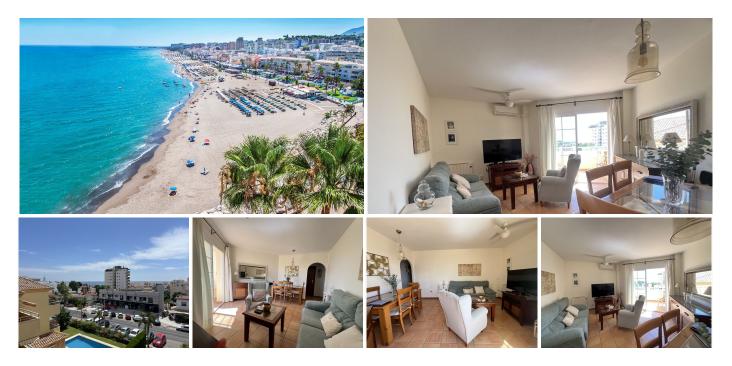

#### YOUR HOME BY THE SEA IN LA CARIHUELA!

Just 150 meters from the beach and with sea views, this beautiful apartment has everything you need to enjoy the Costa del Sol all year round.

Located on the third floor with southeast orientation, this bright and exterior-facing 76 m<sup>2</sup> home is designed to make the most of space, light, and comfort.

Spaces that will win you over:

- Bright living-dining room with direct access to a terrace with spectacular sea views
- Independent fully equipped kitchen with large exterior window
- 2 exterior bedrooms with built-in wardrobes (one with partial sea views)
- Full bathroom with bathtub and support features for people with reduced mobility

Prime Location:

Just a 2-minute walk from the iconic La Carihuela Beach, famous for its Mediterranean charm, beach bars, and lively promenade. All essential services nearby — no need for a car!

Perfect as a main residence, holiday home, or a smart investment.