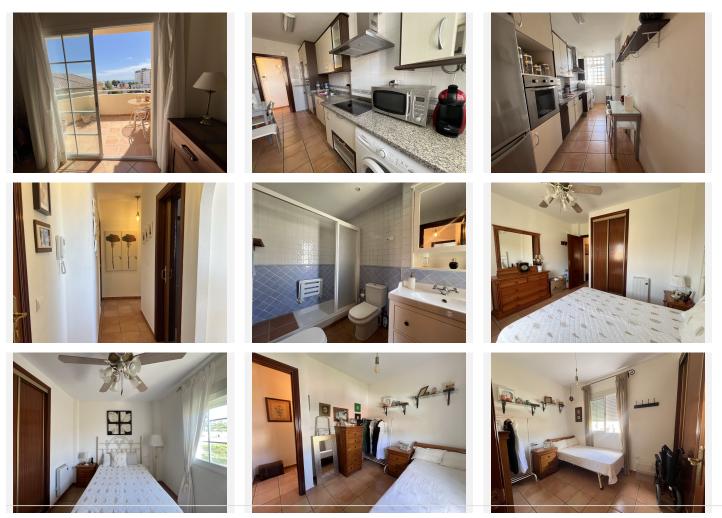

Spaces that will win you over:

- Bright living-dining room with direct access to a terrace with spectacular sea views
- Independent fully equipped kitchen with large exterior window
- 2 exterior bedrooms with built-in wardrobes (one with partial sea views)
- Full bathroom with bathtub and support features for people with reduced mobility

Ready to move in:

+34 951 123 083 | +44 (0)330 179 8687 | info@idiliqestates.com Local 28, Edificio D, Centro de Negocios Puerta de Banús, N-340, Km 175, 29660 Nueva Andlaucia

The property is in impeccable condition, with high-quality materials and careful attention to detail. Just bring your suitcase!