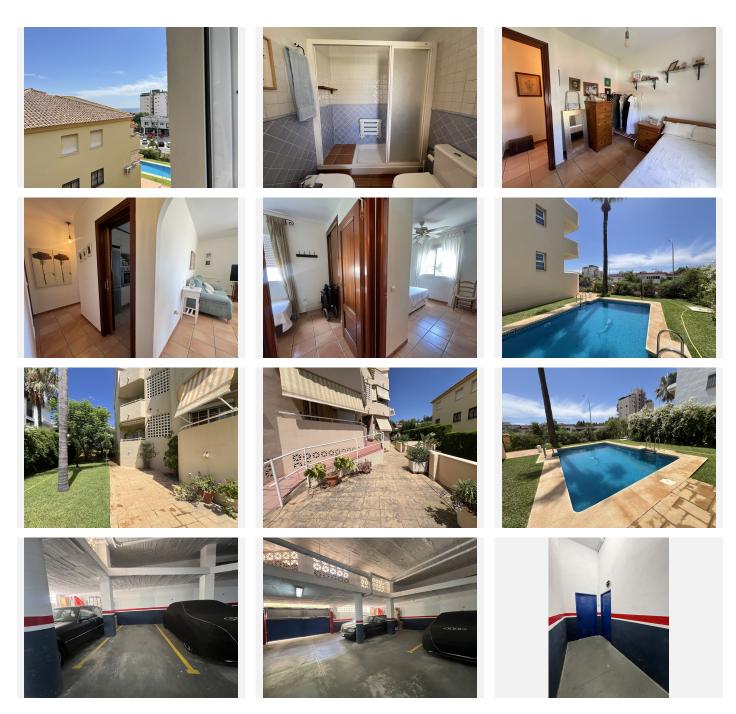

Includes much more:

- Private parking space (23 m<sup>2</sup>)
- Spacious storage room
- Private residential complex with swimming pool and garden areas
- Quiet building with only 3 floors and very few neighbors