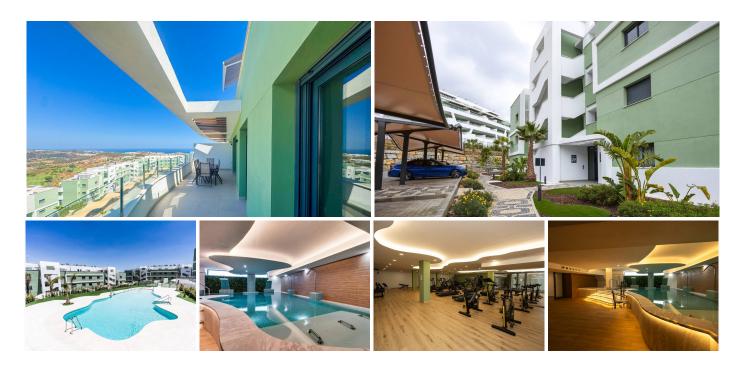

Living in Ipanema is a lifestyle in itself. The unique architecture that defines the project continues in each of the homes.

A display of good taste and beautiful scenery, Ipanema offers a collection of community spaces designed with intimate and elegant landscaping.

The complex features two outdoor pools, one with a beach finish, as well as a lagoon within a beautiful garden area.

Vegetation plays a key role in creating an environment in which Ipanema's architectural design can flourish.

Ipanema's themed paths lead through beautiful green areas to facilities such as the fully equipped +34 951 123 083 | +44 (0)330 179 8687 | info@idiliqestates.com Local 28, Edificio D, Centro de Negocios Puerta de Banús, N-340, Km 175, 29660 Nueva Andlaucia

professional gym and a private spa with a heated indoor pool, sauna, steam room, and men's and women's locker rooms.

The perfect combination of home-like comfort and privacy, along with the services of a high-quality resort.