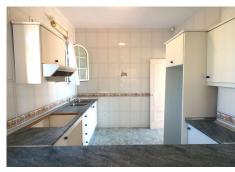

The house offers plenty of natural light, on the ground floor there is a cosy living room with fireplace and access to the large terrace and garden, a spacious American kitchen and a bedroom with bathroom on suite. There is also a storage room under the stairs. In the back garden the large pool is located, a lovely gazebo where you can eat in the shade. There is also enough space to create a small vegetable garden, for example. A garage for the car and garden tools you will find at the front garden.