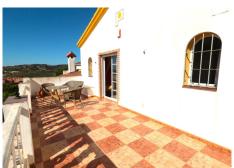

R5115517

La Duquesa

REF# R5115517 590.000 €

| BEDS | BATHS | BUILT  | PLOT                |
|------|-------|--------|---------------------|
| 2    | 2     | 197 m² | 1000 m <sup>2</sup> |

GREAT OPPORTUNITY!!! Light flooded, detached villa only 2km from the beach with a generous plot of 1000m2, a beautiful covered pool with electric retractable roof (can be moved up and down as required) and several terraces with stunning sea views!

The staircase in the entrance area leads you to the upper floor, where you will find the master bedroom with its own dressing area and large bathroom. The master bedroom terrace really is a highlight: more than enough space to enjoy a sundowner and the beautiful sea and mountain views. Even a big jacuzzi could be installed.