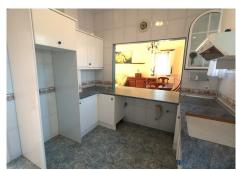

The house offers plenty of natural light, on the ground floor there is a cosy living room with fireplace and access to the large terrace and garden, a spacious American kitchen and a bedroom with bathroom on suite. There is also a storage room under the stairs. In the back garden the large pool is located, a lovely gazebo where you can eat in the shade. There is also enough space to create a small vegetable garden, for example. A garage for the car and garden tools you will find at the front garden.