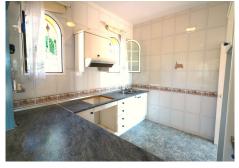

The house offers plenty of natural light, on the ground floor there is a cosy living room with fireplace and access to the large terrace and garden, a spacious American kitchen and a bedroom with bathroom on suite. There is also a storage room under the stairs. In the back garden the large pool is located, a lovely gazebo where you can eat in the shade. There is also enough space to create a small vegetable garden, for example. A garage for the car and garden tools you will find at the front garden.