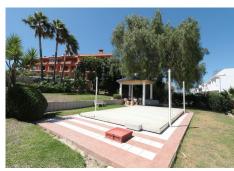

R5115517

La Duquesa

REF# R5115517 590.000 €

| BEDS | BATHS | BUILT  | PLOT                |
|------|-------|--------|---------------------|
| 2    | 2     | 197 m² | 1000 m <sup>2</sup> |

GREAT OPPORTUNITY!!! Light flooded, detached villa only 2km from the beach with a generous plot of 1000m2, a beautiful covered pool with electric retractable roof (can be moved up and down as required) and several terraces with stunning sea views!

The house offers plenty of natural light, on the ground floor there is a cosy living room with fireplace and access to the large terrace and garden, a spacious American kitchen and a bedroom with bathroom on suite. There is also a storage room under the stairs. In the back garden the large pool is located, a lovely gazebo where you can eat in the shade. There is also enough space to create a small vegetable garden, for example. A garage for the car and garden tools you will find at the front garden.