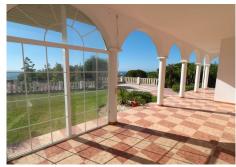

R5115517

La Duquesa

REF# R5115517 590.000 €

| BEDS | BATHS | BUILT  | PLOT                |
|------|-------|--------|---------------------|
| 2    | 2     | 197 m² | 1000 m <sup>2</sup> |

GREAT OPPORTUNITY!!! Light flooded, detached villa only 2km from the beach with a generous plot of 1000m2, a beautiful covered pool with electric retractable roof (can be moved up and down as required) and several terraces with stunning sea views!

The house offers plenty of natural light, on the ground floor there is a cosy living room with fireplace and access to the large terrace and garden, a spacious American kitchen and a bedroom with bathroom on suite. There is also a storage room under the stairs. In the back garden the large pool is located, a lovely gazebo where you can eat in the shade. There is also enough space to create a small vegetable garden, for example. A garage for the car and garden tools you will find at the front garden.