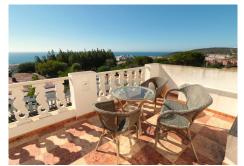

R5115517

La Duquesa

REF# R5115517 590.000 €

| BEDS | BATHS | BUILT  | PLOT                |
|------|-------|--------|---------------------|
| 2    | 2     | 197 m² | 1000 m <sup>2</sup> |

GREAT OPPORTUNITY!!! Light flooded, detached villa only 2km from the beach with a generous plot of 1000m2, a beautiful covered pool with electric retractable roof (can be moved up and down as required) and several terraces with stunning sea views!

The staircase in the entrance area leads you to the upper floor, where you will find the master bedroom with its own dressing area and large bathroom. The master bedroom terrace really is a highlight: more than enough space to enjoy a sundowner and the beautiful sea and mountain views. Even a big jacuzzi could be installed.