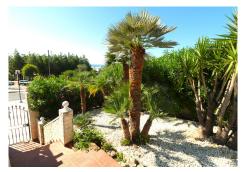

The house offers plenty of natural light, on the ground floor there is a cosy living room with fireplace and access to the large terrace and garden, a spacious American kitchen and a bedroom with bathroom on suite. There is also a storage room under the stairs. In the back garden the large pool is located, a lovely gazebo where you can eat in the shade. There is also enough space to create a small vegetable garden, for example. A garage for the car and garden tools you will find at the front garden.