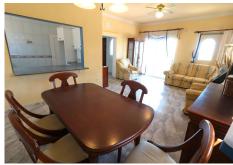

The house offers plenty of natural light, on the ground floor there is a cosy living room with fireplace and access to the large terrace and garden, a spacious American kitchen and a bedroom with bathroom on suite. There is also a storage room under the stairs. In the back garden the large pool is located, a lovely gazebo where you can eat in the shade. There is also enough space to create a small vegetable garden, for example. A garage for the car and garden tools you will find at the front garden.