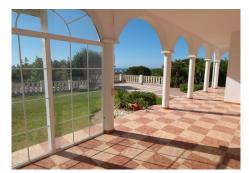

The house offers plenty of natural light, on the ground floor there is a cosy living room with fireplace and access to the large terrace and garden, a spacious American kitchen and a bedroom with bathroom on suite. There is also a storage room under the stairs. In the back garden the large pool is located, a lovely gazebo where you can eat in the shade. There is also enough space to create a small vegetable garden, for example. A garage for the car and garden tools you will find at the front garden.

The staircase in the entrance area leads you to the upper floor, where you will find the master bedroom with its own dressing area and large bathroom. The master bedroom terrace really is a highlight: more than enough space to enjoy a sundowner and the beautiful sea and mountain views. Even a big jacuzzi could be installed.