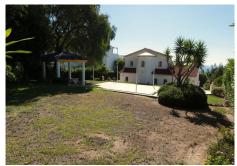

The house offers plenty of natural light, on the ground floor there is a cosy living room with fireplace and access to the large terrace and garden, a spacious American kitchen and a bedroom with bathroom on suite. There is also a storage room under the stairs. In the back garden the large pool is located, a lovely gazebo where you can eat in the shade. There is also enough space to create a small vegetable garden, for example. A garage for the car and garden tools you will find at the front garden.