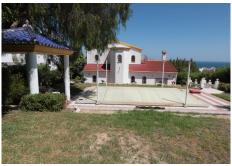

R5115517

La Duquesa

REF# R5115517 590.000 €

| BEDS | BATHS | BUILT  | PLOT                |
|------|-------|--------|---------------------|
| 2    | 2     | 197 m² | 1000 m <sup>2</sup> |

GREAT OPPORTUNITY!!! Light flooded, detached villa only 2km from the beach with a generous plot of 1000m2, a beautiful covered pool with electric retractable roof (can be moved up and down as required) and several terraces with stunning sea views!

The house offers plenty of natural light, on the ground floor there is a cosy living room with fireplace and access to the large terrace and garden, a spacious American kitchen and a bedroom with bathroom on suite. There is also a storage room under the stairs. In the back garden the large pool is located, a lovely gazebo where you can eat in the shade. There is also enough space to create a small vegetable garden, for example. A garage for the car and garden tools you will find at the front garden.