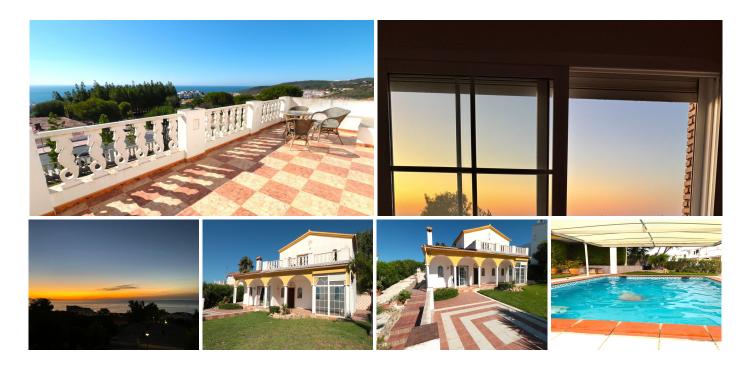

R5115517

La Duquesa

REF# R5115517 590.000 €

| BEDS | BATHS | BUILT  | PLOT                |
|------|-------|--------|---------------------|
| 2    | 2     | 197 m² | 1000 m <sup>2</sup> |

GREAT OPPORTUNITY!!! Light flooded, detached villa only 2km from the beach with a generous plot of 1000m2, a beautiful covered pool with electric retractable roof (can be moved up and down as required) and several terraces with stunning sea views!

Only a few minutes drive from Sabinillas and Estepona, with all amenities. The property is located in a very quiet and well-kept urbanisation with many green areas and a large park – the sea and the port of Duquesa can be reached in about 15 minutes walking.

The house offers plenty of natural light, on the ground floor there is a cosy living room with fireplace and access to the large terrace and garden, a spacious American kitchen and a bedroom with bathroom on suite. There is also a storage room under the stairs. In the back garden the large pool is located, a lovely gazebo where you can eat in the shade. There is also enough space to create a small vegetable garden, for example. A garage for the car and garden tools you will find at the front garden.

The staircase in the entrance area leads you to the upper floor, where you will find the master bedroom with its own dressing area and large bathroom. The master bedroom terrace really is a highlight: more than enough space to enjoy a sundowner and the beautiful sea and mountain views. Even a big jacuzzi could be installed.