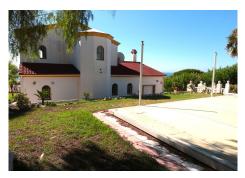

R5115517

La Duquesa

REF# R5115517 590.000 €

| BEDS | BATHS | BUILT  | PLOT                |
|------|-------|--------|---------------------|
| 2    | 2     | 197 m² | 1000 m <sup>2</sup> |

GREAT OPPORTUNITY!!! Light flooded, detached villa only 2km from the beach with a generous plot of 1000m2, a beautiful covered pool with electric retractable roof (can be moved up and down as required) and several terraces with stunning sea views!

The house offers plenty of natural light, on the ground floor there is a cosy living room with fireplace and access to the large terrace and garden, a spacious American kitchen and a bedroom with bathroom on suite. There is also a storage room under the stairs. In the back garden the large pool is located, a lovely gazebo where you can eat in the shade. There is also enough space to create a small vegetable garden, for example. A garage for the car and garden tools you will find at the front garden.