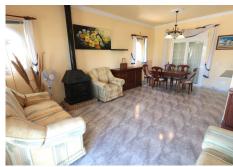

The house offers plenty of natural light, on the ground floor there is a cosy living room with fireplace and access to the large terrace and garden, a spacious American kitchen and a bedroom with bathroom on suite. There is also a storage room under the stairs. In the back garden the large pool is located, a lovely gazebo where you can eat in the shade. There is also enough space to create a small vegetable garden, for example. A garage for the car and garden tools you will find at the front garden.