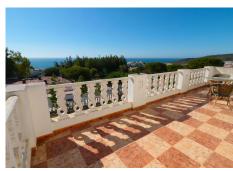

R5115517

La Duquesa

REF# R5115517 590.000 €

| BEDS | BATHS | BUILT  | PLOT                |
|------|-------|--------|---------------------|
| 2    | 2     | 197 m² | 1000 m <sup>2</sup> |

GREAT OPPORTUNITY!!! Light flooded, detached villa only 2km from the beach with a generous plot of 1000m2, a beautiful covered pool with electric retractable roof (can be moved up and down as required) and several terraces with stunning sea views!

The staircase in the entrance area leads you to the upper floor, where you will find the master bedroom with its own dressing area and large bathroom. The master bedroom terrace really is a highlight: more than enough space to enjoy a sundowner and the beautiful sea and mountain views. Even a big jacuzzi could be installed.