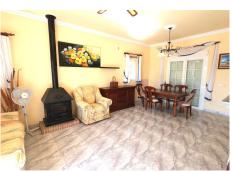

The house offers plenty of natural light, on the ground floor there is a cosy living room with fireplace and access to the large terrace and garden, a spacious American kitchen and a bedroom with bathroom on suite. There is also a storage room under the stairs. In the back garden the large pool is located, a lovely gazebo where you can eat in the shade. There is also enough space to create a small vegetable garden, for example. A garage for the car and garden tools you will find at the front garden.