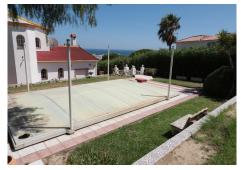

R5115517

La Duquesa

REF# R5115517 590.000 €

| BEDS | BATHS | BUILT  | PLOT                |
|------|-------|--------|---------------------|
| 2    | 2     | 197 m² | 1000 m <sup>2</sup> |

GREAT OPPORTUNITY!!! Light flooded, detached villa only 2km from the beach with a generous plot of 1000m2, a beautiful covered pool with electric retractable roof (can be moved up and down as required) and several terraces with stunning sea views!

The house offers plenty of natural light, on the ground floor there is a cosy living room with fireplace and access to the large terrace and garden, a spacious American kitchen and a bedroom with bathroom on suite. There is also a storage room under the stairs. In the back garden the large pool is located, a lovely gazebo where you can eat in the shade. There is also enough space to create a small vegetable garden, for example. A garage for the car and garden tools you will find at the front garden.