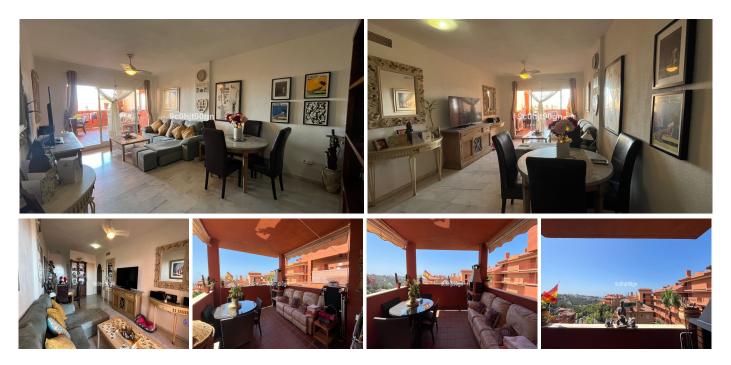

Situated in the peaceful and well-kept Reserva de Marbella, this 2-bedroom, 2-bathroom apartment offers comfortable living in a beautifully maintained urbanization. Priced at €310,000, it's a fantastic opportunity to own a home on the Costa del Sol with access to resort-style features.

The apartment includes a cozy living area that leads out to a private terrace—a great spot for relaxing, dining outdoors, or enjoying a homemade barbecue with pleasant open views. It's the perfect space for unwinding in the sun without needing too much upkeep.

Set within a secure and beautifully landscaped community, you'll enjoy access to five swimming pools, jacuzzis, and lush green spaces—ideal for short walks and peaceful afternoons.

Inside, the apartment offers two comfortable bedrooms (one with en-suite), built-in wardrobes, a functional kitchen, and air conditioning. There's also private underground parking included.