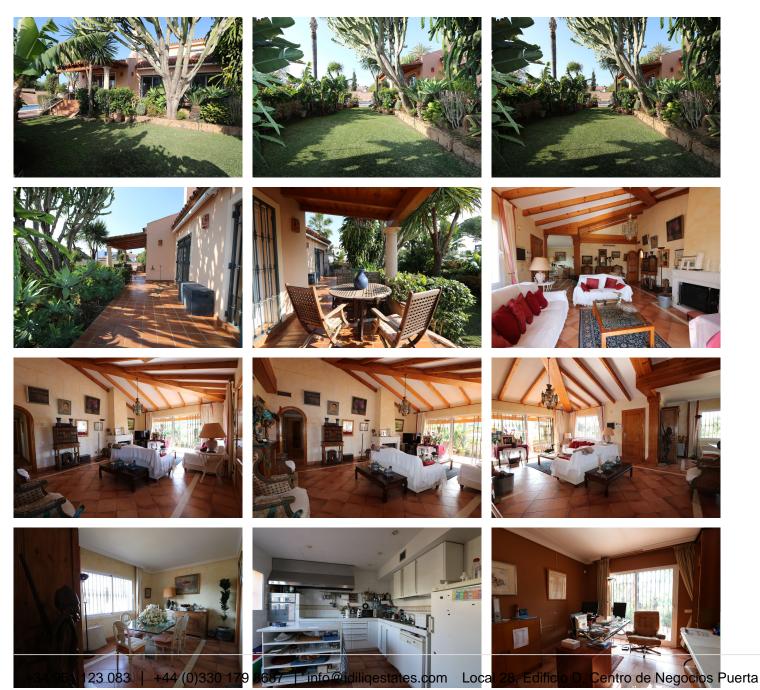

### Functional and Elegant Layout:

Main Floor: A bright living room with direct access to a spacious terrace and a beautiful garden. The dining area seamlessly connects to a modern and functional kitchen. This floor also features three comfortable bedrooms and two full bathrooms.

Upper Floor: An impressive master bedroom with an en-suite bathroom and a private terrace offering relaxing views of the surroundings and the sea.

Basement: A generous and versatile space with windows that allow natural light and excellent ventilation. Currently, it includes a utility room, laundry area, large pantry, two additional bedrooms, and a full bathroom.