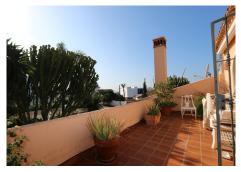

### Functional and Elegant Layout:

Main Floor: A bright living room with direct access to a spacious terrace and a beautiful garden. The dining area seamlessly connects to a modern and functional kitchen. This floor also features three comfortable bedrooms and two full bathrooms.

Upper Floor: An impressive master bedroom with an en-suite bathroom and a private terrace offering relaxing views of the surroundings and the sea.

Basement: A generous and versatile space with windows that allow natural light and excellent ventilation. Currently, it includes a utility room, laundry area, large pantry, two additional bedrooms, and a full bathroom.