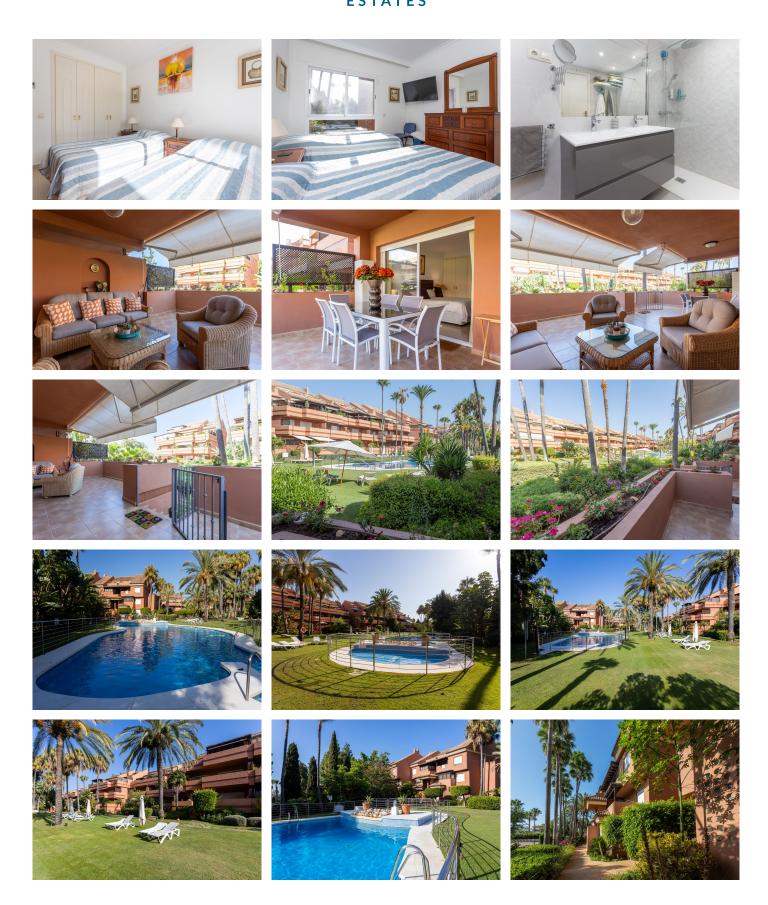

The apartment occupies one of the most privileged positions within the complex: with west facing, with a spacious private terrace and open views over the lush tropical gardens and two communal swimming pools, the perfect setting to unwind or entertain in an exclusive, serene atmosphere.

+34 951 123 083 | +44 (0)330 179 8687 | info@idiliqestates.com Local 28, Edificio D, Centro de Negocios Puerta de Banús, N-340, Km 175, 29660 Nueva Andlaucia

Inside, the property stands out for its natural light, generous spaces, and functional layout that creates a seamless connection between indoor and outdoor living. It also includes a private underground parking space and a storage room for added convenience.

Embrujo Playa represents the very best of the Marbella lifestyle: 24-hour security, beautifully maintained communal areas, and a strategic location between two of the most iconic destinations on the Costa del Sol. A unique opportunity to enjoy an elegant, comfortable residence in one of the most desirable areas of Marbella.