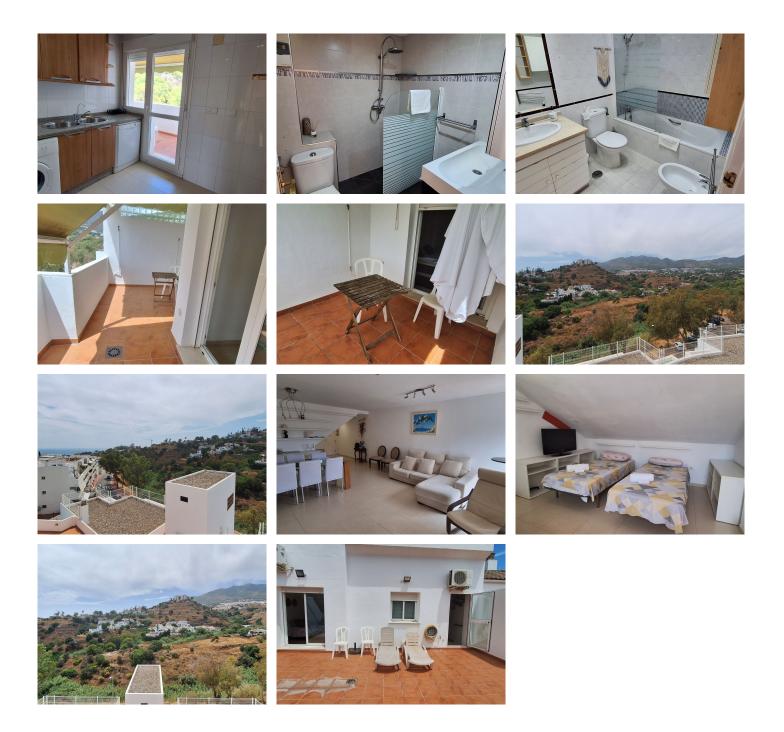

This four-bedroom duplex penthouse is located in one of the most desirable areas of Benalmádena Costa, Málaga, offering a comfortable home with great views and solid investment potential. Just 15 minutes from Málaga International Airport, the property benefits from excellent connections to Málaga City, Marbella, Puerto Banús, and Gibraltar. Essential services such as supermarkets, hospitals, international schools, and public transport are all within easy reach.

The property features large terraces that wrap around the home, providing panoramic views of the sea, the surrounding mountains, and the prestigious Torrequebrada Golf Course. Inside, the layout is bright and functional, with good-quality finishes and plenty of natural light throughout. Located in a quiet residential community, it offers privacy and a pleasant living environment, making it suitable for both families and those looking for a second home on the Costa del Sol.