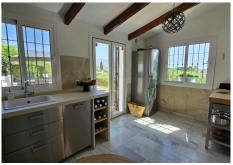

TO THE RIGHT OF THE LOUNGE IS A FULLY FITTED KITCHEN WITH CROME FINISH, WELL DISTRIBUTED, ALL APPLIANCES ARE GOOD QUALITY. BI FOLD DOORS ARE PRESENT FOR EASY ACCESS TO NOT ONE BUT 2 SPLIT LEVEL TERRACES. WELL FURNISHED WITH LOUNGER GAZEBO, THE LOWER LEVEL BOASTS A 8 SEATER SHADED DINNING TABLE AND BBQ AREA, AGAIN WITH THOSE AMAZING VIEWS.