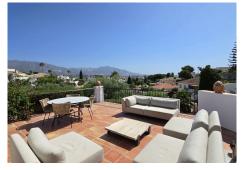

ON THE NEXT LEVEL IS A PRIVATE OVAL POOL AT 34 M2 WITH A 20 M2 TERRACED AREA FOR SUNBEDS AND LOUNGERS, BOASTING AN OUTSIDE SHOWER AREA.

GOING UP TO THE VILLA YOU ARE MET WITH A LARGE OPEN TERRACED SEATING AREA WITH OUTDOOR SOFAS AND COFFET ABLE, WITH AMAZING VIEWS OF THE MOUNTAINS AND COUNTRY 1934 957 123 083 Y 444 (0) 350 F79 888 F, WITH AMAZING VIEWS LOCAL 28, Edition D, Centro de Negocios Puerta

TO THE RIGHT OF THE LOUNGE IS A FULLY FITTED KITCHEN WITH CROME FINISH, WELL DISTRIBUTED, ALL APPLIANCES ARE GOOD QUALITY. BI FOLD DOORS ARE PRESENT FOR EASY ACCESS TO NOT ONE BUT 2 SPLIT LEVEL TERRACES. WELL FURNISHED WITH LOUNGER GAZEBO, THE LOWER LEVEL BOASTS A 8 SEATER SHADED DINNING TABLE AND BBQ AREA, AGAIN WITH THOSE AMAZING VIEWS.