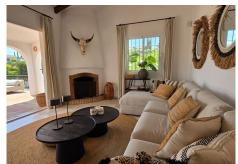

# IDILIQ estates

SIDE.

ENTERING THE PROPERTY THROUGH A 15 M2 CLOSED TERRACE WITH OPEN WOOD FIRE PLACE, BIFOLD DOUBLE GLAZED DOORS INTO THE LOUNGE, WELL PRESENTED AND DECORATED, AGAIN BOASTING A CLOSED LOG FIRE PLACE, SOFAS AND DINING TABLE. THE ROOM IS BRIGHT AND INVITING WITH WOOD BEAMED ROOF STRUTS THROUGHOUT THIS FLOOR, INCLUDING THE KITCHEN.