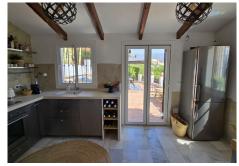

TO THE RIGHT OF THE LOUNGE IS A FULLY FITTED KITCHEN WITH CROME FINISH, WELL DISTRIBUTED, ALL APPLIANCES ARE GOOD QUALITY. BI FOLD DOORS ARE PRESENT FOR EASY ACCESS TO NOT ONE BUT 2 SPLIT LEVEL TERRACES. WELL FURNISHED WITH LOUNGER GAZEBO, THE LOWER LEVEL BOASTS A 8 SEATER SHADED DINNING TABLE AND BBQ AREA, AGAIN WITH THOSE AMAZING VIEWS.