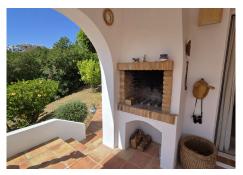

# IDILIQ estates

SIDE.

ENTERING THE PROPERTY THROUGH A 15 M2 CLOSED TERRACE WITH OPEN WOOD FIRE PLACE, BIFOLD DOUBLE GLAZED DOORS INTO THE LOUNGE, WELL PRESENTED AND DECORATED, AGAIN BOASTING A CLOSED LOG FIRE PLACE, SOFAS AND DINING TABLE. THE ROOM IS BRIGHT AND INVITING WITH WOOD BEAMED ROOF STRUTS THROUGHOUT THIS FLOOR, INCLUDING THE KITCHEN.