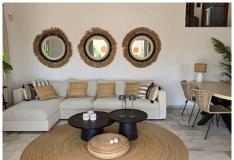

# IDILIQ estates

SIDE.

ENTERING THE PROPERTY THROUGH A 15 M2 CLOSED TERRACE WITH OPEN WOOD FIRE PLACE, BIFOLD DOUBLE GLAZED DOORS INTO THE LOUNGE, WELL PRESENTED AND DECORATED, AGAIN BOASTING A CLOSED LOG FIRE PLACE, SOFAS AND DINING TABLE. THE ROOM IS BRIGHT AND INVITING WITH WOOD BEAMED ROOF STRUTS THROUGHOUT THIS FLOOR, INCLUDING THE KITCHEN.