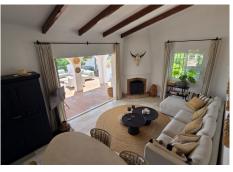

# IDILIQ estates

SIDE.

ENTERING THE PROPERTY THROUGH A 15 M2 CLOSED TERRACE WITH OPEN WOOD FIRE PLACE, BIFOLD DOUBLE GLAZED DOORS INTO THE LOUNGE, WELL PRESENTED AND DECORATED, AGAIN BOASTING A CLOSED LOG FIRE PLACE, SOFAS AND DINING TABLE. THE ROOM IS BRIGHT AND INVITING WITH WOOD BEAMED ROOF STRUTS THROUGHOUT THIS FLOOR, INCLUDING THE KITCHEN.

TO THE RIGHT OF THE LOUNGE IS A FULLY FITTED KITCHEN WITH CROME FINISH, WELL DISTRIBUTED, ALL APPLIANCES ARE GOOD QUALITY. BI FOLD DOORS ARE PRESENT FOR EASY ACCESS TO NOT ONE BUT 2 SPLIT LEVEL TERRACES. WELL FURNISHED WITH LOUNGER GAZEBO, THE LOWER LEVEL BOASTS A 8 SEATER SHADED DINNING TABLE AND BBQ AREA, AGAIN WITH THOSE AMAZING VIEWS.