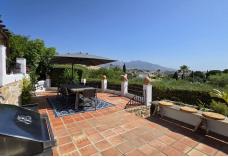

TO THE RIGHT OF THE LOUNGE IS A FULLY FITTED KITCHEN WITH CROME FINISH, WELL DISTRIBUTED, ALL APPLIANCES ARE GOOD QUALITY. BI FOLD DOORS ARE PRESENT FOR EASY ACCESS TO NOT ONE BUT 2 SPLIT LEVEL TERRACES. WELL FURNISHED WITH LOUNGER GAZEBO, THE LOWER LEVEL BOASTS A 8 SEATER SHADED DINNING TABLE AND BBQ AREA, AGAIN WITH THOSE AMAZING VIEWS.