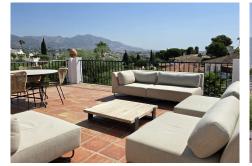

ON THE NEXT LEVEL IS A PRIVATE OVAL POOL AT 34 M2 WITH A 20 M2 TERRACED AREA FOR SUNBEDS AND LOUNGERS, BOASTING AN OUTSIDE SHOWER AREA.

GOING UP TO THE VILLA YOU ARE MET WITH A LARGE OPEN TERRACED SEATING AREA WITH OUTDOOR SOFAS AND COFFET ABLE, WITH AMAZING VIEWS OF THE MOUNTAINS AND COUNTRY 1934 957 123 083 Y 444 (0) 350 F79 888 F, WITH AMAZING VIEWS LOCAL 28, Edition D, Centro de Negocios Puerta