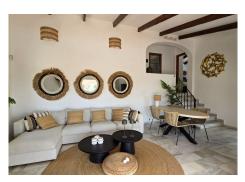

# IDILIQ estates

SIDE.

ENTERING THE PROPERTY THROUGH A 15 M2 CLOSED TERRACE WITH OPEN WOOD FIRE PLACE, BIFOLD DOUBLE GLAZED DOORS INTO THE LOUNGE, WELL PRESENTED AND DECORATED, AGAIN BOASTING A CLOSED LOG FIRE PLACE, SOFAS AND DINING TABLE. THE ROOM IS BRIGHT AND INVITING WITH WOOD BEAMED ROOF STRUTS THROUGHOUT THIS FLOOR, INCLUDING THE KITCHEN.