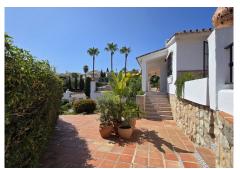

THE PROPERTY HAS 2 LONG DRIVE WAYS AT THE FAR LEFT AND FAR LEFT SIDE OF THE VILLA GIVING AMPLE OFF STREET PARKING.

APPROACHING THE PROPERTY YOU ARE MET WITH EASY MAINTENANCE MATURE GARDENS. ON THE FIRST LEVEL TO THE LEFT BOASTS A SELF CONTAINED STUDIO BEDROOM WITH ITS OWN ACCESS. THE STUDIO IS BRIGHT DUE TO THE 3 ARCH WINDOWS, CONSISTING OF SINK AND SEPARATE SHOWER, A LARGE DOUBLE BED WITH AMPLE STORAGE SPACE. THE ROOM LEADS OUT TO A STORAGE AREA THAT CAN BE CONVERTED INTO A KITCHEN AREA.