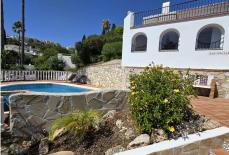

ON THE NEXT LEVEL IS A PRIVATE OVAL POOL AT 34 M2 WITH A 20 M2 TERRACED AREA FOR SUNBEDS AND LOUNGERS, BOASTING AN OUTSIDE SHOWER AREA.

GOING UP TO THE VILLA YOU ARE MET WITH A LARGE OPEN TERRACED SEATING AREA WITH OUTDOOR SOFAS AND COFFET ABLE, WITH AMAZING VIEWS OF THE MOUNTAINS AND COUNTRY 1934 957 123 083 Y 444 (0) 350 F79 888 F, WITH AMAZING VIEWS LOCAL 28, Edition D, Centro de Negocios Puerta