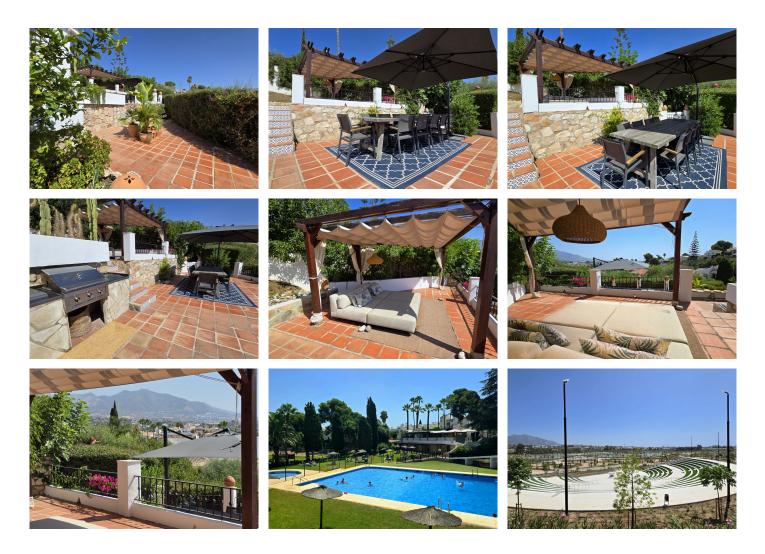

ON THE NEXT LEVEL IS A PRIVATE OVAL POOL AT 34 M2 WITH A 20 M2 TERRACED AREA FOR SUNBEDS AND LOUNGERS, BOASTING AN OUTSIDE SHOWER AREA.

GOING UP TO THE VILLA YOU ARE MET WITH A LARGE OPEN TERRACED SEATING AREA WITH OUTDOOR SOFAS AND COFFET ABLE, WITH AMAZING VIEWS OF THE MOUNTAINS AND COUNTRY 1934 957 123 083 Y 444 (0) 350 F79 888 F, WITH AMAZING VIEWS LOCAL 28, Edition D, Centro de Negocios Puerta

TO THE RIGHT OF THE LOUNGE IS A FULLY FITTED KITCHEN WITH CROME FINISH, WELL DISTRIBUTED, ALL APPLIANCES ARE GOOD QUALITY. BI FOLD DOORS ARE PRESENT FOR EASY ACCESS TO NOT ONE BUT 2 SPLIT LEVEL TERRACES. WELL FURNISHED WITH LOUNGER GAZEBO, THE LOWER LEVEL BOASTS A 8 SEATER SHADED DINNING TABLE AND BBQ AREA, AGAIN WITH THOSE AMAZING VIEWS.

THE URBANISATION ALSO HAS A LARGE COMMUNITY POOL AREA, GRASSED AREAS AND CHILDREN SWING AND SOFT PLAY PARK, WITH RESTAURANT ON SITE.

THIS PROPERTY IS IDEALLY LOCATED WITH 10 MINUTES DRIVE TO LA CALA DE MIJAS AND FUENGIROLA AND ONLY 20 MINUTES TO MALAGA AIRPORT.