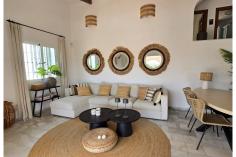

# IDILIQ estates

SIDE.

ENTERING THE PROPERTY THROUGH A 15 M2 CLOSED TERRACE WITH OPEN WOOD FIRE PLACE, BIFOLD DOUBLE GLAZED DOORS INTO THE LOUNGE, WELL PRESENTED AND DECORATED, AGAIN BOASTING A CLOSED LOG FIRE PLACE, SOFAS AND DINING TABLE. THE ROOM IS BRIGHT AND INVITING WITH WOOD BEAMED ROOF STRUTS THROUGHOUT THIS FLOOR, INCLUDING THE KITCHEN.