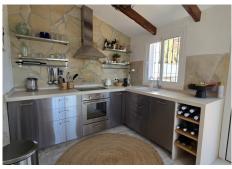

TO THE RIGHT OF THE LOUNGE IS A FULLY FITTED KITCHEN WITH CROME FINISH, WELL DISTRIBUTED, ALL APPLIANCES ARE GOOD QUALITY. BI FOLD DOORS ARE PRESENT FOR EASY ACCESS TO NOT ONE BUT 2 SPLIT LEVEL TERRACES. WELL FURNISHED WITH LOUNGER GAZEBO, THE LOWER LEVEL BOASTS A 8 SEATER SHADED DINNING TABLE AND BBQ AREA, AGAIN WITH THOSE AMAZING VIEWS.