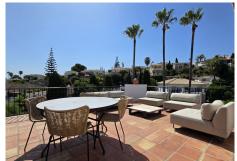

ON THE NEXT LEVEL IS A PRIVATE OVAL POOL AT 34 M2 WITH A 20 M2 TERRACED AREA FOR SUNBEDS AND LOUNGERS, BOASTING AN OUTSIDE SHOWER AREA.

GOING UP TO THE VILLA YOU ARE MET WITH A LARGE OPEN TERRACED SEATING AREA WITH OUTDOOR SOFAS AND COFFET ABLE, WITH AMAZING VIEWS OF THE MOUNTAINS AND COUNTRY 1934 957 123 083 Y 444 (0) 350 F79 888 F, WITH AMAZING VIEWS LOCAL 28, Edition D, Centro de Negocios Puerta