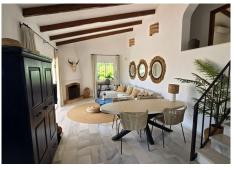

# IDILIQ estates

SIDE.

ENTERING THE PROPERTY THROUGH A 15 M2 CLOSED TERRACE WITH OPEN WOOD FIRE PLACE, BIFOLD DOUBLE GLAZED DOORS INTO THE LOUNGE, WELL PRESENTED AND DECORATED, AGAIN BOASTING A CLOSED LOG FIRE PLACE, SOFAS AND DINING TABLE. THE ROOM IS BRIGHT AND INVITING WITH WOOD BEAMED ROOF STRUTS THROUGHOUT THIS FLOOR, INCLUDING THE KITCHEN.