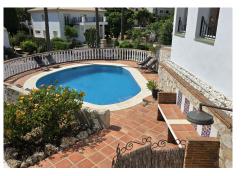

ON THE NEXT LEVEL IS A PRIVATE OVAL POOL AT 34 M2 WITH A 20 M2 TERRACED AREA FOR SUNBEDS AND LOUNGERS, BOASTING AN OUTSIDE SHOWER AREA.

GOING UP TO THE VILLA YOU ARE MET WITH A LARGE OPEN TERRACED SEATING AREA WITH OUTDOOR SOFAS AND COFFET ABLE, WITH AMAZING VIEWS OF THE MOUNTAINS AND COUNTRY 1934 957 123 083 Y 444 (0) 350 F79 888 F, WITH AMAZING VIEWS LOCAL 28, Edition D, Centro de Negocios Puerta