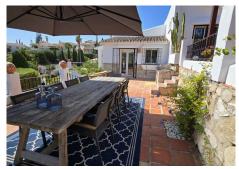

# IDILIQ estates

SIDE.

ENTERING THE PROPERTY THROUGH A 15 M2 CLOSED TERRACE WITH OPEN WOOD FIRE PLACE, BIFOLD DOUBLE GLAZED DOORS INTO THE LOUNGE, WELL PRESENTED AND DECORATED, AGAIN BOASTING A CLOSED LOG FIRE PLACE, SOFAS AND DINING TABLE. THE ROOM IS BRIGHT AND INVITING WITH WOOD BEAMED ROOF STRUTS THROUGHOUT THIS FLOOR, INCLUDING THE KITCHEN.

TO THE RIGHT OF THE LOUNGE IS A FULLY FITTED KITCHEN WITH CROME FINISH, WELL DISTRIBUTED, ALL APPLIANCES ARE GOOD QUALITY. BI FOLD DOORS ARE PRESENT FOR EASY ACCESS TO NOT ONE BUT 2 SPLIT LEVEL TERRACES. WELL FURNISHED WITH LOUNGER GAZEBO, THE LOWER LEVEL BOASTS A 8 SEATER SHADED DINNING TABLE AND BBQ AREA, AGAIN WITH THOSE AMAZING VIEWS.