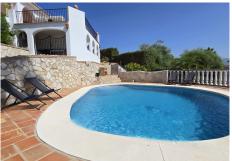

ON THE NEXT LEVEL IS A PRIVATE OVAL POOL AT 34 M2 WITH A 20 M2 TERRACED AREA FOR SUNBEDS AND LOUNGERS, BOASTING AN OUTSIDE SHOWER AREA.

GOING UP TO THE VILLA YOU ARE MET WITH A LARGE OPEN TERRACED SEATING AREA WITH OUTDOOR SOFAS AND COFFET ABLE, WITH AMAZING VIEWS OF THE MOUNTAINS AND COUNTRY 1934 957 123 083 Y 444 (0) 350 F79 888 F, WITH AMAZING VIEWS LOCAL 28, Edition D, Centro de Negocios Puerta