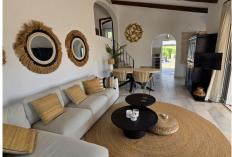

# IDILIQ estates

SIDE.

ENTERING THE PROPERTY THROUGH A 15 M2 CLOSED TERRACE WITH OPEN WOOD FIRE PLACE, BIFOLD DOUBLE GLAZED DOORS INTO THE LOUNGE, WELL PRESENTED AND DECORATED, AGAIN BOASTING A CLOSED LOG FIRE PLACE, SOFAS AND DINING TABLE. THE ROOM IS BRIGHT AND INVITING WITH WOOD BEAMED ROOF STRUTS THROUGHOUT THIS FLOOR, INCLUDING THE KITCHEN.