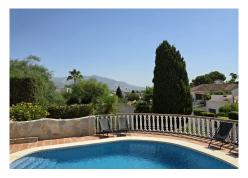

ON THE NEXT LEVEL IS A PRIVATE OVAL POOL AT 34 M2 WITH A 20 M2 TERRACED AREA FOR SUNBEDS AND LOUNGERS, BOASTING AN OUTSIDE SHOWER AREA.

GOING UP TO THE VILLA YOU ARE MET WITH A LARGE OPEN TERRACED SEATING AREA WITH OUTDOOR SOFAS AND COFFET ABLE, WITH AMAZING VIEWS OF THE MOUNTAINS AND COUNTRY 1934 957 123 083 Y 444 (0) 350 F79 888 F, WITH AMAZING VIEWS LOCAL 28, Edition D, Centro de Negocios Puerta