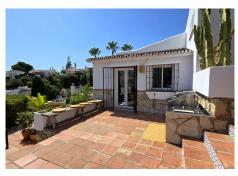

TO THE RIGHT OF THE LOUNGE IS A FULLY FITTED KITCHEN WITH CROME FINISH, WELL DISTRIBUTED, ALL APPLIANCES ARE GOOD QUALITY. BI FOLD DOORS ARE PRESENT FOR EASY ACCESS TO NOT ONE BUT 2 SPLIT LEVEL TERRACES. WELL FURNISHED WITH LOUNGER GAZEBO, THE LOWER LEVEL BOASTS A 8 SEATER SHADED DINNING TABLE AND BBQ AREA, AGAIN WITH THOSE AMAZING VIEWS.