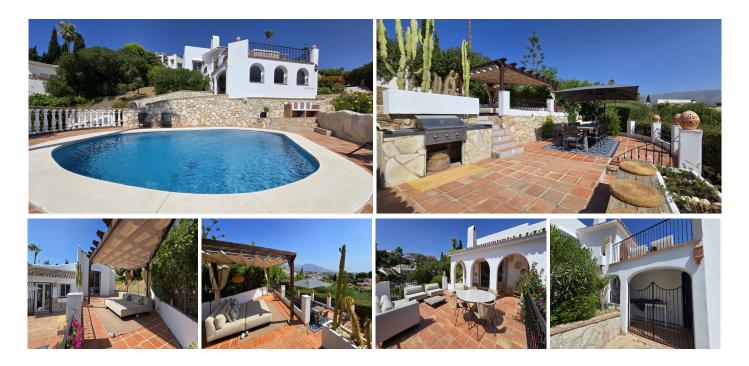

THE PROPERTY HAS 2 LONG DRIVE WAYS AT THE FAR LEFT AND FAR LEFT SIDE OF THE VILLA GIVING AMPLE OFF STREET PARKING.

APPROACHING THE PROPERTY YOU ARE MET WITH EASY MAINTENANCE MATURE GARDENS. ON THE FIRST LEVEL TO THE LEFT BOASTS A SELF CONTAINED STUDIO BEDROOM WITH ITS OWN ACCESS. THE STUDIO IS BRIGHT DUE TO THE 3 ARCH WINDOWS, CONSISTING OF SINK AND SEPARATE SHOWER, A LARGE DOUBLE BED WITH AMPLE STORAGE SPACE. THE ROOM LEADS OUT TO A STORAGE AREA THAT CAN BE CONVERTED INTO A KITCHEN AREA.

ON THE NEXT LEVEL IS A PRIVATE OVAL POOL AT 34 M2 WITH A 20 M2 TERRACED AREA FOR SUNBEDS AND LOUNGERS, BOASTING AN OUTSIDE SHOWER AREA.

GOING UP TO THE VILLA YOU ARE MET WITH A LARGE OPEN TERRACED SEATING AREA WITH OUTDOOR SOFAS AND COFFET ABLE, WITH AMAZING VIEWS OF THE MOUNTAINS AND COUNTRY 1934 957 123 083 Y 444 (0) 350 F79 888 F, WITH AMAZING VIEWS LOCAL 28, Edition D, Centro de Negocios Puerta

TO THE RIGHT OF THE LOUNGE IS A FULLY FITTED KITCHEN WITH CROME FINISH, WELL DISTRIBUTED, ALL APPLIANCES ARE GOOD QUALITY. BI FOLD DOORS ARE PRESENT FOR EASY ACCESS TO NOT ONE BUT 2 SPLIT LEVEL TERRACES. WELL FURNISHED WITH LOUNGER GAZEBO, THE LOWER LEVEL BOASTS A 8 SEATER SHADED DINNING TABLE AND BBQ AREA, AGAIN WITH THOSE AMAZING VIEWS.