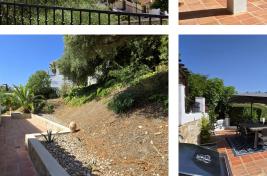

THE PROPERTY HAS 2 LONG DRIVE WAYS AT THE FAR LEFT AND FAR LEFT SIDE OF THE VILLA GIVING AMPLE OFF STREET PARKING.

APPROACHING THE PROPERTY YOU ARE MET WITH EASY MAINTENANCE MATURE GARDENS. ON THE FIRST LEVEL TO THE LEFT BOASTS A SELF CONTAINED STUDIO BEDROOM WITH ITS OWN ACCESS. THE STUDIO IS BRIGHT DUE TO THE 3 ARCH WINDOWS, CONSISTING OF SINK AND SEPARATE SHOWER, A LARGE DOUBLE BED WITH AMPLE STORAGE SPACE. THE ROOM LEADS OUT TO A STORAGE AREA THAT CAN BE CONVERTED INTO A KITCHEN AREA.