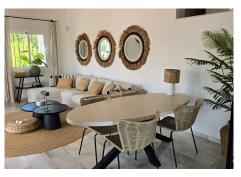

# IDILIQ estates

SIDE.

ENTERING THE PROPERTY THROUGH A 15 M2 CLOSED TERRACE WITH OPEN WOOD FIRE PLACE, BIFOLD DOUBLE GLAZED DOORS INTO THE LOUNGE, WELL PRESENTED AND DECORATED, AGAIN BOASTING A CLOSED LOG FIRE PLACE, SOFAS AND DINING TABLE. THE ROOM IS BRIGHT AND INVITING WITH WOOD BEAMED ROOF STRUTS THROUGHOUT THIS FLOOR, INCLUDING THE KITCHEN.

TO THE RIGHT OF THE LOUNGE IS A FULLY FITTED KITCHEN WITH CROME FINISH, WELL DISTRIBUTED, ALL APPLIANCES ARE GOOD QUALITY. BI FOLD DOORS ARE PRESENT FOR EASY ACCESS TO NOT ONE BUT 2 SPLIT LEVEL TERRACES. WELL FURNISHED WITH LOUNGER GAZEBO, THE LOWER LEVEL BOASTS A 8 SEATER SHADED DINNING TABLE AND BBQ AREA, AGAIN WITH THOSE AMAZING VIEWS.