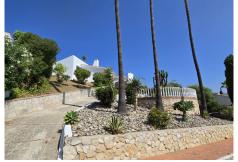

THE PROPERTY HAS 2 LONG DRIVE WAYS AT THE FAR LEFT AND FAR LEFT SIDE OF THE VILLA GIVING AMPLE OFF STREET PARKING.

APPROACHING THE PROPERTY YOU ARE MET WITH EASY MAINTENANCE MATURE GARDENS. ON THE FIRST LEVEL TO THE LEFT BOASTS A SELF CONTAINED STUDIO BEDROOM WITH ITS OWN ACCESS. THE STUDIO IS BRIGHT DUE TO THE 3 ARCH WINDOWS, CONSISTING OF SINK AND SEPARATE SHOWER, A LARGE DOUBLE BED WITH AMPLE STORAGE SPACE. THE ROOM LEADS OUT TO A STORAGE AREA THAT CAN BE CONVERTED INTO A KITCHEN AREA.