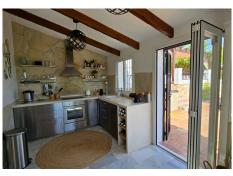

TO THE RIGHT OF THE LOUNGE IS A FULLY FITTED KITCHEN WITH CROME FINISH, WELL DISTRIBUTED, ALL APPLIANCES ARE GOOD QUALITY. BI FOLD DOORS ARE PRESENT FOR EASY ACCESS TO NOT ONE BUT 2 SPLIT LEVEL TERRACES. WELL FURNISHED WITH LOUNGER GAZEBO, THE LOWER LEVEL BOASTS A 8 SEATER SHADED DINNING TABLE AND BBQ AREA, AGAIN WITH THOSE AMAZING VIEWS.