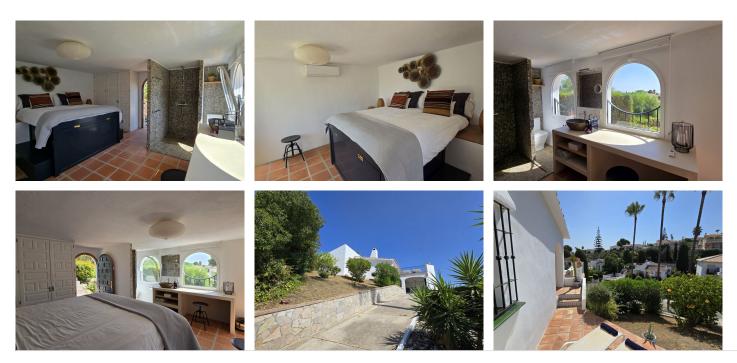

INTO THE PROPERTY THE 3 GOOD SIZE BEDROOMS ARE ON A SPLIT LEVEL, ALLOWING PRIVACY AND A SEPARATION FROM THE LOUNGE AREA.

THE MASTER BEDROOM LEADS OUT TO THE TERRACED AREAS AND HAS THE CONVENIENCE OF A LARGE MODERN EN- SUITE SHOWER ROOM. THE 2 OTHER BEDROOMS ARE SERVICED WITH AGAIN A MODERN SHOWER ROOM. ALL BEDROOMS HAVE NEW INDEPENDENT AIRCON SYSTEMS. THE PROPERTY ALSO HAS A SMALL WRAP AROUND TERRACE AT THE BACK OF THE PROPERTY WITH CLOSED IN UTILITY ROOM.