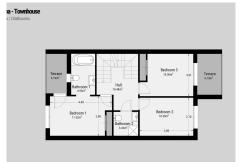

Bathed in natural light, the property offers a seamless blend of comfort, style, and functionality across three well-designed levels. The ground floor boasts a spacious and airy living room that flows directly onto the private garden—ideal for relaxing or entertaining outdoors. The sleek, fully renovated kitchen features highend finishes and modern appliances, complemented by a convenient guest toilet.

Upstairs, you'll find three comfortable bedrooms and two stylish bathrooms. The top floor hosts a versatile fourth bedroom, a handy storage area, and a generous solarium terrace—perfect for sunbathing or enjoying tranquil views of the surrounding greenery.