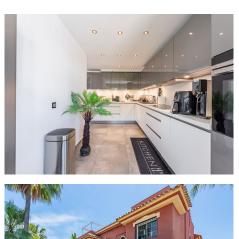

Bathed in natural light, the property offers a seamless blend of comfort, style, and functionality across three well-designed levels. The ground floor boasts a spacious and airy living room that flows directly onto the private garden—ideal for relaxing or entertaining outdoors. The sleek, fully renovated kitchen features highend finishes and modern appliances, complemented by a convenient guest toilet.