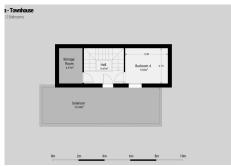

Upstairs, you'll find three comfortable bedrooms and two stylish bathrooms. The top floor hosts a versatile fourth bedroom, a handy storage area, and a generous solarium terrace—perfect for sunbathing or enjoying tranquil views of the surrounding greenery.