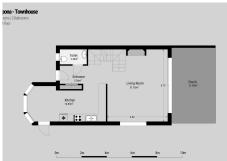

Bathed in natural light, the property offers a seamless blend of comfort, style, and functionality across three well-designed levels. The ground floor boasts a spacious and airy living room that flows directly onto the private garden—ideal for relaxing or entertaining outdoors. The sleek, fully renovated kitchen features highend finishes and modern appliances, complemented by a convenient guest toilet.