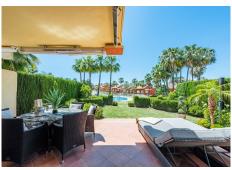

Bathed in natural light, the property offers a seamless blend of comfort, style, and functionality across three well-designed levels. The ground floor boasts a spacious and airy living room that flows directly onto the private garden—ideal for relaxing or entertaining outdoors. The sleek, fully renovated kitchen features highend finishes and modern appliances, complemented by a convenient guest toilet.