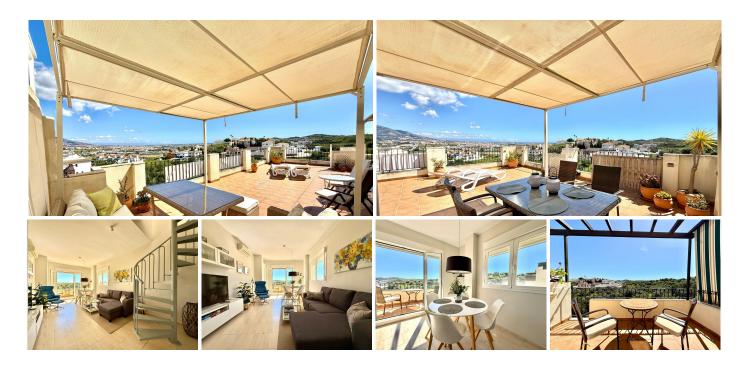

R5107453

Mijas Costa

REF# R5107453 319.900 €

| BEDS | BATHS | BUILT | TERRACE |
|------|-------|-------|---------|
| 2    | 2     | 79 m² | 80 m²   |

nning Penthouse Apartment with Expansive Roof Terrace located in Cerros del Aguila.

Discover your dream home in this exquisite penthouse apartment, featuring a generous 80 m<sup>2</sup> roof terrace that boasts breathtaking views of the sea, Fuengirola city, and the majestic Mijas mountains.

This beautifully designed residence includes 2 bedrooms and 2 bathrooms. Enjoy the convenience of private parking and additional storage-room, ensuring you have everything you need at your fingertips.

Take advantage of the community pool for relaxing days under the sun. With a prime location just a short walk from local restaurants, a minimarket, and a paddle court, everything you need is within easy reach. Plus, you're only a guick 7-minute drive from the sandy shores of Fuengirola beach.

Features: Covered Terrace, Lift, Fitted Wardrobes, Private Terrace, Solarium, WiFi, Storage Room, Utility

Room, Ensuite Bathroom, Double Glazing, Restaurant On Site, Fiber Optic.

Furniture: Fully Furnished, Optional.