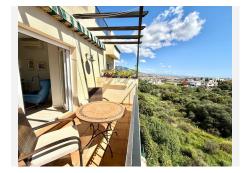

Discover your dream home in this exquisite penthouse apartment, featuring a generous 80 m<sup>2</sup> roof terrace that boasts breathtaking views of the sea, Fuengirola city, and the majestic Mijas mountains.

Features: Covered Terrace, Lift, Fitted Wardrobes, Private Terrace, Solarium, WiFi, Storage Room, Utility

Room, Ensuite Bathroom, Double Glazing, Restaurant On Site, Fiber Optic.

Furniture: Fully Furnished, Optional.