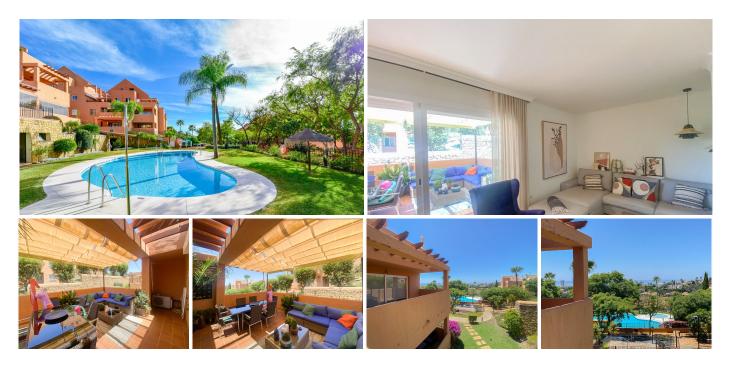

## R5106937

Selviria

REF# R5106937 399.000 €

| BEDS | BATHS | BUILT | TERRACE |
|------|-------|-------|---------|
| 2    | 2     | 80 m² | 20 m²   |

Discover this bright apartment with 2 bedrooms and 2 bathrooms, ready to move in, located in one of the most sought after areas of Elviria. Located in a well-kept urbanization, surrounded by green areas and with three communal swimming pools, this home offers the perfect combination of tranquility, nature and comfort.

The house stands out for its large terrace with spectacular views of the golf course and the sea, ideal for enjoying the sun and the climate of the Costa del Sol throughout the year.

It has air conditioning hot / cold, garage and storage room, and also has a holiday rental license, which makes it an excellent choice for both living and investment.

An ideal opportunity for those looking for quality of life just minutes from the best beaches, golf courses and services of Marbella.

+34 951 123 083 | +44 (0)330 179 8687 | info@idiliqestates.com Local 28, Edificio D, Centro de Negocios Puerta de Banús, N-340, Km 175, 29660 Nueva Andlaucia