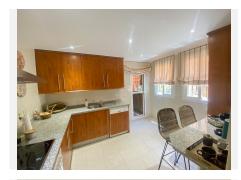

## R5106937

Selviria

REF# R5106937 399.000 €

| BEDS | BATHS | BUILT | TERRACE |
|------|-------|-------|---------|
| 2    | 2     | 80 m² | 20 m²   |

Discover this bright apartment with 2 bedrooms and 2 bathrooms, ready to move in, located in one of the most sought after areas of Elviria. Located in a well-kept urbanization, surrounded by green areas and with three communal swimming pools, this home offers the perfect combination of tranquility, nature and comfort.

The house stands out for its large terrace with spectacular views of the golf course and the sea, ideal for enjoying the sun and the climate of the Costa del Sol throughout the year.

It has air conditioning hot / cold, garage and storage room, and also has a holiday rental license, which makes it an excellent choice for both living and investment.