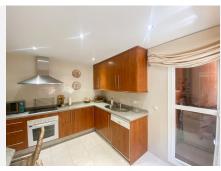

## R5106937

Selviria

REF# R5106937 399.000 €

| BEDS | BATHS | BUILT | TERRACE |
|------|-------|-------|---------|
| 2    | 2     | 80 m² | 20 m²   |

Discover this bright apartment with 2 bedrooms and 2 bathrooms, ready to move in, located in one of the most sought after areas of Elviria. Located in a well-kept urbanization, surrounded by green areas and with three communal swimming pools, this home offers the perfect combination of tranquility, nature and comfort.

The house stands out for its large terrace with spectacular views of the golf course and the sea, ideal for enjoying the sun and the climate of the Costa del Sol throughout the year.

It has air conditioning hot / cold, garage and storage room, and also has a holiday rental license, which makes it an excellent choice for both living and investment.