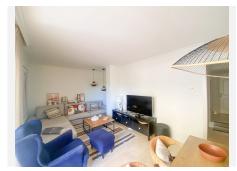

## R5106937

Selviria

REF# R5106937 399.000 €

| BEDS | BATHS | BUILT | TERRACE |
|------|-------|-------|---------|
| 2    | 2     | 80 m² | 20 m²   |

Discover this bright apartment with 2 bedrooms and 2 bathrooms, ready to move in, located in one of the most sought after areas of Elviria. Located in a well-kept urbanization, surrounded by green areas and with three communal swimming pools, this home offers the perfect combination of tranquility, nature and comfort.

The house stands out for its large terrace with spectacular views of the golf course and the sea, ideal for enjoying the sun and the climate of the Costa del Sol throughout the year.

It has air conditioning hot / cold, garage and storage room, and also has a holiday rental license, which makes it an excellent choice for both living and investment.